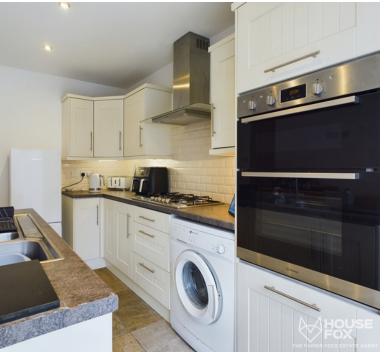

#### Kitchen/Diner -

Comprehensively fitted out with a quality range of kitchen furniture with a peninsular unit housing an inset sink unit. Fitted 5 ring gas hob with extractor chimney above. Built in eye level double oven. Space for vertical fridge/freezer & under counter space for appliance. Tiled splash-backs. Ample space for table and chairs. Underfloor heating. Ceiling spotlights. Double glazed double doors with twin side panels leading out onto the enclosed rear garden.