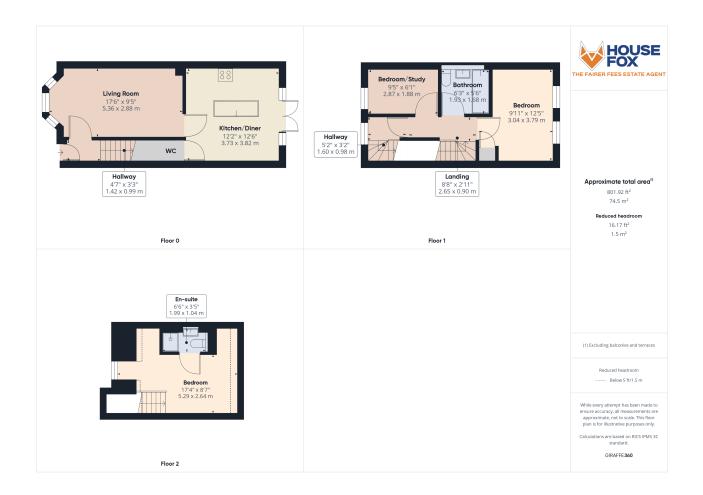

#### **ROOM DESCRIPTIONS**

#### **Ground Floor**

Entrance Hall -

Modern composite multi-lock front door with stairs rising to first floor & inner door to:

#### Lounge -

Double glazed bay window to front aspect. Feature 'floating' pebble/wood effect fireplace. Wood effect laminate flooring. Television/satellite point. Underfloor heating and connecting door through to:

#### Kitchen/Diner -

Comprehensively fitted out with a quality range of kitchen furniture with a peninsular unit housing an inset sink unit. Fitted 5 ring gas hob with extractor chimney above. Built in eye level double oven. Space for vertical fridge/freezer & under counter space for appliance. Tiled splash-backs. Ample space for table and chairs. Underfloor heating. Ceiling spotlights. Double glazed double doors with twin side panels leading out onto the enclosed rear garden.

Cloakroom Low level WC and hand wash basin.

#### **First Floor**

#### Landing

Staircase leads from the hall to landing with door to lobby with double glazed window & staircase rising to second floor.

#### Bedroom 2 -

Radiator. Two double glazed windows to rear aspect.

Bedroom 3/Study -Radiator. Double glazed window to front aspect.

#### Bathroom

With white suite of panelled bath & shower attachment, fitted wash hand basin & wc with

#### Second Floor

Primary Bedroom -Radiator. Double glazed window to front aspect.

#### En-Suite Shower Room

Fully tiled shower cubicle with electric shower. Wash hand basin and low level wc. Chrome ladder style radiator. Complimentary halfheight tiled splash-backs to all walls.

#### Agents Note

All approximate room measurements are shown on the attached floorplan.

PLEASE NOTE - These particulars, whilst believed to be accurate, are set out as a general outline only for guidance and do not constitute any part of an offer or contract. Intending purchasers should not rely on them as statements of representation of fact, but must satisfy themselves by inspection or otherwise as to their accuracy. No person in this firms employment has the authority to make or give any representation or warranty in respect of the property