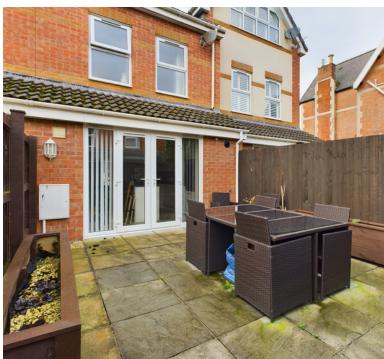

#### Outside

Enclosed Rear Garden -Courtyard style garden with fenced boundaries. Paved throughout. Rear gate. Small garden shed. Outside light.

Front: Outside light. Dedicated parking spot.