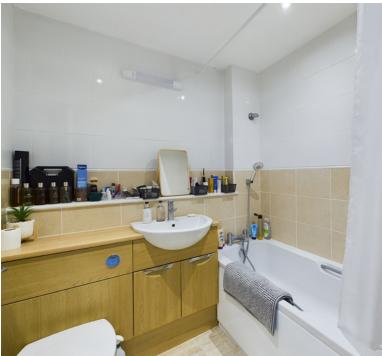

#### Bathroom

With white suite of panelled bath & shower attachment, fitted wash hand basin & wc with

#### En-Suite Shower Room

Fully tiled shower cubicle with electric shower. Wash hand basin and low level wc. Chrome ladder style radiator. Complimentary halfheight tiled splash-backs to all walls.