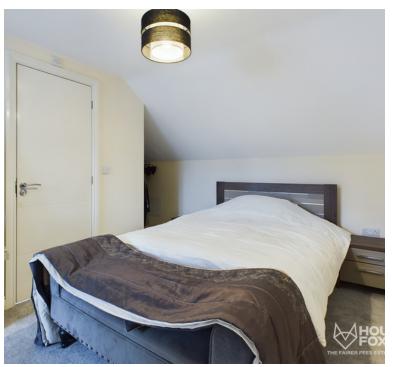

#### Second Floor

Primary Bedroom -Radiator. Double glazed window to front aspect.