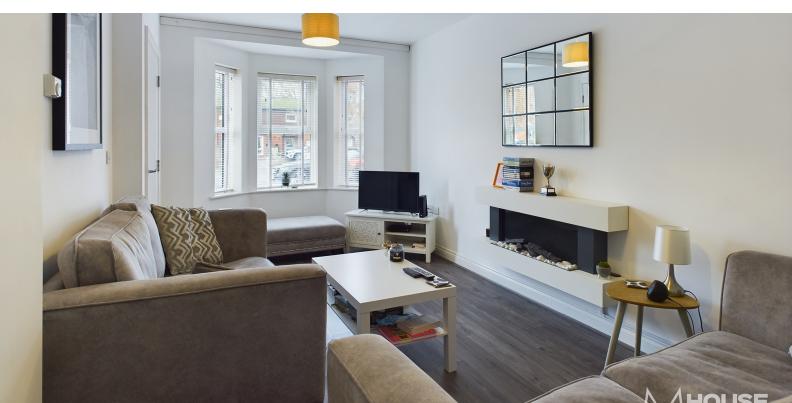

#### Lounge -

Double glazed bay window to front aspect. Feature 'floating' pebble/wood effect fireplace. Wood effect laminate flooring. Television/satellite point. Underfloor heating and connecting door through to: