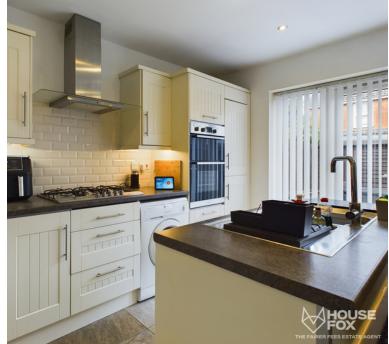

#### Kitchen/Diner -

Comprehensively fitted out with a quality range of kitchen furniture with a peninsular unit housing an inset sink unit. Fitted 5 ring gas hob with extractor chimney above. Built in eye level double oven. Space for vertical fridge/freezer & under counter space for appliance. Tiled splash-backs. Ample space for table and chairs. Underfloor heating. Ceiling spotlights. Double glazed double doors with twin side panels leading out onto the enclosed rear garden.