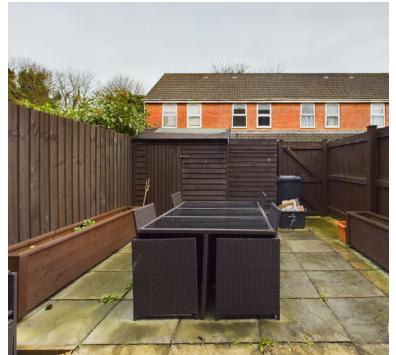

#### Outside

Enclosed Rear Garden -Courtyard style garden with fenced boundaries. Paved throughout. Rear gate. Small garden shed. Outside light.

Front: Outside light. Dedicated parking spot.