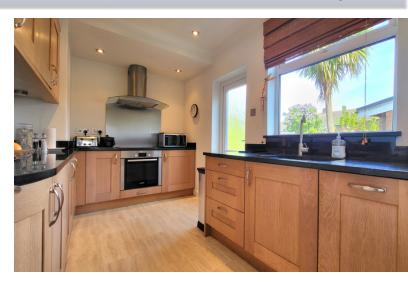

#### **KITCHEN**

7' 0" x 12' 6" (2.13m x 3.81m) (approx) Fitted with a range of base OUTSIDE and eye level units with work surfaces over, sink unit with mixer tap, integrated dishwasher, integrated oven, hob, integrated fridge. Window to side and door to side.