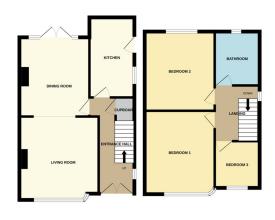

#### **ENTRANCE HALL**

Door to front, cupboard with boiler enclosed, radiator and stairs to 7'0" x 8'9" (2.13m x 2.67m) (approx) Fitted with a three piece first floor.

#### **KITCHEN**

7' 0" x 12' 6" (2.13m x 3.81m) (approx) Fitted with a range of base OUTSIDE and eye level units with work surfaces over, sink unit with mixer tap, integrated dishwasher, integrated oven, hob, integrated fridge. Window to side and door to side.

# **DINING ROOM**

10' 5" x 12' 3" (3.17m x 3.73m) (approx)Two windows to rear, French doors to rear, radiator and open into:-

# LIVING ROOM

11' 9" x 12' 4" (3.58m x 3.76m) (approx) UPVC double glazed is meant as a guide only. window to front and radiator.

### **1ST FLOOR**

Window to side.

### **BEDROOM ONE**

10' 6" x 12' 6" (3.20m x 3.81m) (approx)(approx) Bay window to front and radiator.

#### **BEDROOM TWO**

10' 5" x 12' 5" (3.17m x 3.78m) (approx) Window to rear and radiator.

#### **BEDROOM THREE**

7' 2" x 7' 3" (2.18m x 2.21m) (approx) Window to front and radiator.

#### **BATHROOM**

suite comprising low level W/C, vanity units with wash hand basin, shower cubicle and heated towel rail. Window to rear.

The rear of the property is mainly laid to lawn, with mature shrubs and patio area.

#### STORE ROOM

UP and over door to front, washing machine and freezer inside.

#### **AGENT NOTES**

The floorplan is for illustrative purposes only. Fixtures and fittings do not represent the current state of the property. Not to scale and