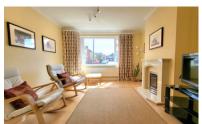

# LIVING ROOM

11' 9" x 12' 4" (3.58m x 3.76m) (approx) UPVC double glazed is meant as a guide only. window to front and radiator.