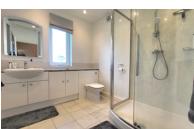

#### **BATHROOM**

suite comprising low level W/C, vanity units with wash hand basin, shower cubicle and heated towel rail. Window to rear.

The rear of the property is mainly laid to lawn, with mature shrubs and patio area.