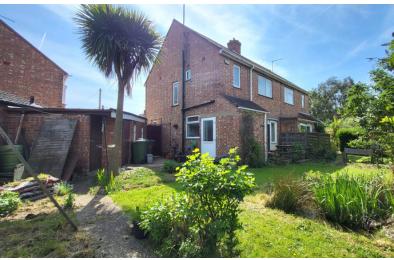

#### **BATHROOM**

suite comprising low level W/C, vanity units with wash hand basin, shower cubicle and heated towel rail. Window to rear.

The rear of the property is mainly laid to lawn, with mature shrubs and patio area.