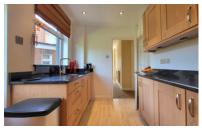

#### **KITCHEN**

7' 0" x 12' 6" (2.13m x 3.81m) (approx) Fitted with a range of base OUTSIDE and eye level units with work surfaces over, sink unit with mixer tap, integrated dishwasher, integrated oven, hob, integrated fridge. Window to side and door to side.