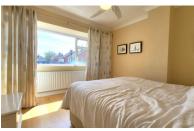

### **BEDROOM ONE**

10' 6" x 12' 6" (3.20m x 3.81m) (approx)(approx) Bay window to front and radiator.

#### **BEDROOM TWO**

10' 5" x 12' 5" (3.17m x 3.78m) (approx) Window to rear and radiator.

#### **BEDROOM THREE**

7' 2" x 7' 3" (2.18m x 2.21m) (approx) Window to front and radiator.