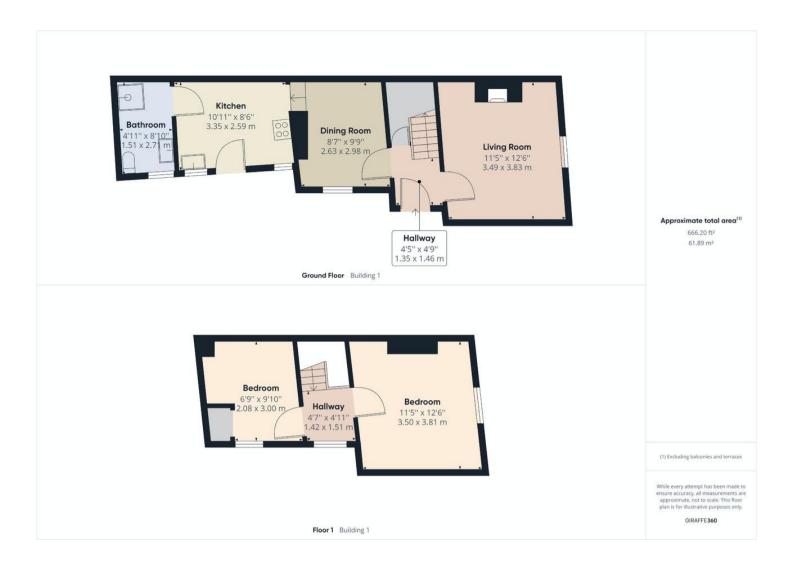

The interior of this beautifully presented property comprises a spacious living room, dining room, cottage style fitted kitchen and family bathroom on the ground floor. The first floor consists of 2 bedrooms. The exterior boasts a private garden, perfect for enjoying the summer months.