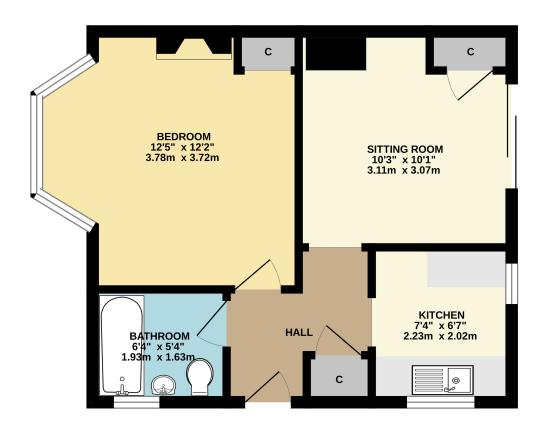

roperty there are parking laybys along Kingsland Road for the residents.

#### LOCATION

Kingsland Road is part of the Ridgeway development which is within walking distance of the traditional corner shop and the town's facilities but has the added benefit of being on a bus route. Shepton Mallet offers a range of supermarkets, independent shops, doctors surgeries and pharmacies.

#### **DIRECTIONS**

From the office proceed along the High Street in a southerly direction. At the junction proceed into Cannards Grave Road keeping the Cenotaph on your right hand side. On the sharp left hand bend, take the central lane and turn right into Compton Road. Take the first right into Kingsland Road. The property will be seen as the first bungalow on the right hand side.









### **GROUND FLOOR**



### SHEPTON MALLET OFFICE

Telephone 01749 372200

32, High Street, Shepton Mallet, Somerset BA4 5AS

sheptonmallet@cooperandtanner.co.uk

**COOPER** AND **TANNER**