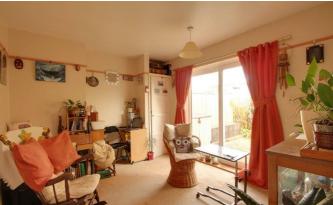

A double glazed door leads into a central entrance hall which gives access to all rooms and has a built in cupboard. The bathroom is fitted with a white suite of panel enclosed bath, low level wc, wash hand basin and double glazed window. Across the hall the kitchen has views over the front and side garden and is fitted with matching units incorporating single drainer sink unit, plumbing for washing machine and an electric cooker point. The sitting room is currently located to the side of the property with patio doors overlooking the enclosed garden but this has formerly been the bedroom. The double bedroom is now to the front of the property and enjoys views over the green from the double glazed bay window. The beauty of this property is that you can layout the accommodation to suit your preference. There is gas connected to the property should the new owner prefer to have a gas heating system.