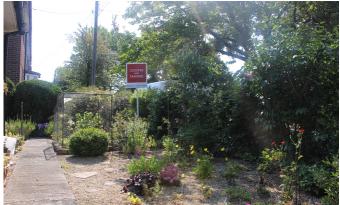

#### **OUTSIDE**

To the front of the property there is a small green which is well maintained and gives an open outlook from the bedroom window. The property enjoys its own gardens to the front and side which have been landscaped for low maintenance incorporating a variety of shrubs, soft fruit bed and plants appreciated by following the meandering path. Although there is no allocated parking for the property there are parking laybys along Kingsland Road for the residents.