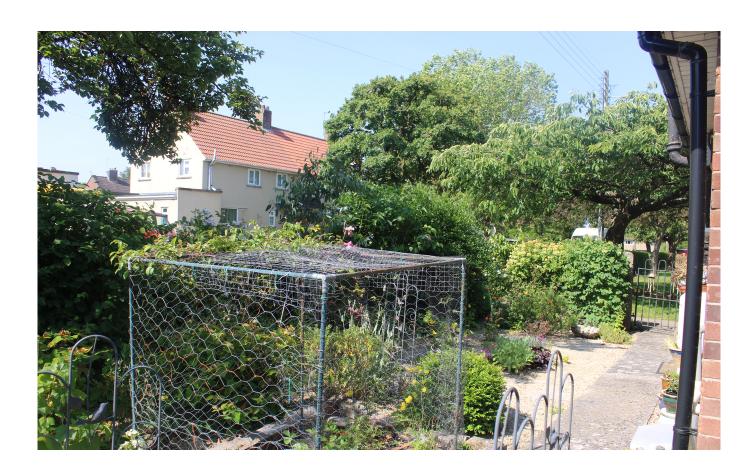

#### **OUTSIDE**

To the front of the property there is a small green which is well maintained and gives an open outlook from the bedroom window. The property enjoys its own gardens to the front and side which have been landscaped for low maintenance incorporating a variety of shrubs, soft fruit bed and plants appreciated by following the meandering path. Although there is no allocated parking for the property there are parking laybys along Kingsland Road for the residents.