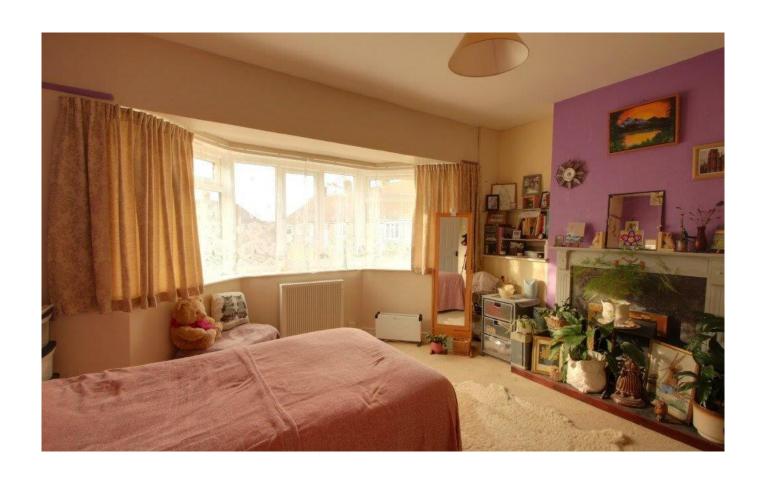

A double glazed door leads into a central entrance hall which gives access to all rooms and has a built in cupboard. The bathroom is fitted with a white suite of panel enclosed bath, low level wc, wash hand basin and double glazed window. Across the hall the kitchen has views over the front and side garden and is fitted with matching units incorporating single drainer sink unit, plumbing for washing machine and an electric cooker point. The sitting room is currently located to the side of the property with patio doors overlooking the enclosed garden but this has formerly been the bedroom. The double bedroom is now to the front of the property and enjoys views over the green from the double glazed bay window. The beauty of this property is that you can layout the accommodation to suit your preference. There is gas connected to the property should the new owner prefer to have a gas heating system.