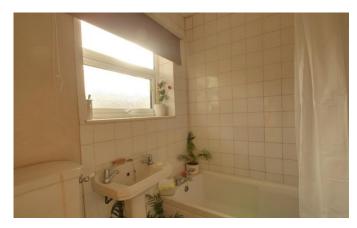

A double glazed door leads into a central entrance hall which gives access to all rooms and has a built in cupboard. The bathroom is fitted with a white suite of panel enclosed bath, low level wc, wash hand basin and double glazed window. Across the hall the kitchen has views over the front and side garden and is fitted with matching units incorporating single drainer sink unit, plumbing for washing machine and an electric cooker point. The sitting room is currently located to the side of the property with patio doors overlooking the enclosed garden but this has formerly been the bedroom. The double bedroom is now to the front of the property and enjoys views over the green from the double glazed bay window. The beauty of this property is that you can layout the accommodation to suit your preference. There is gas connected to the property should the new owner prefer to have a gas heating system.