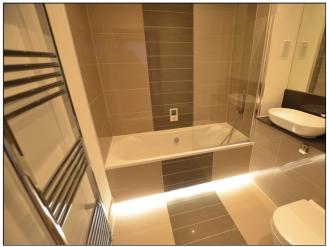

### Family Bathroom

Ceramic tiled flooring, shaver socket, chrome radiator, extractor fan, spot lighting, tiled splashbacks, comprising of three piece bathroom suite in white with low level WC, vanity wash hand basin, panelled bath with shower over and glass screen