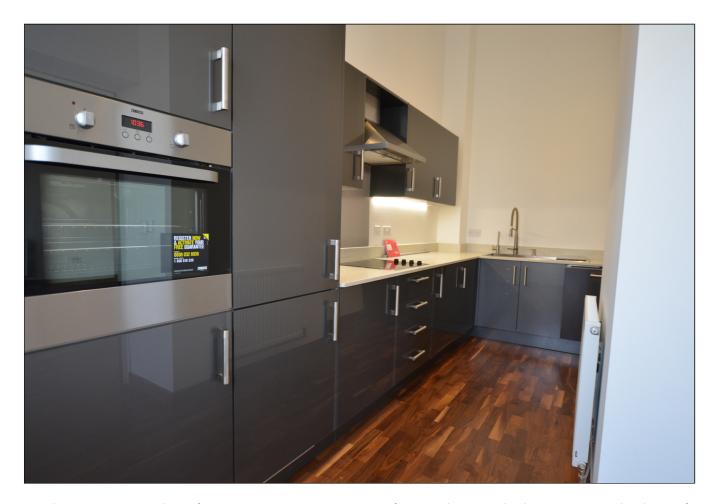

Kitchen - 4.90m x 2.13m (approx)

Glazed window to rear, wood effect flooring, stainless steal sink with taps, spot lighting, radiator, inter-grated fridge/freezer, washer/dryer, dishwasher, electric oven and ceramic hob and extractor over, Ideal gas boiler serving hot water and centra heating, a range of eye and base level kitchen units in grey with granite worktops above.