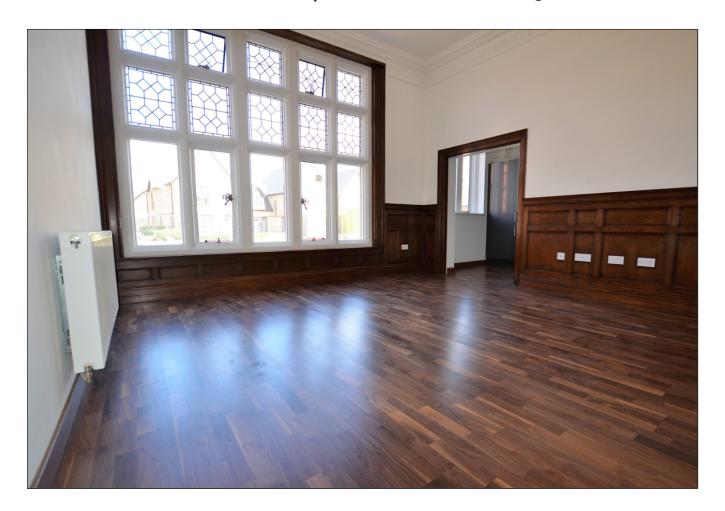

#### Entrance Hall

Wood effect flooring, radaitor, store cupboard with electric fuses, security entry phone

Lounge/Diner - 5.02m x 4.52m (approx)

Wood effect flooring, radiator, telephone and television point, ornate coving, glazed windows to rear, wood panelling to walls, central heating thermostat