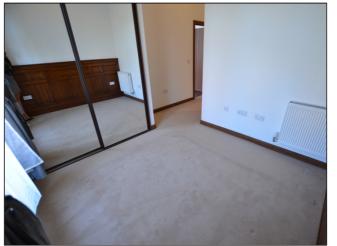

#### Bedroom 1 - 3.50m x 2.78m (approx)

Glazed window to rear, built in double wardrobes, radiaotr, telephone point, wood panelling to walls