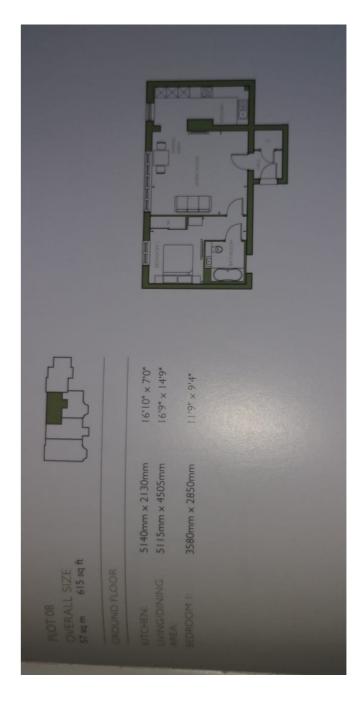

### Communal Entrance Hall

Stairs to first floor, access to all ground floor apartments, utility meter cupboard

#### Entrance Hall

Wood effect flooring, radaitor, store cupboard with electric fuses, security entry phone

Lounge/Diner - 5.02m x 4.52m (approx)

Wood effect flooring, radiator, telephone and television point, ornate coving, glazed windows to rear, wood panelling to walls, central heating thermostat

Kitchen - 4.90m x 2.13m (approx)

Glazed window to rear, wood effect flooring, stainless steal sink with taps, spot lighting, radiator, inter-grated fridge/freezer, washer/dryer, dishwasher, electric oven and ceramic hob and extractor over, Ideal gas boiler serving hot water and centra heating, a range of eye and base level kitchen units in grey with granite worktops above.

#### Bedroom 1 - 3.50m x 2.78m (approx)

Glazed window to rear, built in double wardrobes, radiaotr, telephone point, wood panelling to walls

### Family Bathroom

Ceramic tiled flooring, shaver socket, chrome radiator, extractor fan, spot lighting, tiled splashbacks, comprising of three piece bathroom suite in white with low level WC, vanity wash hand basin, panelled bath with shower over and glass screen

#### Outside

Communal gardens to all aspects, bin store, utility meters, two car parking spaces, post boxes and entry system