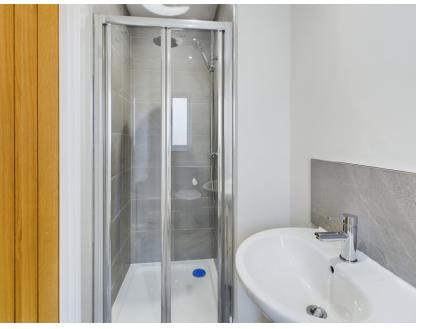

garden. Window to rear.

First Floor Landing

Doors to bedrooms, bathroom and airing cupboard.

Bedroom I

 $3.27m \ x \ 3.17m$  (10' 9" x 10' 5") Window to rear. Door to en-suite.

En-Suite

Shower cubicle. Hand wash basin. W.C. Window to side. Vinyl flooring.