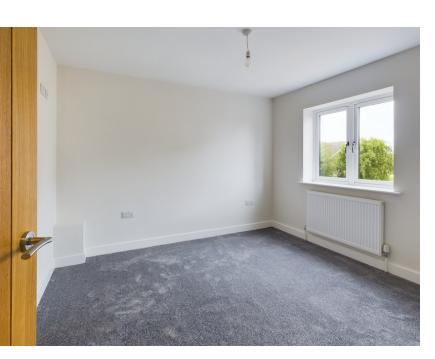

### Bedroom 3

2.82m x 2.65m (9' 3" x 8' 8") Window to front.

Bedroom 2

3.88m x 2.70m (12' 9" x 8' 10") Window to front.