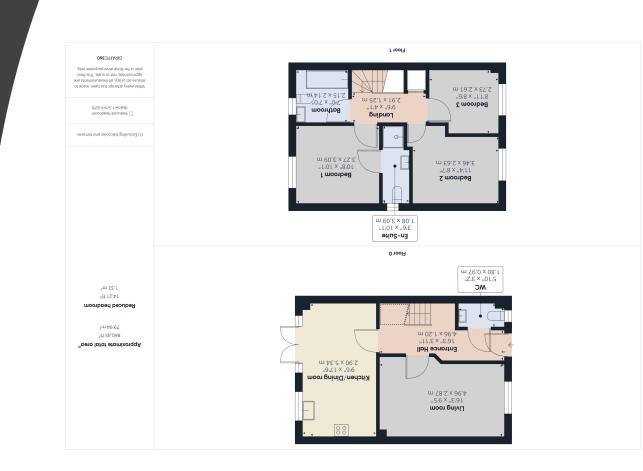

## **Entrance Hall**

1.1

Composite door to front. Tiled floor. Stairs to first floor with storage cupboard under. Doors to cloakroom, living room and kitchen/dining room.

Cloakroom

W.C. Hand wash basin. Window to front. Tiled floor.

Living Room

2.95m x 5.07m (9' 8" x 16' 8") Window to front. Television point.

# Kitchen/Dining room

 $5.46m \times 2.98m (17' 11'' \times 9' 9'')$  Units at base and wall level. Built in electric oven. Ceramic hob and extractor hood. Integrated slimline dishwasher. Integrated fridge freezer. Space for washing machine. Sink and drainer. Tiled floor. Double doors to rear

### Bedroom 3

2.82m x 2.65m (9' 3" x 8' 8") Window to front.

# Bathroom

2.18m x 2.17m (7' 2" x 7' 1") Bath. W.C. Hand wash basin. Vinyl flooring.

garden. Window to rear.

First Floor Landing

Doors to bedrooms, bathroom and airing cupboard.

Bedroom I

 $3.27m \ x \ 3.17m$  (10' 9" x 10' 5") Window to rear. Door to en-suite.

En-Suite

Shower cubicle. Hand wash basin. W.C. Window to side. Vinyl flooring.

Bedroom 2

3.88m x 2.70m (12' 9" x 8' 10") Window to front.