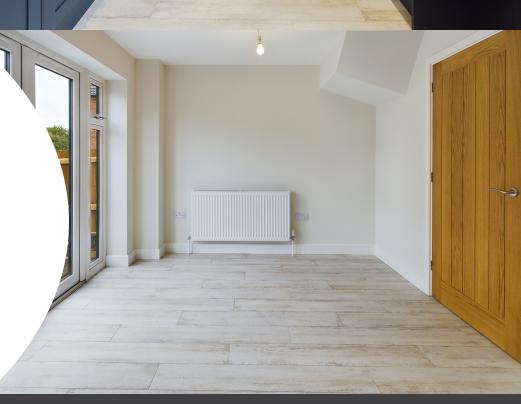

# Kitchen/Dining room

 $5.46m \times 2.98m (17' 11'' \times 9' 9'')$  Units at base and wall level. Built in electric oven. Ceramic hob and extractor hood. Integrated slimline dishwasher. Integrated fridge freezer. Space for washing machine. Sink and drainer. Tiled floor. Double doors to rear