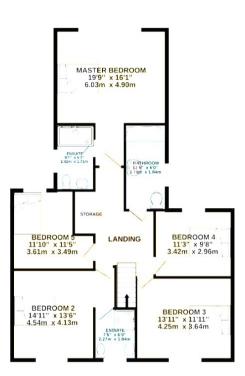

The council tax band is F.

The interior of this beautifully presented property comprises a spacious living room, snug, office, w/c and fitted kitchen diner on the ground floor. The first floor consists of 5 bedrooms, 2 en-suite bathrooms and the family bathroom. The exterior boasts a private rear garden, perfect for enjoying the summer months.