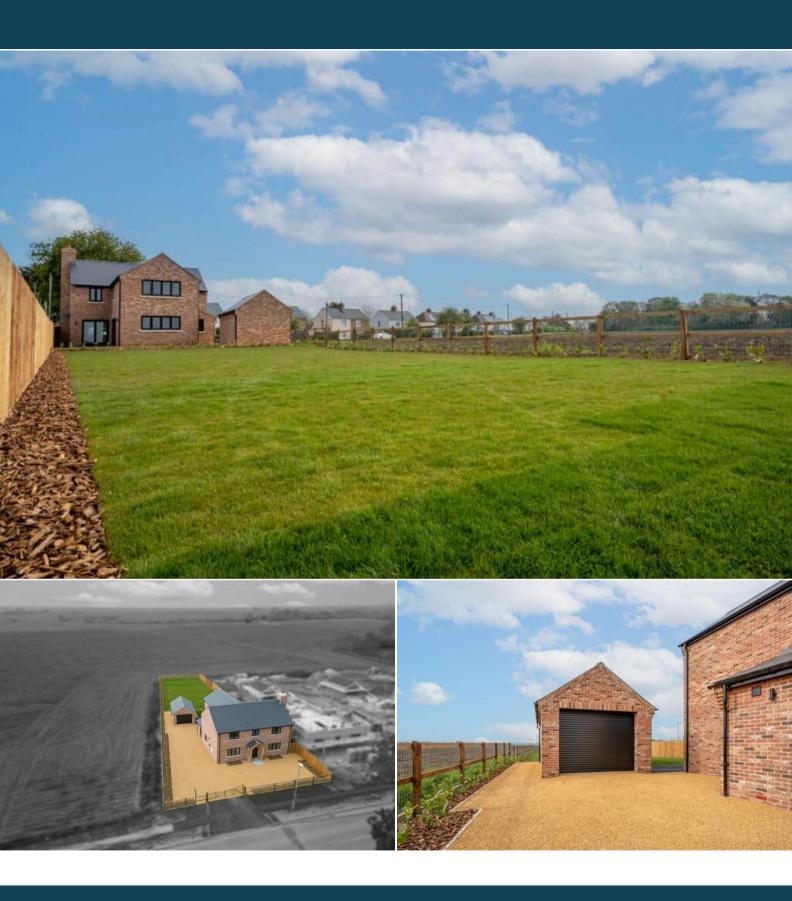

## Church Road Ely

Bettermove are proud to present this 5 bedroom detached house in Cambridgeshire available with no forward chain.

The property benefits from double glazing, gas central heating throughout and has off street parking available via the driveway and detached garage.

Located in the popular town of Wicken, the property is close to a range of amenities, including shops, supermarkets, restaurants and pubs. Excellent transport connections can be found from the A1123, A142 and many local bus routes.