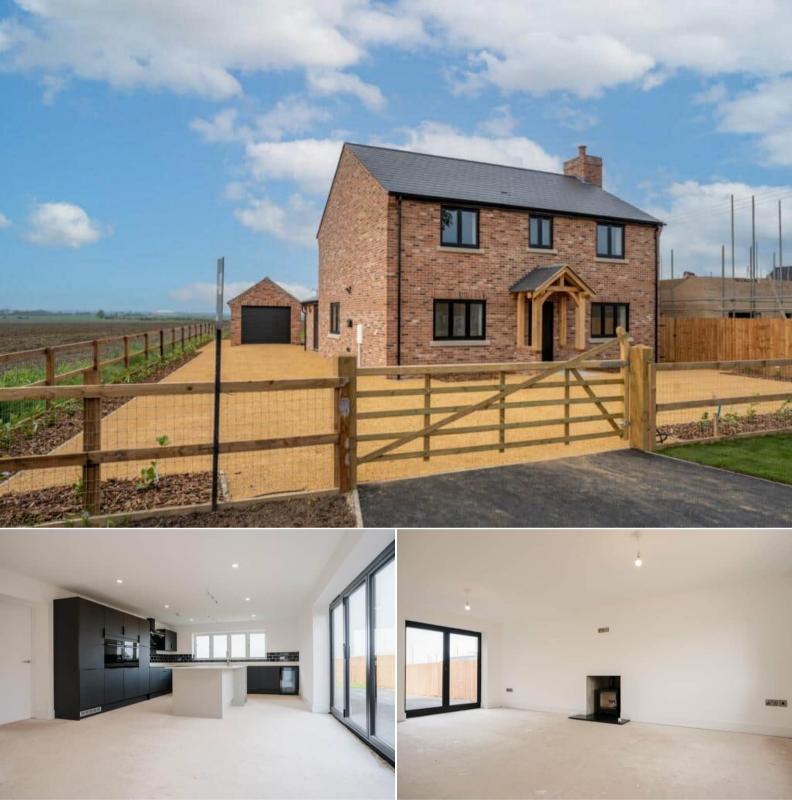

## Church Road Ely

Bettermove are proud to present this 5 bedroom detached house in Cambridgeshire available with no forward chain.

The property benefits from double glazing, gas central heating throughout and has off street parking available via the driveway and detached garage.

The council tax band is F.

The interior of this beautifully presented property comprises a spacious living room, snug, office, w/c and fitted kitchen diner on the ground floor. The first floor consists of 5 bedrooms, 2 en-suite bathrooms and the family bathroom. The exterior boasts a private rear garden, perfect for enjoying the summer months.

Located in the popular town of Wicken, the property is close to a range of amenities, including shops, supermarkets, restaurants and pubs. Excellent transport connections can be found from the A1123, A142 and many local bus routes.