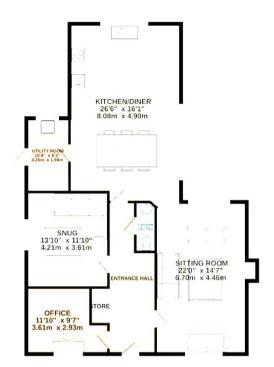

The council tax band is F.

The interior of this beautifully presented property comprises a spacious living room, snug, office, w/c and fitted kitchen diner on the ground floor. The first floor consists of 5 bedrooms, 2 en-suite bathrooms and the family bathroom. The exterior boasts a private rear garden, perfect for enjoying the summer months.

"TOTALLETCE APEA (3.3" on 1,20.0 carm approx.

Whast every attempt has been made to ensue the ancuracy of the floorplan contained here: measurements of doors, windows, noise and any other terms are approximate and no responsibility is taken for any error onessor or insistation of this plan is for floorplanet an appears using and shade be used as such by any prospective purchaser. The services is system and applications shown have not been rested and no quarantee as to their operations of an indication of the govern.