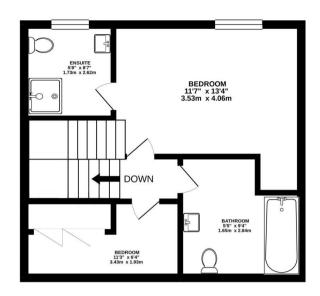

The interior of this beautifully presented property comprises a spacious open plan lounge/dining room/kitchen and guest WC on the lower floor with two bedrooms, family bathroom and en suite to the master bedroom on the upper floor. There is one allocated parking space included with gated access.

Whilst every attempt has been made to ensure the accuracy of the floorplan contained here, measurements of doors, windows, rooms and any other items are approximate and no responsibility is taken for any eror, omission or mis-statement. This plan is for illustrative purposes only and should be used as such by any prospective purchaser. The services, systems and appliances shown have not been tested and no guarantee as to their operability or efficiency can be given. Made with Metropix @2020