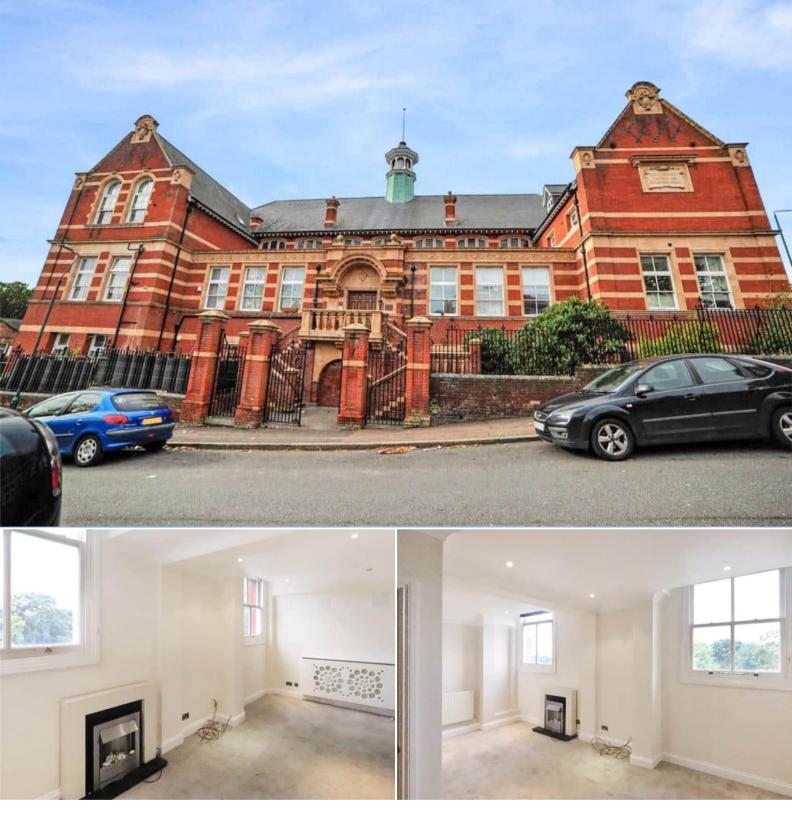

## Upper Holly Hill Road Belvedere

Bettermove are pleased to present this charming two bedroom split level duplex in Belvedere, available with no forward chain.

This is a grade II listed building. The property is leasehold with 104 years remaining on the lease; the ground rent is £200 per year and the service charge is approximately £2,656 per year. The council tax band is C.

The interior of this beautifully presented property comprises a spacious open plan lounge/dining room/kitchen and guest WC on the lower floor with two bedrooms, family bathroom and en suite to the master bedroom on the upper floor. There is one allocated parking space included with gated access.