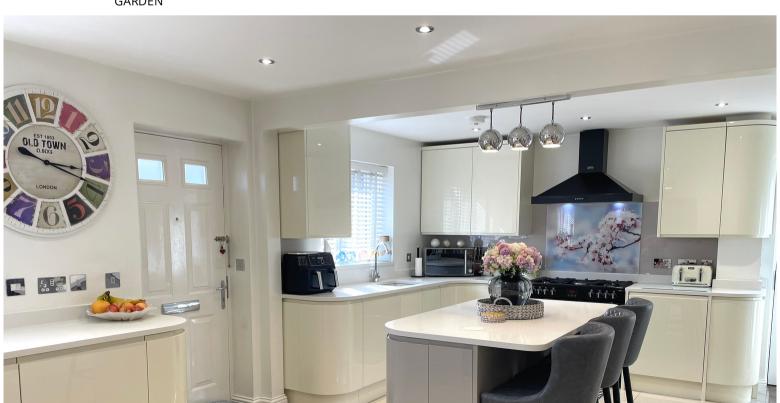

The ground floor welcomes you with a bright and spacious kitchen/dining room—perfect for family mealtimes and entertaining, with size and flexibility for options to suit either a family sofa area or Dining table. Features include a double range oven, and Under floor heating. A well presented and spacious convenient downstairs W.C. and a handy storage cupboard add to the practicality of the space. The cosy yet generously sized lounge is a real highlight, with French doors opening directly onto the rear garden, creating a seamless indoor-outdoor flow.

## KITCHEN DINING ROOM

15' 5" x 20' 8" (4.70m x 6.30m)