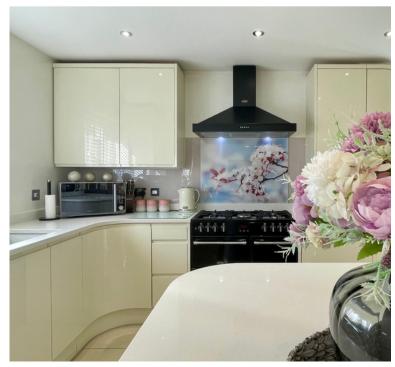

The ground floor welcomes you with a bright and spacious kitchen/dining room—perfect for family mealtimes and entertaining, with size and flexibility for options to suit either a family sofa area or Dining table. Features include a double range oven, and Under floor heating. A well presented and spacious convenient downstairs W.C. and a handy storage cupboard add to the practicality of the space. The cosy yet generously sized lounge is a real highlight, with French doors opening directly onto the rear garden, creating a seamless indoor-outdoor flow.

## KITCHEN DINING ROOM

15' 5" x 20' 8" (4.70m x 6.30m)