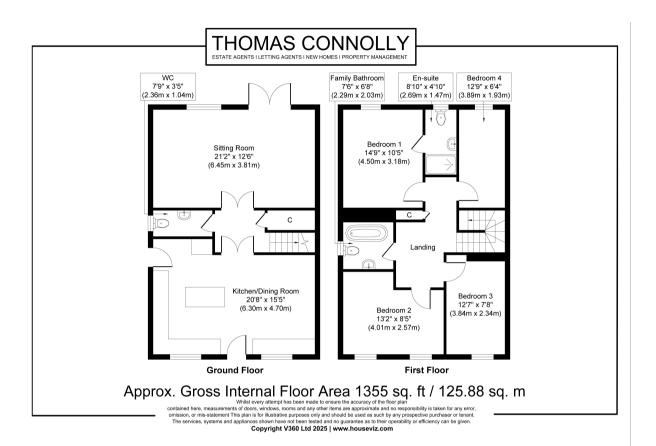

#### **ROOM DESCRIPTIONS**

# **GROUND FLOOR**

## KITCHEN DINING ROOM

15' 5" x 20' 8" (4.70m x 6.30m)

## **DOWNSTAIRS CLOAKROOM**

7' 9" x 3' 5" (2.36m x 1.04m)

## SITTING ROOM

12' 6" x 21' 2" (3.81m x 6.45m)

# **FIRST FLOOR**

#### **BEDROOM ONE**

14' 9" x 10' 5" (4.50m x 3.17m)

## **EN-SUITE TO BEDROOM ONE**

4' 10" x 8' 10" (1.47m x 2.69m)

## **BEDROOM FOUR**

12' 9" x 6' 4" (3.89m x 1.93m)

#### **FAMILY BATHROOM**

7' 6" x 6' 8" (2.29m x 2.03m)

#### **BEDROOM TWO**

8' 5" x 13' 2" (2.57m x 4.01m)

#### **BEDROOM THREE**

7' 8" x 12' 7" (2.34m x 3.84m)

# **FLOORPLAN**