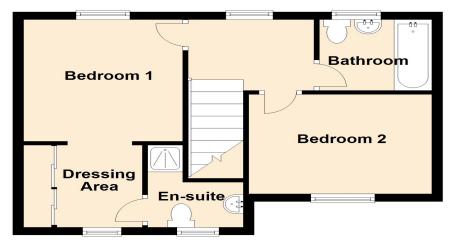

#### **First Floor**

#### **Bedroom One**

3.07m x 3.52m (10' 1" x 11' 7")

#### **Dressing Area**

1.28m x 1.94m (4' 2" x 6' 4")

#### **Bedroom Two**

2.79m x 3.78m (9' 2" x 12' 5")

#### **Ground Floor**

**First Floor** 

Floor plans are for layout purposes only Elevation Plan produced using PlanUp.