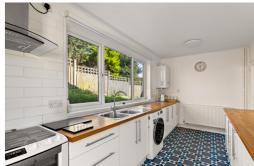

## Kitchen

14' 11" x 7' 10" (4.55m x 2.39m) Base units, space for fridge freezer, washing machine and cooker. Wall mounted boiler (serviced 2023), double glazed window and door to garden.