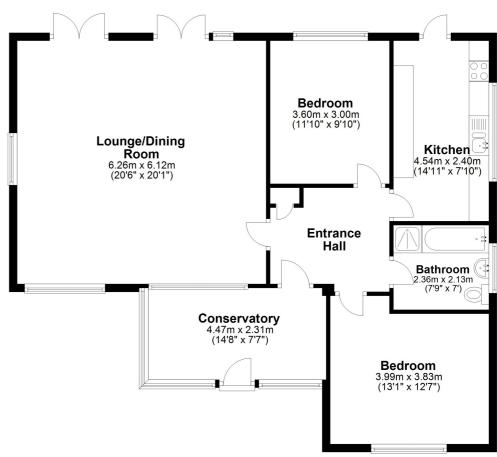

# Ground Floor

Approx. 99.7 sq. metres (1073.6 sq. feet)

Whilst every attempt has been made to ensure the accuracy of the floor plan contained here, measurements of doors, windows, rooms and any other items are approximate and no responsibility is taken for any error, omission or mis-statement. This plan is for illustrative purposes only and should be used as such by any prospective purchaser.

Plan produced using PlanUp.