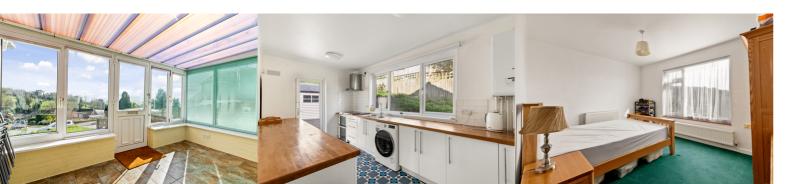

## Front Conservatory

14'8" x 7'7" (4.47m x 2.31m)

## Kitchen

14' 11" x 7' 10" (4.55m x 2.39m) Base units, space for fridge freezer, washing machine and cooker. Wall mounted boiler (serviced 2023), double glazed window and door to garden.

## **Bedroom One**

13' 1" x 12' 7" (3.99m x 3.84m) Large double bedroom with carpeted floor, radiator and double glazed window.