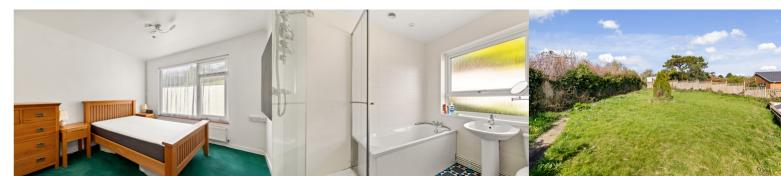

## **Bedroom One**

13' 1" x 12' 7" (3.99m x 3.84m) Large double bedroom with carpeted floor, radiator and double glazed window.

#### Bathroom

7' 9" x 7' 0" (2.36m x 2.13m) Bath, separate shower, low level W.C., wash hand basin, radiator and frosted double glazed window.

#### Garden

Spacious garden with paved and lawn areas. Shed and side access.