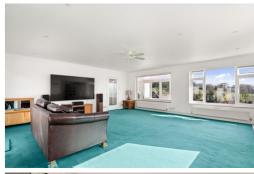

## Lounge

20' 6" x 20' 1" (6.25m x 6.12m) Spacious light and airy lounge with carpeted floor, radiators, double aspect double glazed windows and double glazed doors to the garden.