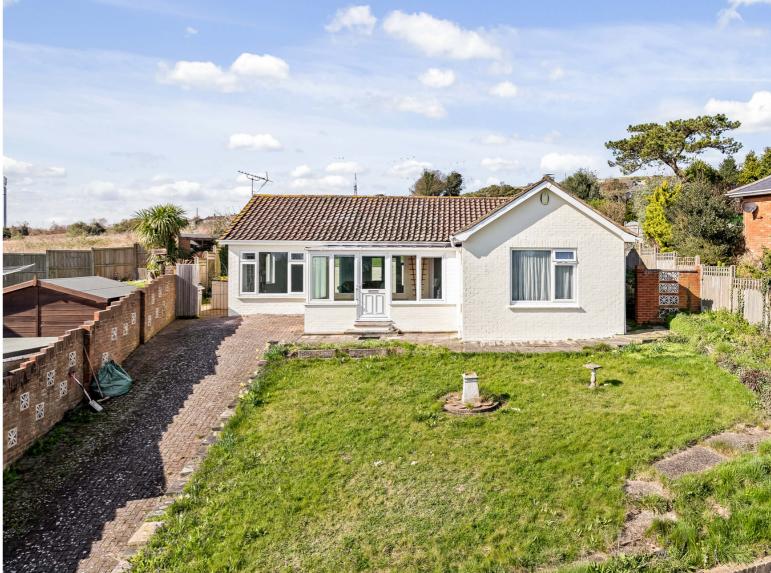

# £350,000 FREEHOLD

Draft Details....Price Range £350,000 to £370,000 | Chain Free | Fantastic Two Bedroom Detached Bungalow | Parking For Approximately Three Cars | Front Conservatory | Elevated Views | Burnap + Abel are delighted to offer onto the market this fabulous two bedroom detached bungalow located in the highly sought after Danes Court, Dover. The accommodation boasts a large lounge, kitchen, bathroom and two double bedrooms. Additional benefits include parking for approximately three cars, sunny rear garden with side access, double glazing, gas central heating and NO ONWARD CHAIN. Danes Court is seen as one of the best areas to be in the historic seaside town of Dover. The elevated views from the cul-de-sac location are stunning and the walks into the hills will be perfect for anyone who loves the great outdoors. There has been plenty of investment that has gone into the area in recent years and with the excellent schools, shopping complex, cruise terminal and high speed rail link into St Pancras, London. For your chance to view call sole agent Burnap + Abel on 01304 279107.

#### Garden

Spacious garden with paved and lawn areas. Shed and side access.

# **Off Street Parking**

Off street parking for three cars.