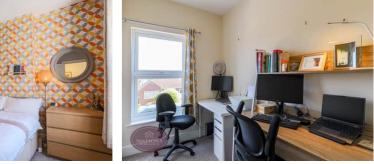

### **Bedroom 1**

3.62m x 2.94m (11' 11" x 9' 8") UPVC double glazed window to the rear and radiator.

### **Bedroom 3**

2.16m x 2.70m (7' 1" x 8' 10") UPVC double glazed window to the rear and radiator.

### **Bedroom 4**

3.68m x 1.76m (12' 1" x 5' 9") UPVC double glazed window to the front and radiator.