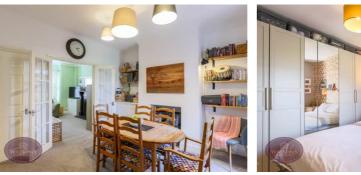

### Lounge

4.43m x 3.86m (14' 6" x 12' 8") UPVC double glazed bay window to the front. Wood and stone effect fireplace and radiator. Double doors leading to dining room.

### **Dining Room**

3.90m x 3.62m (12' 10" x 11' 11") UPVC door to the rear leading to garden. Radiator and door leading to kitchen.

#### Bedroom 2

3.65m x 2.19m (12' 0" x 7' 2") UPVC double glazed window to the front, radiator and door to en suite.

### En Suite

White 3 piece suite comprising wc, pedestal sink and shower cubicle with electric shower.