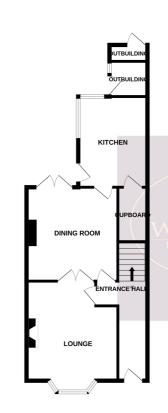

### **Ground Floor**

### **Entrance Hall**

Entrance door to the front, tiled flooring and radiator, with stairs leading to the first floor.

### Lounge

4.43m x 3.86m (14' 6" x 12' 8") UPVC double glazed bay window to the front. Wood and stone effect fireplace and radiator. Double doors leading to dining room.

### **Dining Room**

3.90m x 3.62m (12' 10" x 11' 11") UPVC door to the rear leading to garden. Radiator and door leading to kitchen.

# **Kitchen**

4.20m x 2.80m (13' 9" x 9' 2") A range of wall and base units with inset ceramic sink and drainer. Waist height integrated double oven, and microwave. Electric hob with extractor over, integrated fridge freezer, washing machine and dishwasher. Storage cupboard housing combi boiler and door to the rear. Laminate wood flooring,, uPVC double glazed window to the rear.