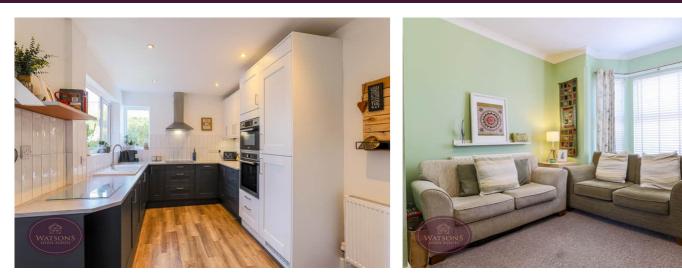

# **Kitchen**

4.20m x 2.80m (13' 9" x 9' 2") A range of wall and base units with inset ceramic sink and drainer. Waist height integrated double oven, and microwave. Electric hob with extractor over, integrated fridge freezer, washing machine and dishwasher. Storage cupboard housing combi boiler and door to the rear. Laminate wood flooring,, uPVC double glazed window to the rear.

### Lounge

4.43m x 3.86m (14' 6" x 12' 8") UPVC double glazed bay window to the front. Wood and stone effect fireplace and radiator. Double doors leading to dining room.