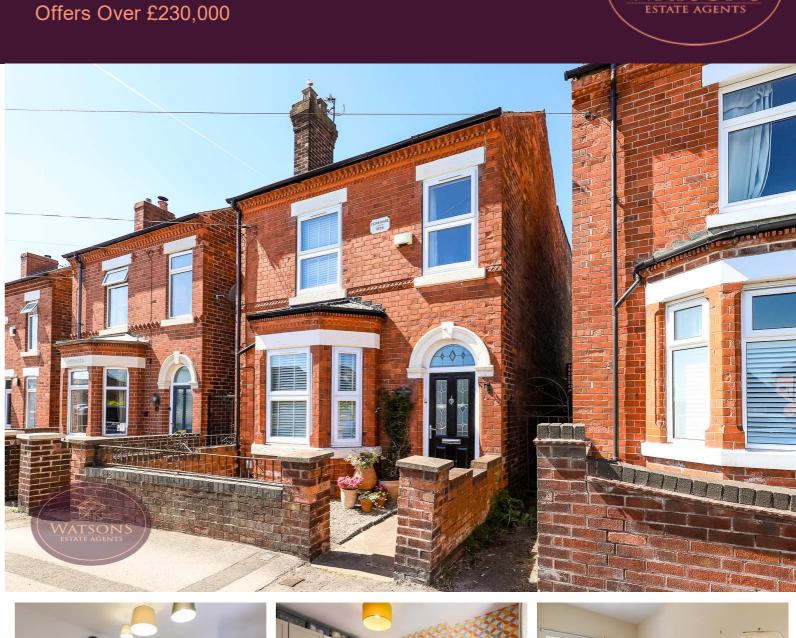

## Dovecote Road, Eastwood, NG16 3EY

Offers Over £230,000

\*\*\* FANTASTIC FOUR \*\*\* Space, style and comfort abound with this beautiful 4 bedroom detached bay fronted Victorian home! Located close to shops and great for public transport and road links. This charming home will provide all the space necessary for a growing family and comprises of; living room, dining room, beautiful modern fitted kitchen, 4 bedrooms with master en-suite and family bathroom and a private and enclosed garden to the rear. We very much recommend an internal inspection to fully appreciate all that this fine home has to offer!