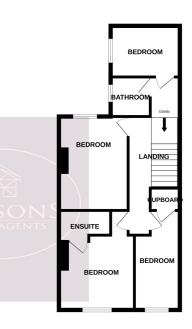

### **First Floor**

# Landing

Doors to all bedrooms and bathroom.

### **Bedroom 1**

3.62m x 2.94m (11' 11" x 9' 8") UPVC double glazed window to the rear and radiator.

#### Bedroom 2

3.65m x 2.19m (12' 0" x 7' 2") UPVC double glazed window to the front, radiator and door to en suite.

### En Suite

White 3 piece suite comprising wc, pedestal sink and shower cubicle with electric shower.

### **Bedroom 3**

2.16m x 2.70m (7' 1" x 8' 10") UPVC double glazed window to the rear and radiator.

### **Bedroom 4**

3.68m x 1.76m (12' 1" x 5' 9") UPVC double glazed window to the front and radiator.

### **Bathroom**

White 3 piece suite comprising wc, vanity sink and panel bath. Ceiling spotlight, tiled walls and obscured uPVC double glazed window to the side.