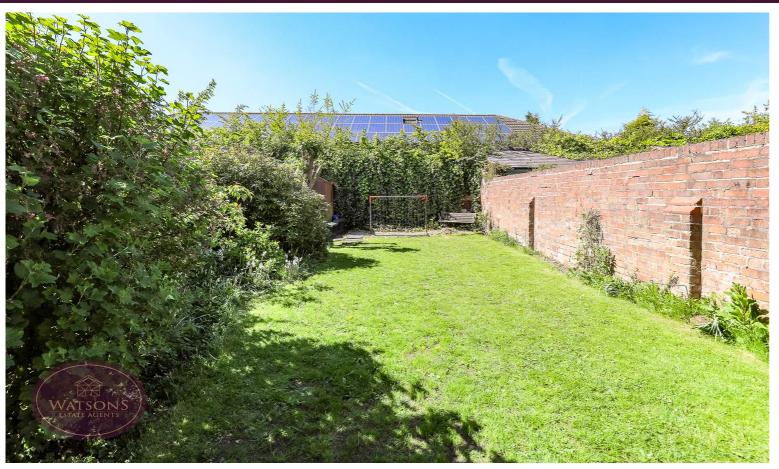

## Outside

The front garden comprises of paved pathway with gravel detail. The rear garden is enclosed with a brick surrounding and hedged border. Paved patio seating area, turfed lawn and gate to the side.