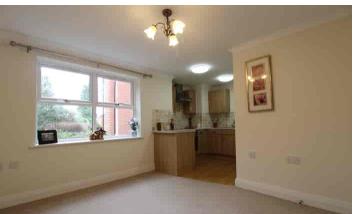

#### **KITCHEN / LOUNGE**

3.45m x 5.29m (11' 4" x 17' 4")

### **GENERAL COMMENT**

All kitchens are fitted with a range of overhead and ground level cupboards, drawer units and work top surfaces and incorporate stainless steel sink units, built-in microwaves, electric oven & hob, fridge & freezer. All bathrooms have walk-in shower cubicles, WC and sink, fully tiled.