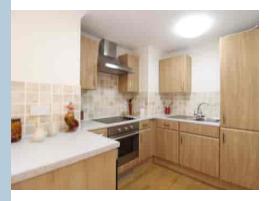

### **GENERAL COMMENT**

All kitchens are fitted with a range of overhead and ground level cupboards, drawer units and work top surfaces and incorporate stainless steel sink units, built-in microwaves, electric oven & hob, fridge & freezer. All bathrooms have walk-in shower cubicles, WC and sink, fully tiled.

#### **KITCHEN / LOUNGE**

3.45m x 5.29m (11' 4" x 17' 4")