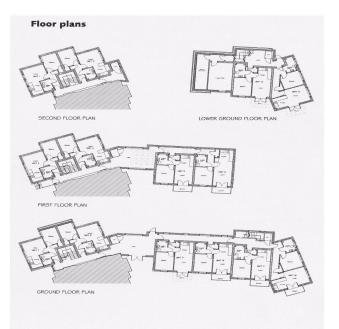

# Apartment 8 Fig Tree Court, Canal Hill, Tiverton, EX16 4JD

John Smale and Co are delighted to offer to the market this high quality ground floor retirement apartment, adjoining a care home and situated by the Grand Western Canal, in the Lowman Valley of Tiverton with surrounding countryside. The apartment provides a secure environment but with the benefit of independence. Each apartment within this prestigious development has been built and fitted to a high standard with lift access to all floors, underfloor heating and fixtures and fittings included. The apartments are arranged over 3 floors and have communal seating areas for meeting and relaxing, with additional benefits including communal gardens, parking, emergency call system and main door video entry. As well as a lovely main home, the apartment also offers an excellent buy to let opportunity with income potential.