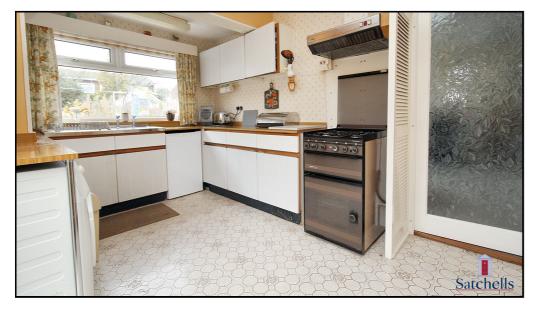

#### Kitchen:

Abt. 12' 3" x 8' 6" (3.73m x 2.59m) Vinyl tiled flooring. Window to rear aspect. Upvc door to side. Worktops with a range of wall and base mounted units. Sink & drainer. Plumbed appliances. Space for cooker. Extended. Storage cupboard.