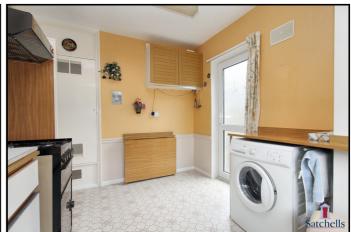

#### Kitchen:

Abt. 12' 3" x 8' 6" (3.73m x 2.59m) Vinyl tiled flooring. Window to rear aspect. Upvc door to side. Worktops with a range of wall and base mounted units. Sink & drainer. Plumbed appliances. Space for cooker. Extended. Storage cupboard.