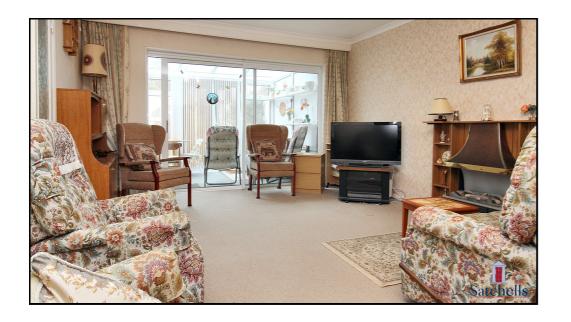

# Living Room:

Abt. 17' 6" x 12' 6" (5.33m x 3.81m) Carpet. Radiator. Sliding door to conservatory. Gas fire.

# **Conservatory:**

Abt. 9' 1" x 7' 4" (2.77m x 2.24m) Carpet. Doors to garden. Upvc.