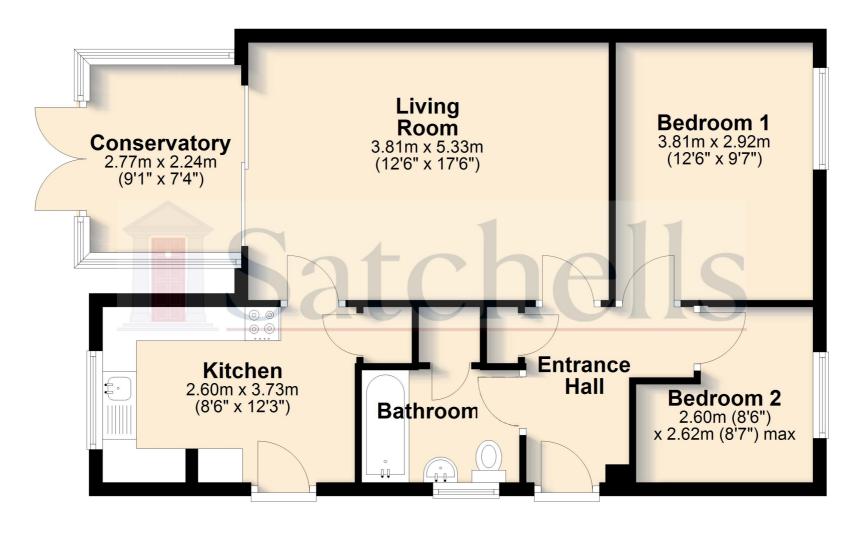

# Ground Floor Entrance Hall:

Carpet. Upvc door to front. Storage cupboard.

# Living Room:

Abt. 17' 6" x 12' 6" (5.33m x 3.81m) Carpet. Radiator. Sliding door to conservatory. Gas fire.

# **Conservatory:**

Abt. 9' 1" x 7' 4" (2.77m x 2.24m) Carpet. Doors to garden. Upvc.

#### Kitchen:

Abt. 12' 3" x 8' 6" (3.73m x 2.59m) Vinyl tiled flooring. Window to rear aspect. Upvc door to side. Worktops with a range of wall and base mounted units. Sink & drainer. Plumbed appliances. Space for cooker. Extended. Storage cupboard.

#### **Bedroom One:**

Abt. 12' 6" x 9' 7" (3.81m x 2.92m) Carpet. Radiator. Window to front aspect.

#### **Bedroom Two:**

Abt. 8' 7" x 8' 6" (2.62m x 2.59m) Carpet. Radiator. Window to front aspect. Built in overhead storage.

#### **Bathroom:**

Vinyl tiled flooring. Privacy window to side aspect. WC. Wash basin & bath with wall mounted shower and screen. Storage cupboard.

#### **Ground Floor**

For illustrative purposes only - NOT TO SCALE - Measurements shown are approximate. The size and position of doors, windows, appliances and other features are approximate.

Plan produced using PlanUp.