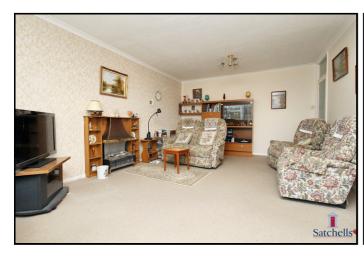

# Living Room:

Abt. 17' 6" x 12' 6" (5.33m x 3.81m) Carpet. Radiator. Sliding door to conservatory. Gas fire.