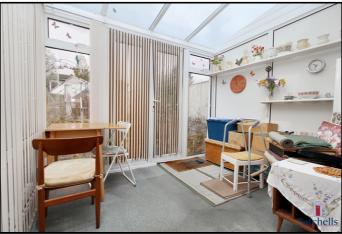

# **Conservatory:**

Abt. 9' 1" x 7' 4" (2.77m x 2.24m) Carpet. Doors to garden. Upvc.