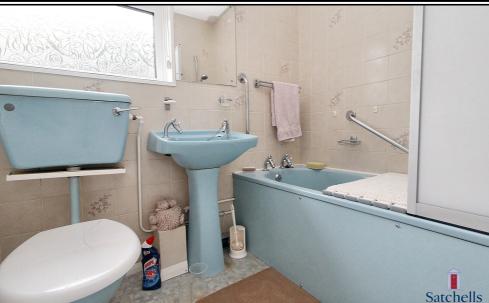

#### **Bathroom:**

Vinyl tiled flooring. Privacy window to side aspect. WC. Wash basin & bath with wall mounted shower and screen. Storage cupboard.