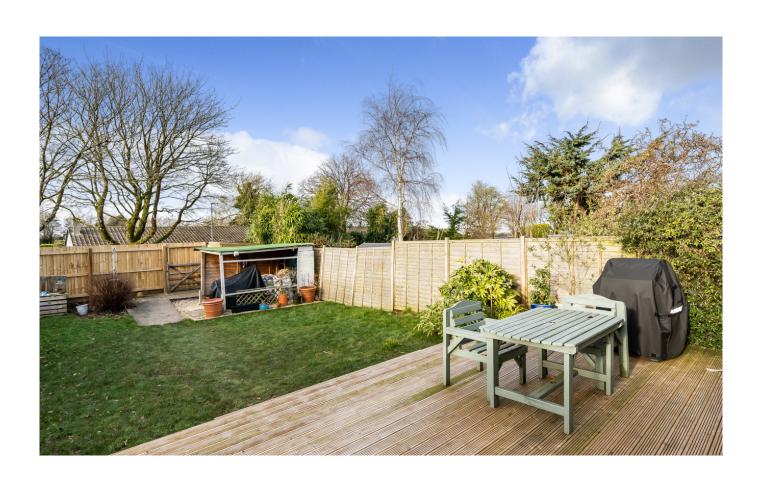

#### **OUTSIDE**

To the front of the property there is driveway parking for 1 car and a block paved pathway leading to the front entrance porch. There is an area of lawn surrounded by mature borders housing plants and shrubs. The gardens to the rear are enclosed by fencing and hedging and enjoy a large decked

seating area, ideal for entertaining and al-fresco dining in the summer months, a lawned garden, a wooden shed, mature shrubs and a gate leads out to the rear cul-de-sac.