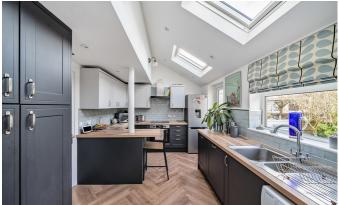

#### **DESCRIPTION**

An extended and well presented three/four bedroom semidetached family home located towards the outskirts of this popular Mendip village and enjoying views to the front over neighbouring countryside. The property offers light and airy accommodation over two floors, double glazing, gas fired central heating, driveway parking and gardens to the front and rear. In brief the accommodation comprises entrance porch with doors into the office/study/fourth bedroom and the main sitting/dining room. This room enjoys the wonderful views to the front, a feature fireplace with inset wood burning stove and shelving to one side, solid oak flooring and a door into the Kitchen. The kitchen has recently been updated with an integrated oven and hob, space for appliances, worktops and beautiful wooden herringbone flooring with a door to the outside. From the kitchen a door leads into the recently refitted bathroom with free standing bath and vanity unit with storage beneath. From the sitting room a door leads into the inner hall with storage space and stairs to the first floor. To the first floor there are three bedrooms (two double and one single) and a shower room. From the front bedrooms the views can be enjoyed over the neighbouring countryside. Internal viewing comes highly recommended.