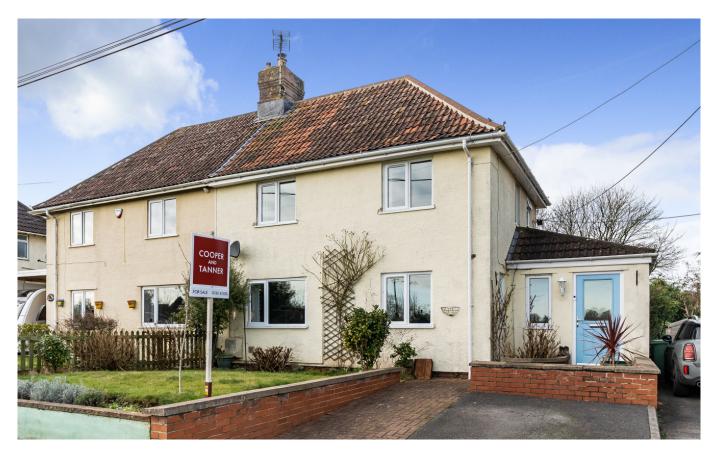

# Stockhill Road

COOPER AND TANNER

Chilcompton, Radstock, BA3 4JH

## £375,000 Freehold

An extended and well presented three/four bedroom semi detached family home located in sought after village of Chilcompton. The property offers gardens to the front and rear, off road parking and enjoys views to the front over neighbouring countryside. Viewing comes highly recommended.

#### **DESCRIPTION**

An extended and well presented three/four bedroom semidetached family home located towards the outskirts of this popular Mendip village and enjoying views to the front over neighbouring countryside. The property offers light and airy accommodation over two floors, double glazing, gas fired central heating, driveway parking and gardens to the front and rear. In brief the accommodation comprises entrance porch with doors into the office/study/fourth bedroom and the main sitting/dining room. This room enjoys the wonderful views to the front, a feature fireplace with inset wood burning stove and shelving to one side, solid oak flooring and a door into the Kitchen. The kitchen has recently been updated with an integrated oven and hob, space for appliances, worktops and beautiful wooden herringbone flooring with a door to the outside. From the kitchen a door leads into the recently refitted bathroom with free standing bath and vanity unit with storage beneath. From the sitting room a door leads into the inner hall with storage space and stairs to the first floor. To the first floor there are three bedrooms (two double and one single) and a shower room. From the front bedrooms the views can be enjoyed over the neighbouring countryside. Internal viewing comes highly recommended.

#### **OUTSIDE**

To the front of the property there is driveway parking for 1 car and a block paved pathway leading to the front entrance porch. There is an area of lawn surrounded by mature borders housing plants and shrubs. The gardens to the rear are enclosed by fencing and hedging and enjoy a large decked