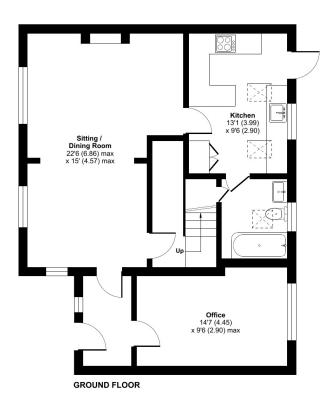

#### Stockhill Road, Chilcompton, Radstock, BA3

Approximate Area = 1158 sq ft / 107.5 sq m For identification only - Not to scale

FIRST FLOOR

Floor plan produced in accordance with RICS Property Measurement Standards incorporating International Property Measurement Standards (IPMS2 Residential). © nichecom 2024. Produced for Cooper and Tanner. REF: 1075578