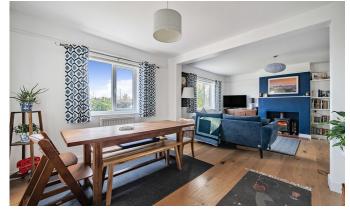

#### **DESCRIPTION**

An extended and well presented three/four bedroom semidetached family home located towards the outskirts of this popular Mendip village and enjoying views to the front over neighbouring countryside. The property offers light and airy accommodation over two floors, double glazing, gas fired central heating, driveway parking and gardens to the front and rear. In brief the accommodation comprises entrance porch with doors into the office/study/fourth bedroom and the main sitting/dining room. This room enjoys the wonderful views to the front, a feature fireplace with inset wood burning stove and shelving to one side, solid oak flooring and a door into the Kitchen. The kitchen has recently been updated with an integrated oven and hob, space for appliances, worktops and beautiful wooden herringbone flooring with a door to the outside. From the kitchen a door leads into the recently refitted bathroom with free standing bath and vanity unit with storage beneath. From the sitting room a door leads into the inner hall with storage space and stairs to the first floor. To the first floor there are three bedrooms (two double and one single) and a shower room. From the front bedrooms the views can be enjoyed over the neighbouring countryside. Internal viewing comes highly recommended.