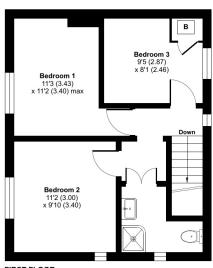

#### Stockhill Road, Chilcompton, Radstock, BA3

Approximate Area = 1158 sq ft / 107.5 sq m For identification only - Not to scale

FIRST FLOOR

Floor plan produced in accordance with RICS Property Measurement Standards incorporating International Property Measurement Standards (IPMS2 Residential). © nichecom 2024. Produced for Cooper and Tanner. REF: 1075578