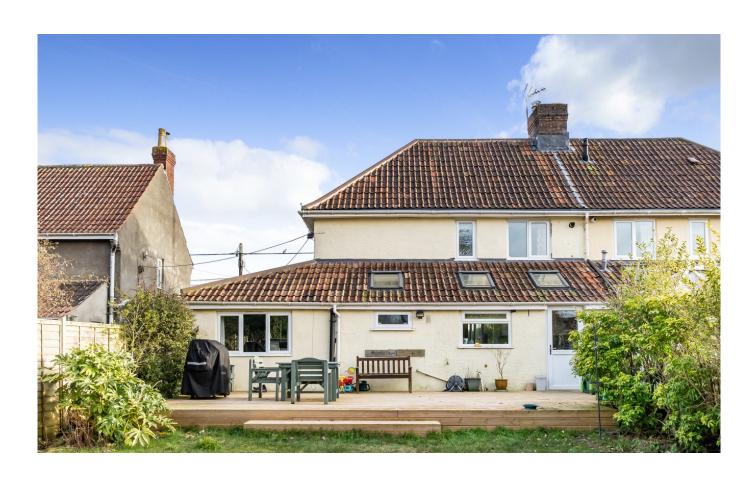

#### **OUTSIDE**

To the front of the property there is driveway parking for 1 car and a block paved pathway leading to the front entrance porch. There is an area of lawn surrounded by mature borders housing plants and shrubs. The gardens to the rear are enclosed by fencing and hedging and enjoy a large decked

seating area, ideal for entertaining and al-fresco dining in the summer months, a lawned garden, a wooden shed, mature shrubs and a gate leads out to the rear cul-de-sac.