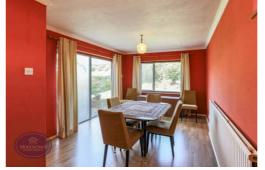

#### **Dining Room / Study**

5.54m x 3.2m (18' 2" x 10' 6") Aluminium double glazed windows to the rear & side, wood effect laminate flooring, radiator and aluminium sliding patio doors to the rear garden.