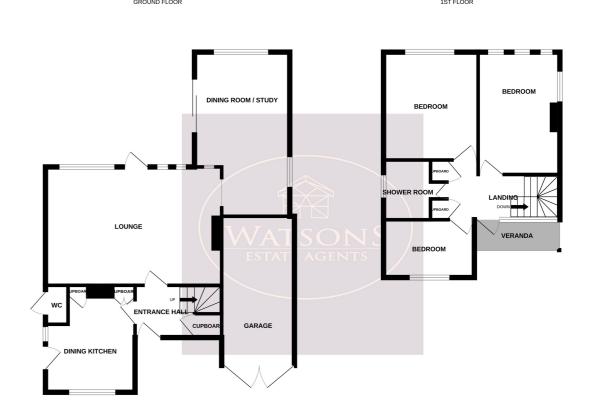

# **Ground Floor**

### **Entrance Hall**

UPVC double glazed door to the front, parquet tiled flooring, under stairs storage / cloakroom, stairs to the first floor and doors to the lounge and dining kitchen.

### Lounge

5.95m x 4.02m (19' 6" x 13' 2") 3 aluminium double glazed windows to the rear, real flame effect electric fire, 2 radiators, archway to the dining room/study.

#### **Dining Room / Study**

5.54m x 3.2m (18' 2" x 10' 6") Aluminium double glazed windows to the rear & side, wood effect laminate flooring, radiator and aluminium sliding patio doors to the rear garden.

#### Kitchen

3.6m x 3.0m (11' 10" x 9' 10") A range of matching wall & base units, work surfaces incorporating an inset stainless steel sink & drainer unit. Space for cooker, plumbing for washing machine, boiler, radiator and aluminium double glazed window to the rear. Door to the side.

#### **First Floor**

### Landing

Aluminium double glazed window to the front, airing cupboard housing the hot water tank, storage cupboard, radiator, doors to all bedrooms and shower room and door to the veranda.

Whilst every attempt has been made to ensure the accuracy of the floorplan contained here, measuremen of doors, windows, rooms and any other Items are approximate and no responsibility is taken for any erro omission or mis-statement. This plan is for filtustrative purposes only and should be used as such by any prospective purchaser. The services, systems and appliances shown have not been tested and no guarant as the property of the property of efficiency can be given.

## **Bedroom 1**

3.82m x 3.12m (12' 6" x 10' 3") Aluminium double glazed window to the rear and radiator.

#### Bedroom 2

4.15m x 2.76m (13' 7" x 9' 1") Aluminium double glazed window to the rear and radiator. Access to the attic (partly boarded)

#### Bedroom 3

3.0m x 2.04m (9' 10" x 6' 8") Aluminium double glazed window to the front and radiator.

#### **Shower Room**

3 piece suite comprising WC, vanity sink unit and walk in shower with electric shower. Aluminium obscured window to the side.

# **Outside**

To the front of the property is a turfed lawn. A block paved driveway provides ample off road parking leading to the single garage measuring 4.93m x 2.46m with double wooden doors and power. The rear garden offers a good level of privacy and comprises a paved patio seating area, turfed lawn, flower bed borders with a range of plants & shrubs and is enclosed by mature hedge borders to the perimeter with gated access to the side.