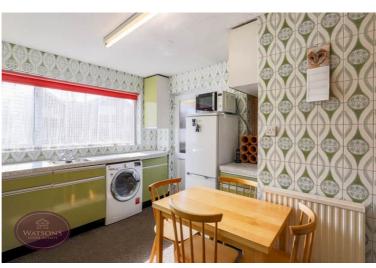

#### Kitchen

3.6m x 3.0m (11' 10" x 9' 10") A range of matching wall & base units, work surfaces incorporating an inset stainless steel sink & drainer unit. Space for cooker, plumbing for washing machine, boiler, radiator and aluminium double glazed window to the rear. Door to the side.