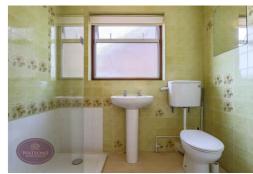

#### **Shower Room**

3 piece suite comprising WC, vanity sink unit and walk in shower with electric shower. Aluminium obscured window to the side.