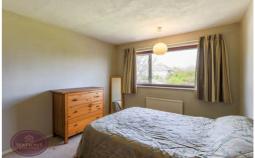

## **Bedroom 1**

3.82m x 3.12m (12' 6" x 10' 3") Aluminium double glazed window to the rear and radiator.

#### Bedroom 2

4.15m x 2.76m (13' 7" x 9' 1") Aluminium double glazed window to the rear and radiator. Access to the attic (partly boarded)

#### Bedroom 3

3.0m x 2.04m (9' 10" x 6' 8") Aluminium double glazed window to the front and radiator.