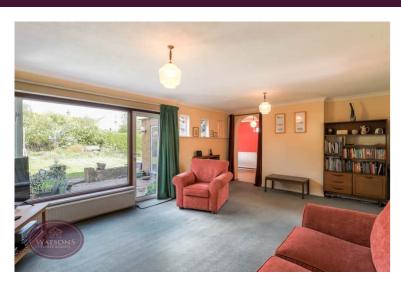

### Lounge

5.95m x 4.02m (19' 6" x 13' 2") 3 aluminium double glazed windows to the rear, real flame effect electric fire, 2 radiators, archway to the dining room/study.

#### **Dining Room / Study**

5.54m x 3.2m (18' 2" x 10' 6") Aluminium double glazed windows to the rear & side, wood effect laminate flooring, radiator and aluminium sliding patio doors to the rear garden.