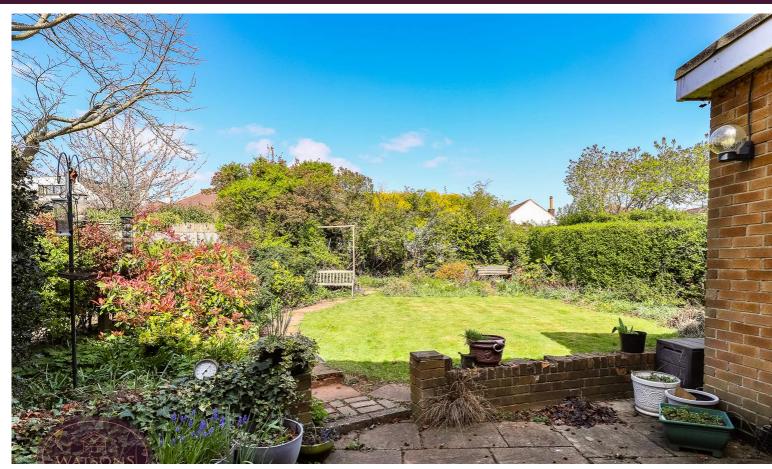

# **Outside**

To the front of the property is a turfed lawn. A block paved driveway provides ample off road parking leading to the single garage measuring 4.93m x 2.46m with double wooden doors and power. The rear garden offers a good level of privacy and comprises a paved patio seating area, turfed lawn, flower bed borders with a range of plants & shrubs and is enclosed by mature hedge borders to the perimeter with gated access to the side.