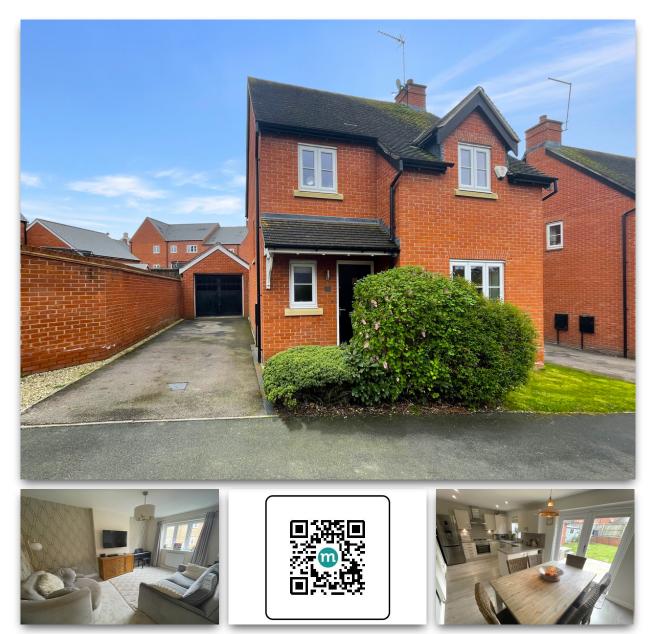

Located in a cul-de-sac on the popular St.Georges estate in Wootton is this beautifully presented modern three bedroom detached family home. This design offers an open plan kitchen diner layout to the rear of the house opening up on to the generous rear garden and includes a separate lounge, cloakroom WC and hallway entrance on the ground floor. On the first floor there are three well apportioned bedrooms with en-suite bathroom to bedroom 1 and separate family bathroom.

Externally there is a triple length driveway leading up to a single detached garaged with an enclosed southerly facing rear garden complete with storage shed. EPC B rated and council tax band D.