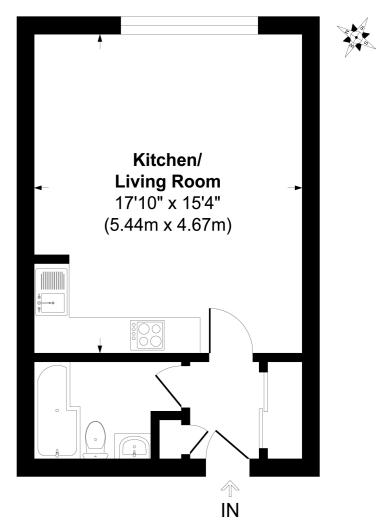

#### **208 Fleetwood Court**

Approximate Gross Internal Area = 33.7 sq m / 363 sq ft

Illustration for identification purpose only, measurements approximate, and not to scale.