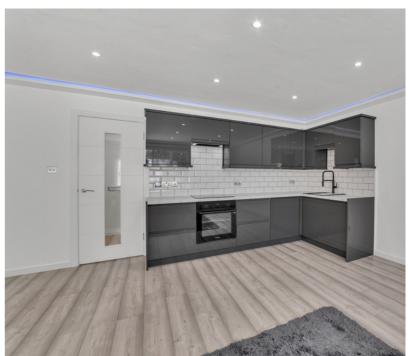

# 208 Fleetwood Court, Douglas Road, Stanwell, Staines-upon-Thames, Surrey. TW19 7JN.

0 Bedroom Apartment - £157,500 Leasehold

STUNNING STUDIO APARTMENT SITUATED IN THIS SOUGHT AFTER DEVELOPMENT IDEALLY LOCATED FOR LOCAL MOTORWAY NETWORKS & HEATHROW AIRPORT. The property has been extensively refurbished throughout to a very high standard and benefits from a spacious studio room with luxury fitted kitchen, modern white bathroom suite and a long lease. No Onward Chain. Viewings Highly Recommended!

#### **Key Features**

LONG LEASE
EXTENSIVELY REFURBISHED TO HIGH STANDARD
LUXURY KITCHEN & BATHROOM
NO ONWARD CHAIN
IDEAL FOR LOCAL MOTORWAY NETWORKS & HEATHROW AIRPORT