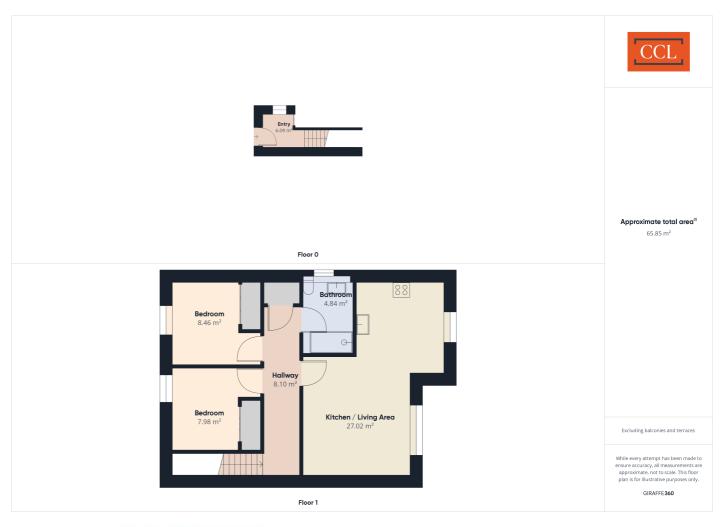

Accommodation:

Entrance Vestibule:

Entry is gained via an exterior door into the vestibule containing a large walk in cupboard which provides ample storage space. Carpeted staircase leads to the upper floor.

Hallway:

Staircase leads to the hallway, where there is access to all rooms and a further large storage cupboard.

Living Room: (3.81m x 3.61m)

Comfortable and spacious room with large double window providing excellent natural light to flood the room The dining kitchen is off set and on open plan.

Kitchen/Diner: (3.46m x 3.15m)

The kitchen is fitted with a good range of wall and base units in high gloss grey with contrasting black worktops incorporating a 1½ bowl sink and drainer. Integral oven, induction hob and chimney style extractor, also integral fridge, freezer, microwave and washer/drier. LED lights on kick panels and also under unit lighting

Bedroom 1: (3.63m x 3.29m)

A good sized bright bedroom fitted with window fitted with curtain rail and curtains also has mirrored door double wardrobe.

Bedroom 2: (4.97m x 3.25m)

A further good sized double room, again with fitted mirror door double wardrobe. Window with curtain rail and curtains.

Shower Room: (2.56m x 2.53m)

With white WC and wash hand basin fitted in vanity storage. Further large vanity shelf behind and frosted window. Large walk-in shower with double spray head and fully tiled. Heated towel rail and fitted wall mirror.

## External

Communal grass area round the property, resident car park with ample spaces on a first come basis. There is a factor fee for the upkeep of the communal areas.

All appointments to view this or any of our other properties must be made through the vendors sole agents: