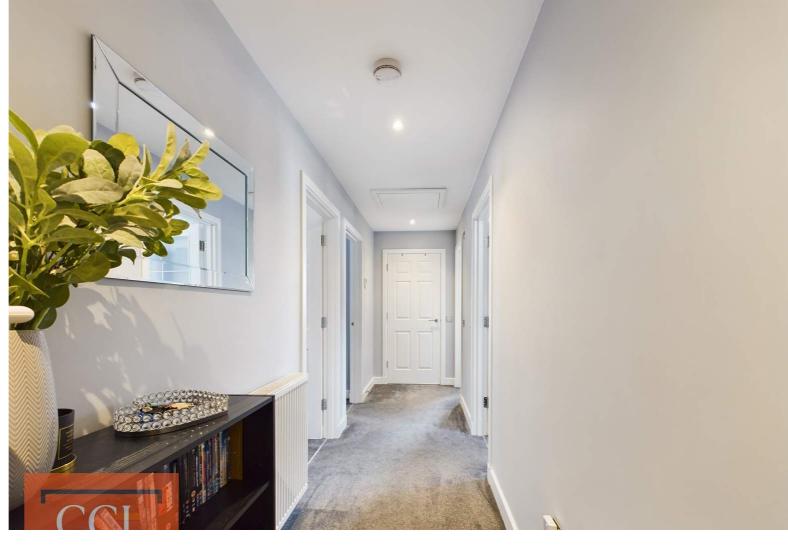

Accommodation:

Entrance Vestibule:

Entry is gained via an exterior door into the vestibule containing a large walk in cupboard which provides ample storage space. Carpeted staircase leads to the upper floor.

Hallway:

Staircase leads to the hallway, where there is access to all rooms and a further large storage cupboard.

Living Room: (3.81m x 3.61m)

Comfortable and spacious room with large double window providing excellent natural light to flood the room The dining kitchen is off set and on open plan.