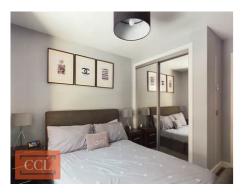

Bedroom 1: (3.63m x 3.29m)

A good sized bright bedroom fitted with window fitted with curtain rail and curtains also has mirrored door double wardrobe.

Bedroom 2: (4.97m x 3.25m)

A further good sized double room, again with fitted mirror door double wardrobe. Window with curtain rail and curtains.