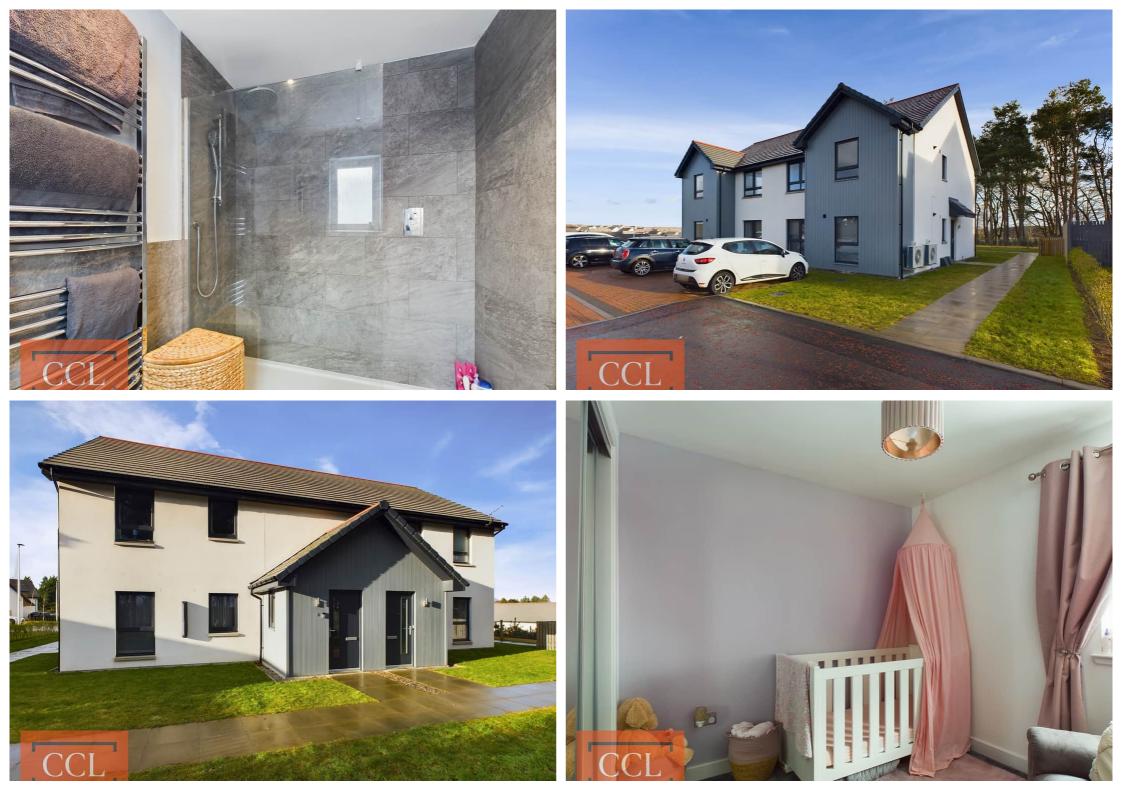

Shower Room: (2.56m x 2.53m)

With white WC and wash hand basin fitted in vanity storage. Further large vanity shelf behind and frosted window. Large walk-in shower with double spray head and fully tiled. Heated towel rail and fitted wall mirror.

## External

Communal grass area round the property, resident car park with ample spaces on a first come basis. There is a factor fee for the upkeep of the communal areas.

All appointments to view this or any of our other properties must be made through the vendors sole agents: