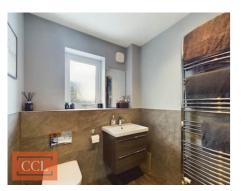

Shower Room: (2.56m x 2.53m)

With white WC and wash hand basin fitted in vanity storage. Further large vanity shelf behind and frosted window. Large walk-in shower with double spray head and fully tiled. Heated towel rail and fitted wall mirror.