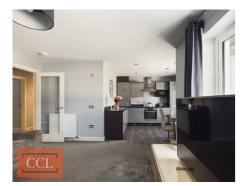

Kitchen/Diner: (3.46m x 3.15m)

The kitchen is fitted with a good range of wall and base units in high gloss grey with contrasting black worktops incorporating a 1½ bowl sink and drainer. Integral oven, induction hob and chimney style extractor, also integral fridge, freezer, microwave and washer/drier. LED lights on kick panels and also under unit lighting