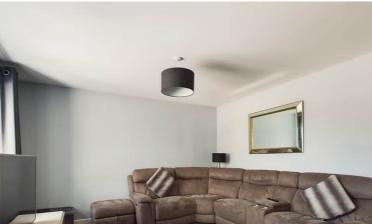

Hallway:

Staircase leads to the hallway, where there is access to all rooms and a further large storage cupboard.

Living Room: (3.81m x 3.61m)

Comfortable and spacious room with large double window providing excellent natural light to flood the room The dining kitchen is off set and on open plan.