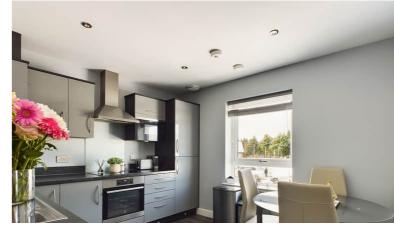

Kitchen/Diner: (3.46m x 3.15m)

The kitchen is fitted with a good range of wall and base units in high gloss grey with contrasting black worktops incorporating a 1½ bowl sink and drainer. Integral oven, induction hob and chimney style extractor, also integral fridge, freezer, microwave and washer/drier. LED lights on kick panels and also under unit lighting