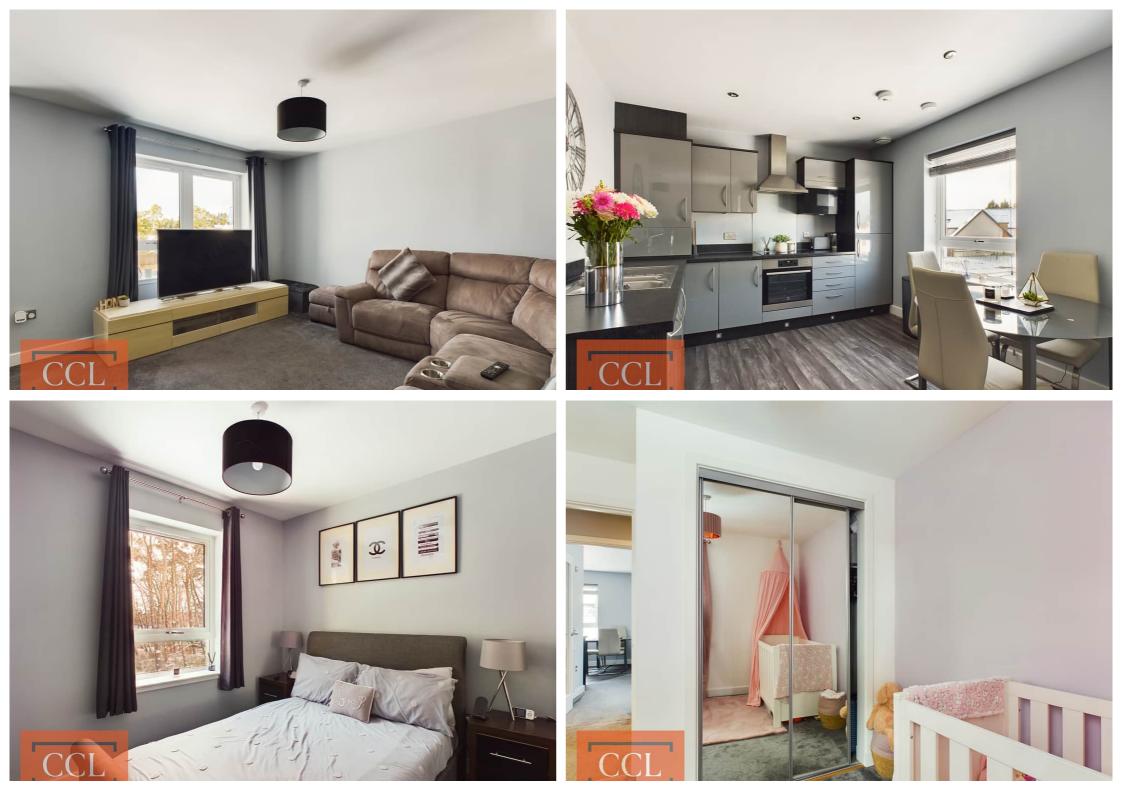

## Property

Spacious, modern home with superb accommodation all on one floor. Comfortable living room, modern kitchen diner on open plan, two double bedrooms and Shower room. Gas central heating and double glazing. Included in the sale are all carpets and floor coverings, blinds, curtains and light fittings.

Hallway:

Staircase leads to the hallway, where there is access to all rooms and a further large storage cupboard.

Living Room: (3.81m x 3.61m)

Comfortable and spacious room with large double window providing excellent natural light to flood the room The dining kitchen is off set and on open plan.

Kitchen/Diner: (3.46m x 3.15m)

The kitchen is fitted with a good range of wall and base units in high gloss grey with contrasting black worktops incorporating a 1½ bowl sink and drainer. Integral oven, induction hob and chimney style extractor, also integral fridge, freezer, microwave and washer/drier. LED lights on kick panels and also under unit lighting

Bedroom 1: (3.63m x 3.29m)

A good sized bright bedroom fitted with window fitted with curtain rail and curtains also has mirrored door double wardrobe.

Bedroom 2: (4.97m x 3.25m)

A further good sized double room, again with fitted mirror door double wardrobe. Window with curtain rail and curtains.

Shower Room: (2.56m x 2.53m)

With white WC and wash hand basin fitted in vanity storage. Further large vanity shelf behind and frosted window. Large walk-in shower with double spray head and fully tiled. Heated towel rail and fitted wall mirror.