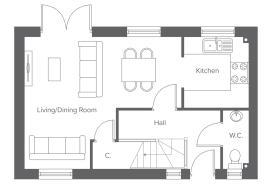

| Ground Floor  | Metric    | Imperial     |
|---------------|-----------|--------------|
| Kitchen       | 2.4 × 2.2 | 7'10"x 7'2"  |
| Living/Dining | 4.5 × 5.4 | 14'9"x 17'8" |
| W.C.          | 2.0 × 0.9 | 6'6"x 2'1"   |