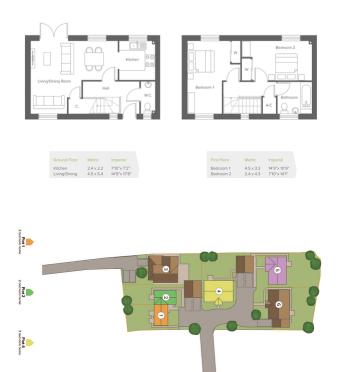

| Ground Floor  | Metric    | Imperial     |
|---------------|-----------|--------------|
| Kitchen       | 2.4 × 2.2 | 7'10"x 7'2"  |
| Living/Dining | 4.5 × 5.4 | 14'9"x 17'8" |
| W.C.          | 2.0 × 0.9 | 6'6"x 2'1"   |

| First Floor | Metric    | Imperial     |
|-------------|-----------|--------------|
| Bedroom 1   | 4.5 x 3.3 | 14'9"x 10'9" |
| Bedroom 2   | 2.4 x 4.3 | 7'10"x 14'1" |
| Bathroom    | 1.9 x 2.1 | 6'2"x 6'10"  |