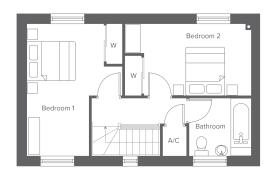

| First Floor | Metric    | Imperial     |
|-------------|-----------|--------------|
| Bedroom 1   | 4.5 x 3.3 | 14'9"x 10'9" |
| Bedroom 2   | 2.4 x 4.3 | 7'10"x 14'1" |
| Bathroom    | 1.9 x 2.1 | 6'2"x 6'10"  |