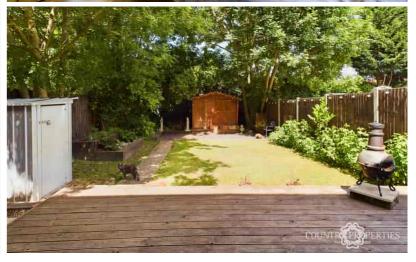

#### Rear Garden

mainly laid to lawn with various flowers and shrubs to borders, extensive timber decking immediately to the rear of the property with a further decorative slate seating area with access to timber shed/summerhouse, gated access to side, access to the rear of the property.