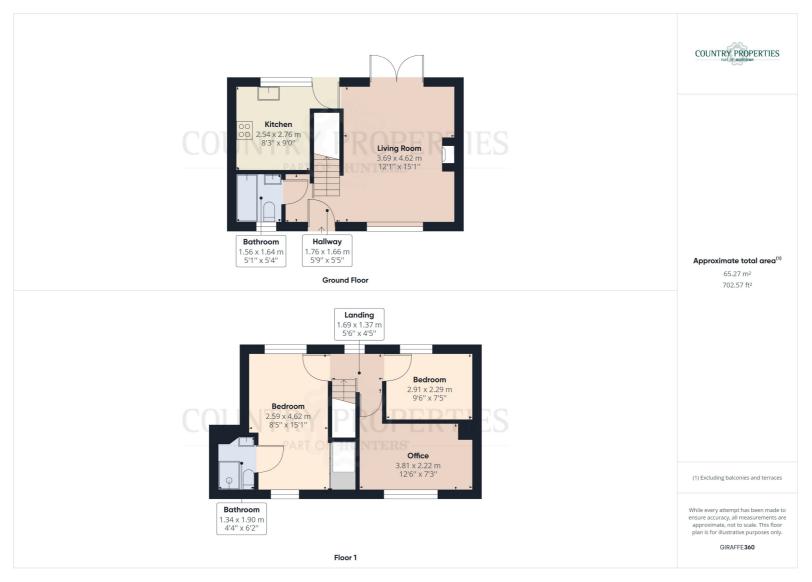

# **Ground Floor**

#### **Entrance Hall**

Timber framed multi pane glazed door leading through to entrance hall with stairs to the first floor, open plan to living room, door to bathroom, wood effect laminate flooring.

# Living Room

A duel aspect room with replacement UPVC double glazed Georgian style window to front and replacements UPVC double glazed Georgian style French doors to rear, radiator, wood affect laminate flooring, television and telephone points, walkway through to kitchen, chimney breast with fire recess within and stone hearth.

#### Kitchen

Replacement UPVC double glazed
Georgian style window to rear with
replacement UPVC double glazed door to
rear, kitchen is refitted with a white painted
timber unit with metal handles timber
worktop, integrated stainless steel single
electric oven with four burner gas hob over
and chimney style stainless steel extractor
above, space for automatic washing
machine, space for tall fridge freezer,
radiator, continuation of the wood effect
flooring, sunken ceiling down lighters,
ceramic wall tiling, various cupboards and
drawers, radiator, under stairs storage
cupboard with metres within.

### **Bathroom**

Refitted bathroom with white suite comprising of a panelled bath with mixer tap over and thermostatically controlled rainfall shower above with further handheld shower units, wall hung wash hand basin with mixer tap over and vanity unit below, low level dual flush WC, full height Chrome effect heated towel rail, replacement UPVC double glazed Georgian style window to front with. obscured glass, ceramic floor and wall tiling.

# First Floor

# Landing

Replacement UPVC double glazed Georgian style window to rear, loft access with drop down hatch doors to rooms, wood effect laminate flooring.

#### Master Bedroom

A duel aspect room with replacements UPVC double glazed Georgian style window to front, Andrea radiator, wood affect laminate flooring, built in wardrobes with shelf and hanging space within and further storage cupboards over, door to en suit.

#### **Ensuit**

Three piece shower room with low level dual flush WC, walk-in shower cubicle with rainfall shower and further handheld shower unit attached, wall hung wash hand basin with mixer tap over and vanity unit below, extractor fan, Chrome effect heated towel rail, sunken ceiling down lighters.

# **Bedroom Two**

Replacement UPVC double glazed Georgian style window to front, radiator, wood affect laminate flooring.

# **Bedroom Three**

Replacement UPVC double glazed Georgian style window to rear, radiator, wood effect laminate flooring.