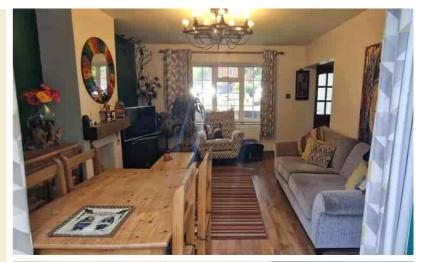

# Living Room

A duel aspect room with replacement UPVC double glazed Georgian style window to front and replacements UPVC double glazed Georgian style French doors to rear, radiator, wood affect laminate flooring, television and telephone points, walkway through to kitchen, chimney breast with fire recess within and stone hearth.

#### Kitchen

Replacement UPVC double glazed
Georgian style window to rear with
replacement UPVC double glazed door to
rear, kitchen is refitted with a white painted
timber unit with metal handles timber
worktop, integrated stainless steel single
electric oven with four burner gas hob over
and chimney style stainless steel extractor
above, space for automatic washing
machine, space for tall fridge freezer,
radiator, continuation of the wood effect
flooring, sunken ceiling down lighters,
ceramic wall tiling, various cupboards and
drawers, radiator, under stairs storage
cupboard with metres within.