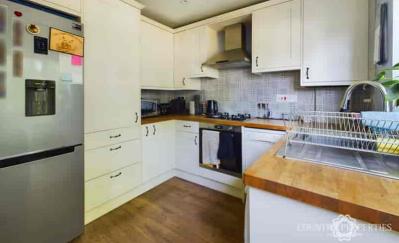

#### Kitchen

Replacement UPVC double glazed
Georgian style window to rear with
replacement UPVC double glazed door to
rear, kitchen is refitted with a white painted
timber unit with metal handles timber
worktop, integrated stainless steel single
electric oven with four burner gas hob over
and chimney style stainless steel extractor
above, space for automatic washing
machine, space for tall fridge freezer,
radiator, continuation of the wood effect
flooring, sunken ceiling down lighters,
ceramic wall tiling, various cupboards and
drawers, radiator, under stairs storage
cupboard with metres within.