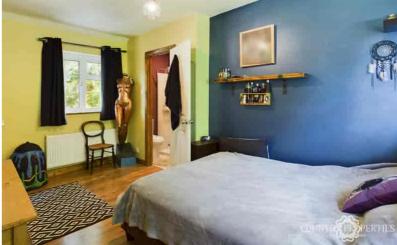

#### Master Bedroom

A duel aspect room with replacements UPVC double glazed Georgian style window to front, Andrea radiator, wood affect laminate flooring, built in wardrobes with shelf and hanging space within and further storage cupboards over, door to en suit.

#### **Ensuit**

Three piece shower room with low level dual flush WC, walk-in shower cubicle with rainfall shower and further handheld shower unit attached, wall hung wash hand basin with mixer tap over and vanity unit below, extractor fan, Chrome effect heated towel rail, sunken ceiling down lighters.