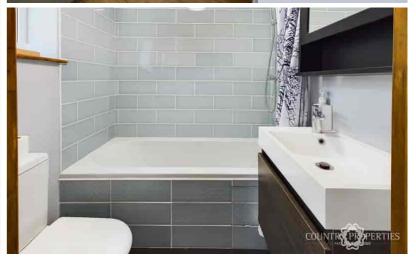

### **Bathroom**

Refitted bathroom with white suite comprising of a panelled bath with mixer tap over and thermostatically controlled rainfall shower above with further handheld shower units, wall hung wash hand basin with mixer tap over and vanity unit below, low level dual flush WC, full height Chrome effect heated towel rail, replacement UPVC double glazed Georgian style window to front with. obscured glass, ceramic floor and wall tiling.

#### **Ensuit**

Three piece shower room with low level dual flush WC, walk-in shower cubicle with rainfall shower and further handheld shower unit attached, wall hung wash hand basin with mixer tap over and vanity unit below, extractor fan, Chrome effect heated towel rail, sunken ceiling down lighters.