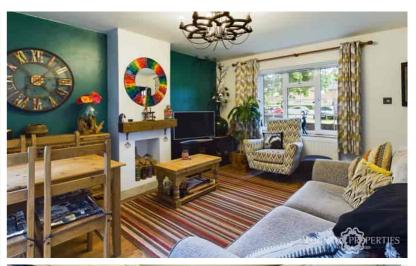

# Living Room

A duel aspect room with replacement UPVC double glazed Georgian style window to front and replacements UPVC double glazed Georgian style French doors to rear, radiator, wood affect laminate flooring, television and telephone points, walkway through to kitchen, chimney breast with fire recess within and stone hearth.