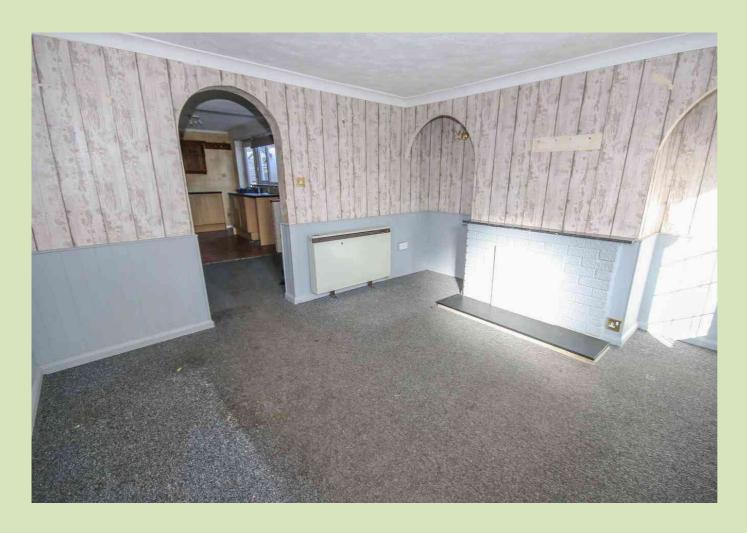

# SITTING ROOM

3.92m x 3.60m (12' 10" x 11' 10") UPVC double glazed door to driveway, window to front with paddock views, feature fireplace, electric night storage heater.