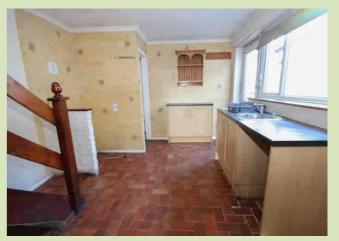

# KITCHEN /DINER

5.93m x 3.91m (19' 5" x 12' 10") Worktop with stainless steel sink and cupboards under, further worktop with double cupboard under, space for fridge freezer, space and plumbing for automatic washing machine, space for electric cooker, tiled floor, UPVC double glazed door to outside, stairs to first floor, electric night storage heater.