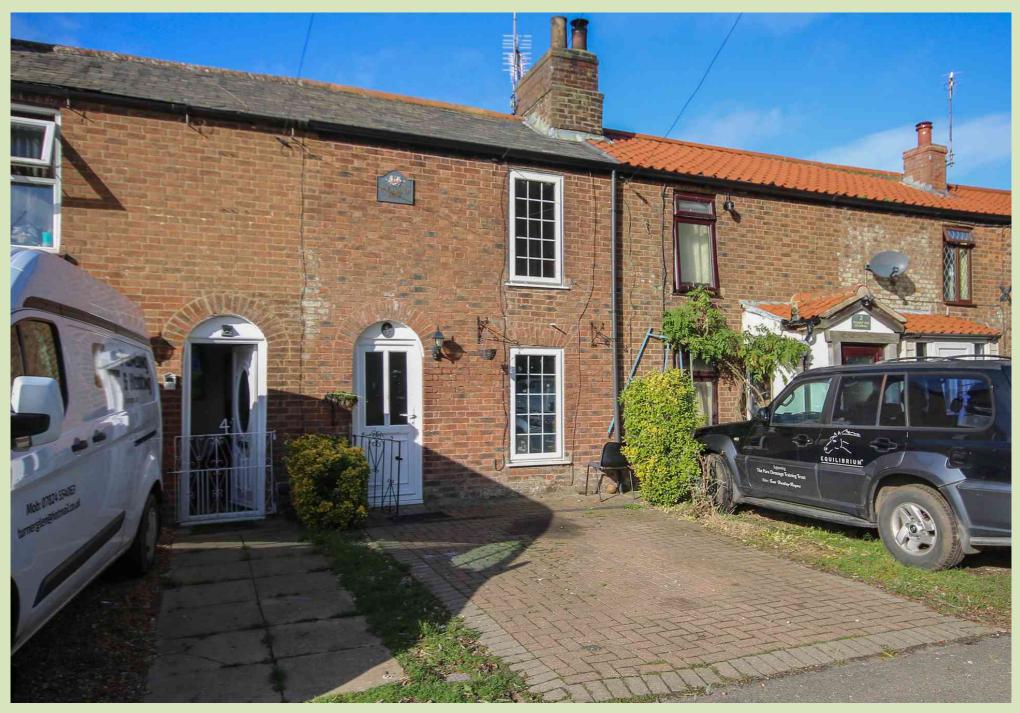

3 Pleasant Row, Wiggenhall St Mary Guide Price £139,950

BELTON DUFFEY

# 3 PLEASANT ROW, WIGGENHALL ST MARYPE34 3EW

A period two bedroom mid terraced cottage, requiring refurbishment, with parking, large rear garden and paddock views,

#### **DESCRIPTION**

A period two bedroom mid terraced cottage, requiring refurbishment, with parking, large rear garden and paddock views

The accommodation briefly comprises sitting room, kitchen/diner, rear lobby and bathroom to the ground floor.

On the first floor there are two bedrooms.

Outside, there is parking to the front with a large garden at the rear.

The property is installed with electric storage heaters and double glazing.

# OUTSIDE

To the front of the property is a brick weave driveway. To the rear of the property is a good size garden.