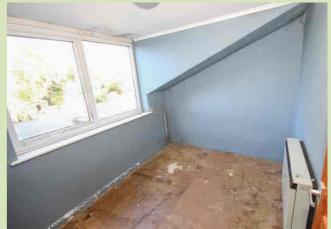

# **BEDROOM 1**

3.57m x 3.42m (11' 9" x 11' 3") Built in double wardrobe, airing cupboard, electric night storage heater, window to front with paddock views,

#### BEDROOM 2

Electric night storage heater, window to rear.