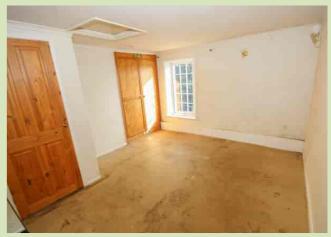

# **BEDROOM 1**

3.57m x 3.42m (11' 9" x 11' 3") Built in double wardrobe, airing cupboard, electric night storage heater, window to front with paddock views,

#### BEDROOM 2

Electric night storage heater, window to rear.