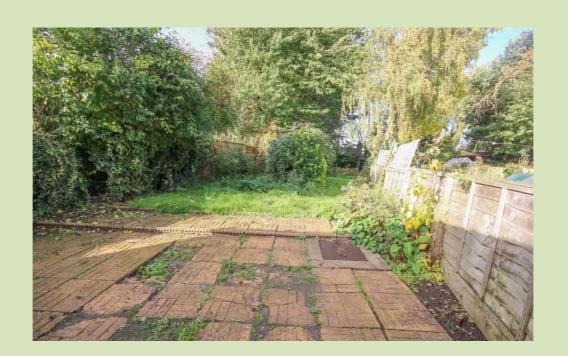

# OUTSIDE

To the front of the property is a brick weave driveway. To the rear of the property is a good size garden.