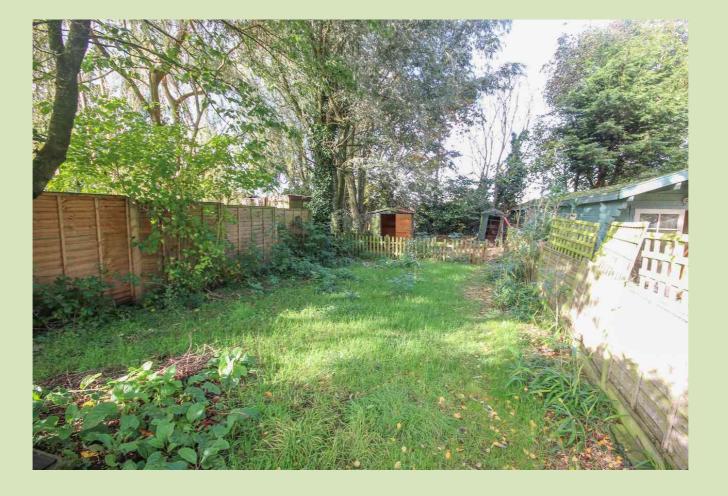

# OUTSIDE

To the front of the property is a brick weave driveway. To the rear of the property is a good size garden.