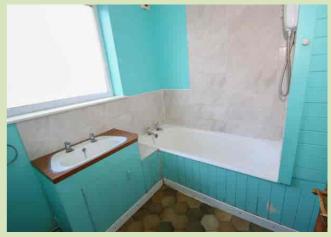

# **BATHROOM**

3.21m x 1.96m narrowing to 1.10m (10' 6" x 6' 5") Suite comprising panelled bath with electric shower over, vanity wash hand basin, low level WC, electric wall heater, tiled floor.