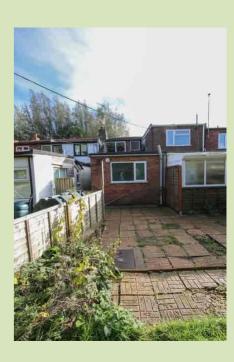

# OUTSIDE

To the front of the property is a brick weave driveway. To the rear of the property is a good size garden.