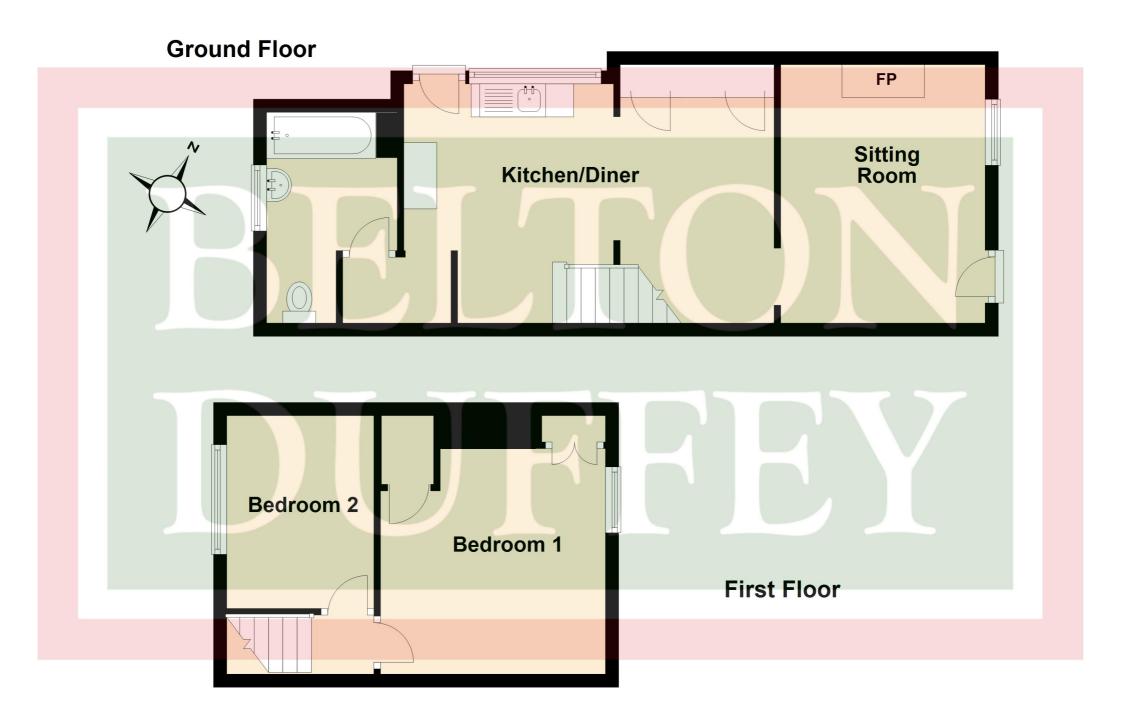

#### **DESCRIPTION**

A period two bedroom mid terraced cottage, requiring refurbishment, with parking, large rear garden and paddock views

The accommodation briefly comprises sitting room, kitchen/diner, rear lobby and bathroom to the ground floor.

On the first floor there are two bedrooms.

Outside, there is parking to the front with a large garden at the rear.

The property is installed with electric storage heaters and double glazing.

# SITTING ROOM

3.92m x 3.60m (12' 10" x 11' 10") UPVC double glazed door to driveway, window to front with paddock views, feature fireplace, electric night storage heater.

# KITCHEN /DINER

5.93m x 3.91m (19' 5" x 12' 10") Worktop with stainless steel sink and cupboards under, further worktop with double cupboard under, space for fridge freezer, space and plumbing for automatic washing machine, space for electric cooker, tiled floor, UPVC double glazed door to outside, stairs to first floor, electric night storage heater.

# **REAR LOBBY**

Tiled floor, shelving.

# **BATHROOM**

3.21m x 1.96m narrowing to 1.10m (10' 6" x 6' 5") Suite comprising panelled bath with electric shower over, vanity wash hand basin, low level WC, electric wall heater, tiled floor.

# **BEDROOM 1**

3.57m x 3.42m (11' 9" x 11' 3") Built in double wardrobe, airing cupboard, electric night storage heater, window to front with paddock views,

#### BEDROOM 2

Electric night storage heater, window to rear.