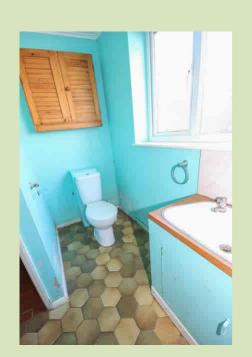

# **BATHROOM**

3.21m x 1.96m narrowing to 1.10m (10' 6" x 6' 5") Suite comprising panelled bath with electric shower over, vanity wash hand basin, low level WC, electric wall heater, tiled floor.