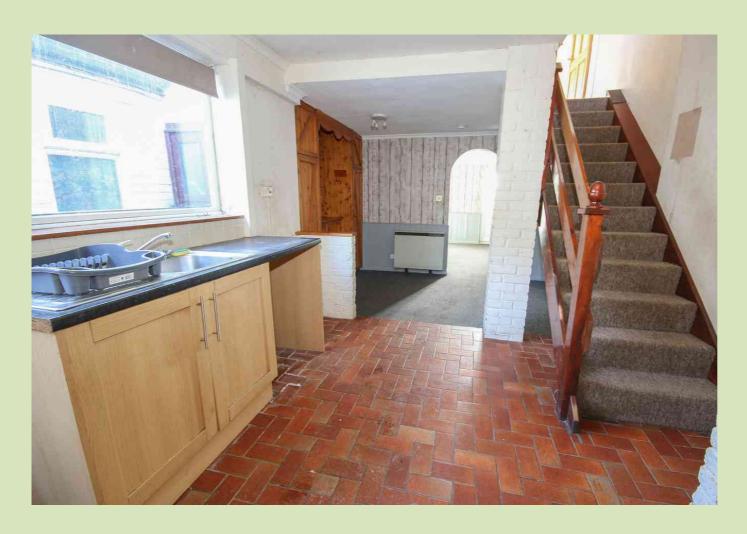

# KITCHEN /DINER

5.93m x 3.91m (19' 5" x 12' 10") Worktop with stainless steel sink and cupboards under, further worktop with double cupboard under, space for fridge freezer, space and plumbing for automatic washing machine, space for electric cooker, tiled floor, UPVC double glazed door to outside, stairs to first floor, electric night storage heater.

# **REAR LOBBY**

Tiled floor, shelving.