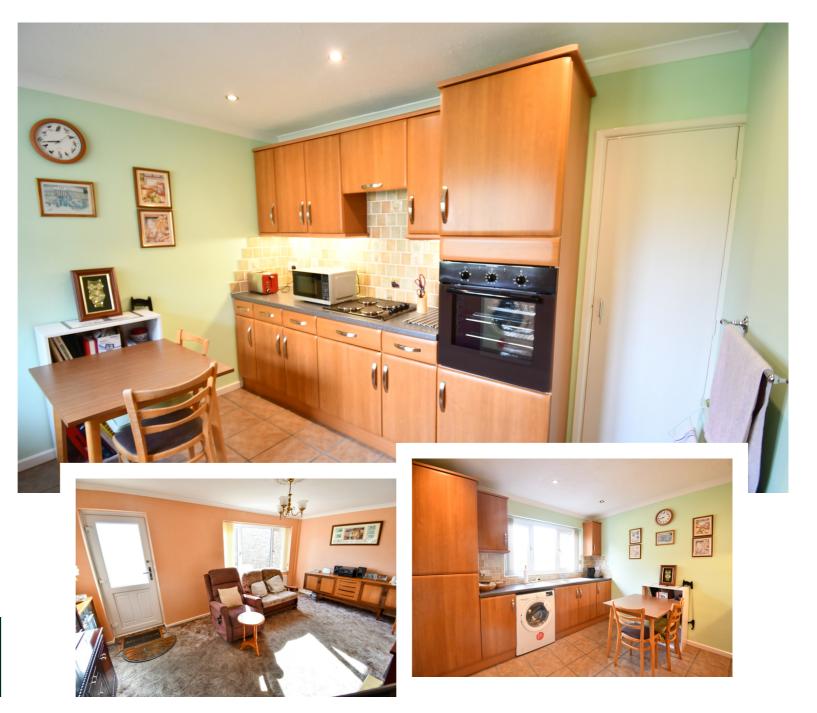

Wootton is a village with good road links to the A421 , A428 and then onward to A1 and M1. There are local schools and shops within walking distance,

Set off the road we have this charming three bedroom home in immaculate order. A good sized porch leads you into the main house. The hallway has stairs to first floor with kitchen/breakfast room to the front of the property. Having a good selection of cupboards and space for appliances. Built in oven and hob. To the rear you have the lounge with a large window overlooking the garden and a door allowing access to the garden. Upstairs there are three proportional sized bedrooms. Two of the bedrooms have floor to ceiling wardrobes. Bathroom has panelled bath, low level WC and wash hand basin. Outside you have low maintenance rear garden with access to the garage via personal door. Gated access then allows you out onto the service road and access to up and over garage door. Parking one vehicle outside the garage. The front is paved for easy maintenance.