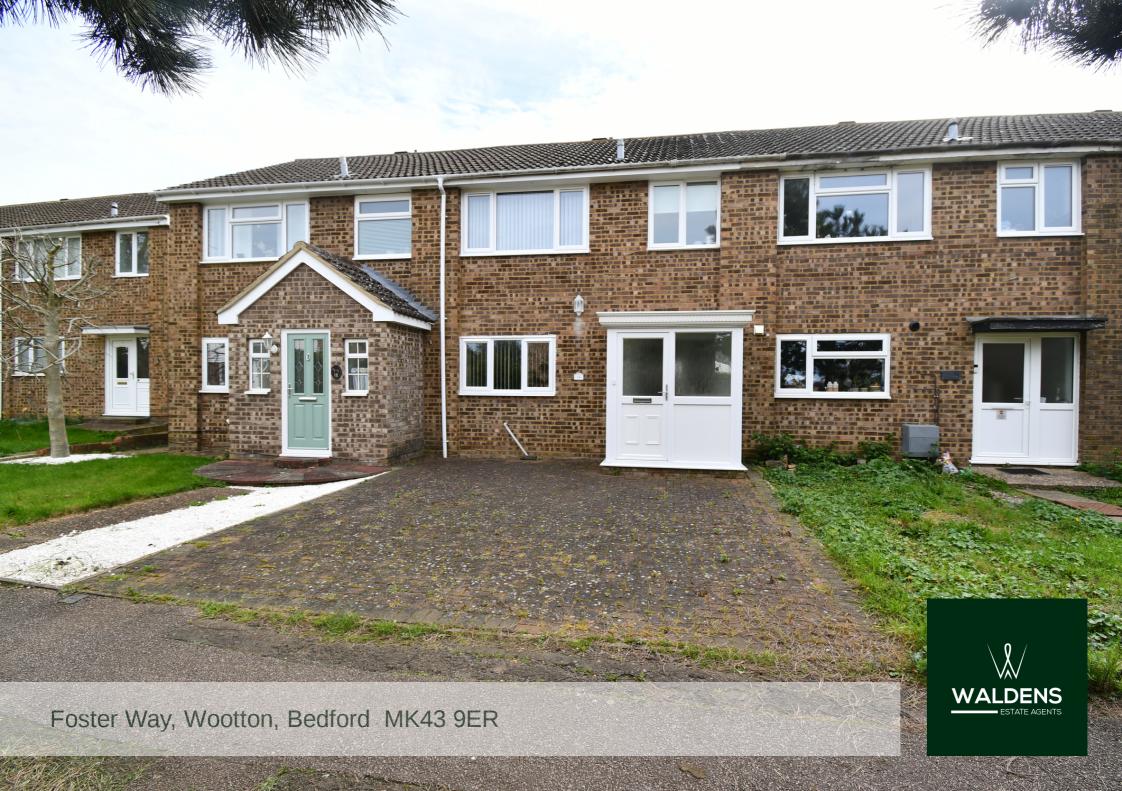

Foster Way Wootton Bedford MK43 9ER

Offers in Excess of £240,000

A charming three bedroom terraced house set on a walkway in the village of Wootton. Presented immaculately with garage to rear, three proportional bedrooms. Complete upper chain

Wootton is a village with good road links to the A421 , A428 and then onward to A1 and M1. There are local schools and shops within walking distance,

Set off the road we have this charming three bedroom home in immaculate order. A good sized porch leads you into the main house. The hallway has stairs to first floor with kitchen/breakfast room to the front of the property. Having a good selection of cupboards and space for appliances. Built in oven and hob. To the rear you have the lounge with a large window overlooking the garden and a door allowing access to the garden. Upstairs there are three proportional sized bedrooms. Two of the bedrooms have floor to ceiling wardrobes. Bathroom has panelled bath, low level WC and wash hand basin. Outside you have low maintenance rear garden with access to the garage via personal door. Gated access then allows you out onto the service road and access to up and over garage door. Parking one vehicle outside the garage. The front is paved for easy maintenance.