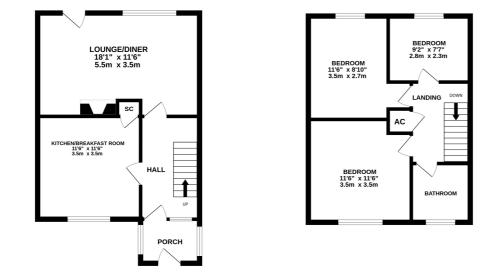

GROUND FLOOR 524 sq.ft. (48.7 sq.m.) approx.

**Energy Efficiency Rating** Current Potentia Very energy efficient - lower running costs (92+) Α 90 В C (69-80) (55-68) D) Ξ (39-54) (21-38) G Not energy efficient - higher running costs England, Scotland & Wales EU Directive 2002/91/EC

1ST FLOOR 417 sg.ft, (38.7 sg.m.) approx.

naea | propertymark