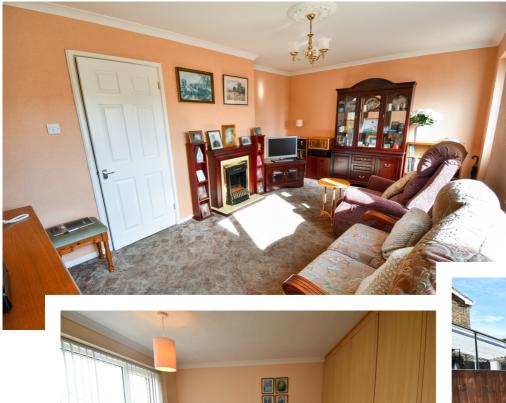

Wootton is a village with good road links to the A421 , A428 and then onward to A1 and M1. There are local schools and shops within walking distance,

Set off the road we have this charming three bedroom home in immaculate order. A good sized porch leads you into the main house. The hallway has stairs to first floor with kitchen/breakfast room to the front of the property. Having a good selection of cupboards and space for appliances. Built in oven and hob. To the rear you have the lounge with a large window overlooking the garden and a door allowing access to the garden. Upstairs there are three proportional sized bedrooms. Two of the bedrooms have floor to ceiling wardrobes. Bathroom has panelled bath, low level WC and wash hand basin. Outside you have low maintenance rear garden with access to the garage via personal door. Gated access then allows you out onto the service road and access to up and over garage door. Parking one vehicle outside the garage. The front is paved for easy maintenance.