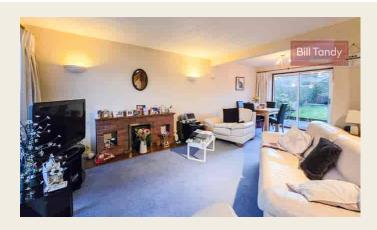

#### 'L' SHAPED LOUNGE/DINING ROOM

6.67m x 5.28m max (21' 11" x 17' 4" max) having double glazed window to front, double glazed patio doors opening to the rear garden, stairs to first floor and warm air heating vents. Door to: