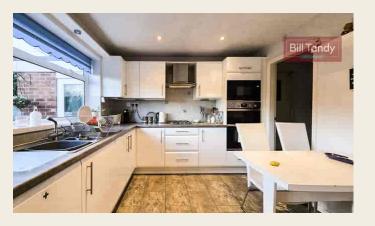

#### **BREAKFAST KITCHEN**

having LVT flooring, double glazed window to rear, door to warm air heating control, white high gloss units comprising base cupboards and drawers, tiled splashback surround, wall mounted cupboards, inset stainless steel one and a half bowl sink, inset oven and grill with microwave above, inset four ring gas hob with extractor fan, ceiling spotlighting and door to: