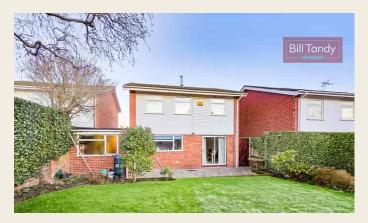

#### **OUTSIDE**

The property is superbly located on the highly sought after small and select cul de sac of Laurel Close which is a short distance away from the cathedral city centre. To the front of the property is a block paved driveway leading to the tandem garage, and there is a shaped lawned foregarden with paving slabs leading to the front entrance door. To the rear of the property is a paved patio area, side gate, shaped lawn with borders, rear paved terrace and hedged and walled perimeter.