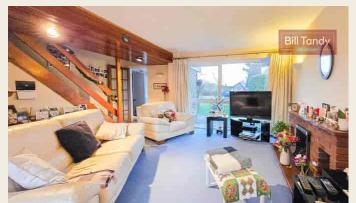

#### 'L' SHAPED LOUNGE/DINING ROOM

6.67m x 5.28m max (21' 11" x 17' 4" max) having double glazed window to front, double glazed patio doors opening to the rear garden, stairs to first floor and warm air heating vents. Door to: