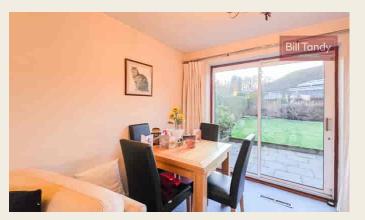

#### 'L' SHAPED LOUNGE/DINING ROOM

6.67m x 5.28m max (21' 11" x 17' 4" max) having double glazed window to front, double glazed patio doors opening to the rear garden, stairs to first floor and warm air heating vents. Door to:

#### **BREAKFAST KITCHEN**

having LVT flooring, double glazed window to rear, door to warm air heating control, white high gloss units comprising base cupboards and drawers, tiled splashback surround, wall mounted cupboards, inset stainless steel one and a half bowl sink, inset oven and grill with microwave above, inset four ring gas hob with extractor fan, ceiling spotlighting and door to: