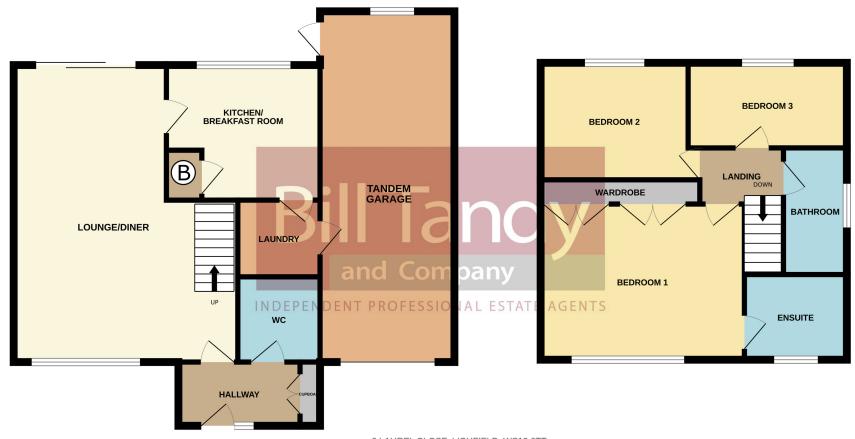

GROUND FLOOR 1ST FLOOR

6 LAUREL CLOSE, LICHFIELD, WS13 6TT

Whilst every attempt has been made to ensure the accuracy of the floorplan contained here, measurements of doors, windows, rooms and any other items are approximate and no responsibility is taken for any error, omission or mis-statement. This plan is for illustrative purposes only and should be used as such by any prospective purchaser. The services, systems and appliances shown have not been tested and no guarantee as to their operability or efficiency can be given.

Made with Metropix ©2025

3 Bore Street, WS13 6LJ lichfield@billtandy.co.uk Tel: 01543 419400