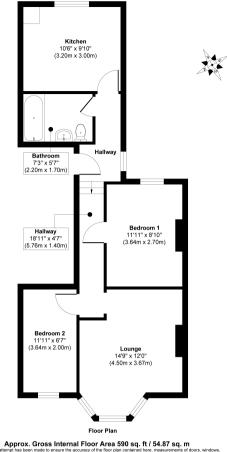

This is a leasehold property with 189 years on the lease from 1986; the ground rent is £50pa and the service charge is £45pcm.

The interior of this property comprises a spacious living room, fitted kitchen, 2 bedrooms and the family bathroom.