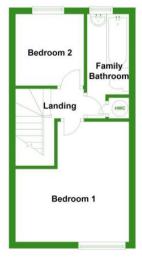

## FIRST FLOOR LANDING

Access to

## **BEDROOM 1**

12' 5" x 11' 6" (3.78m x 3.51m) Double glazed window to front aspect, access to loft space, radiator.

## **BEDROOM 2**

7' 4" x 6' 8" (2.24m x 2.03m) Double glazed window to rear aspect, radiator.

#### FAMILY BATHROOM

Double glazed window to rear aspect, fitted in a three piece suite comprising low level WC, wash hand basin, panel bath with mixer shower attachment, tiled surrounds, radiator, airing cupboard housing hot water cylinder.