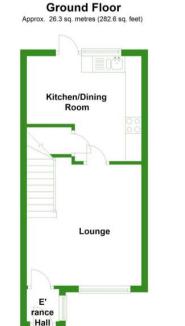

#### **ENTRANCE PORCH**

Double glazed window to side, consumer unit.

#### LOUNGE

12' 4" x 11' 7" (3.76m x 3.53m) Double glazed window to front aspect, radiator, stairs to first floor.

#### **KITCHEN/DINING ROOM**

#### 11' 7" x 10' 7" (3.53m x 3.23m)

Double glazed window to rear aspect, fitted in a range of base and wall mounted units with complementary work surfaces, drawer units, stainless steel sink and drainer with mixer tap, tiled surrounds, space and plumbing for washing machine, wall mounted central heating boiler, understairs storage cupboard, radiator.