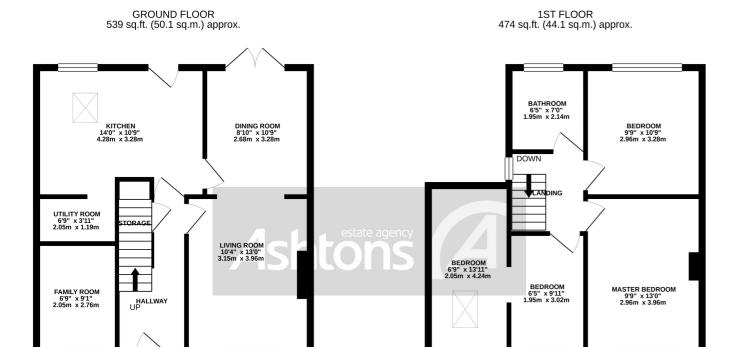

TOTAL FLOOR AREA: 1013 sq.ft. (94.1 sq.m.) approx.

Whilst every attempt has been made to ensure the accuracy of the floorplan contained here, measurements of doors, windows, rooms and any other times are approximate and no responsibility is taken for any error, omission or mis-statement. This plan is for illustrative purposes only and should be used as such by any prospective purchaser. The environment of the properties of the properties

We are delighted to be offering new to the sale market this attractive extended three-bedroom semi-detached style property which is tucked away within a popular and convenient location. Sitting within the catchment area to several highly regarded schools it makes for an excellent family home, major transport links are also nearby which provide direct access in to surrounding cities via both rail and motorway networks. Spread over two storeys its accommodation offers a great range of facilities briefly comprising; entrance porch, hall with stair access and study, a tastefully finished lounge which has a large window to the front elevation and feature fireplace, through to an open plan dining area leading to an impressive modern kitchen which enjoys views out on to the garden. The kitchen comes well equipped with utility area, Velux window and units offering an abundance of storage space. To the first floor are three bedrooms which are all well planned offering excellent proportions (3rd bedroom being extended), the landing provides access to the loft and a three-piece family bathroom. Outside the garden is deceptively spacious and a large driveway to the front of the property. Contact us today for more information on 01925 454300.