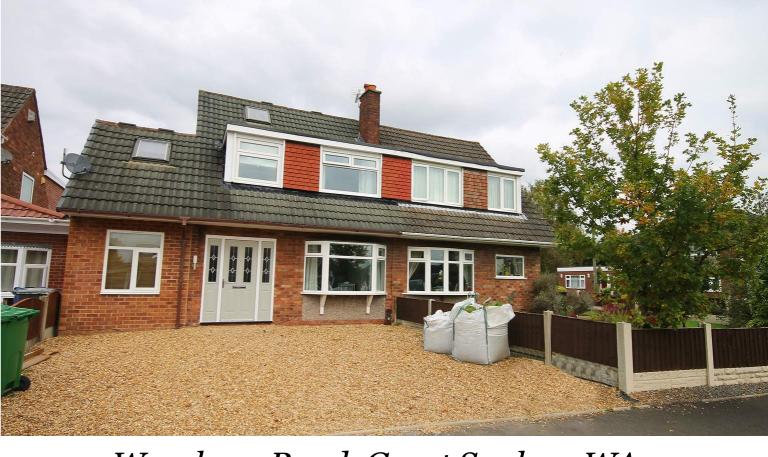

## Wroxham Road, Great Sankey. WA5.

£207,500

Extended Semi Detached Family Home | Large Garden & Driveway | Close By To Amenities & New Train Station | Two Reception Rooms | Ideal BTL & FTB | Impressive Propertions |

We are delighted to be offering new to the sale market this attractive extended three-bedroom semi-detached style property which is tucked away within a popular and convenient location. Sitting within the catchment area to several highly regarded schools it makes for an excellent family home, major transport links are also nearby which provide direct access in to surrounding cities via both rail and motorway networks. Spread over two storeys its accommodation offers a great range of facilities briefly comprising; entrance porch, hall with stair access and study, a tastefully finished lounge which has a large window to the front elevation and feature fireplace, through to an open plan dining area leading to an impressive modern kitchen which enjoys views out on to the garden. The kitchen comes well equipped with utility area, Velux window and units offering an abundance of storage space. To the first floor are three bedrooms which are all well planned offering excellent proportions (3rd bedroom being extended), the landing provides access to the loft and a three-piece family bathroom. Outside the garden is deceptively spacious and a large driveway to the front of the property. Contact us today for more information on 01925 454300.