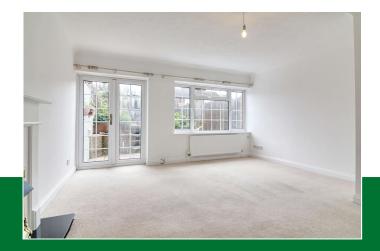

# Large Living/Dining Room

15ft10 x 14ft11 with an electric feature fireplace with raised hearth, double glazed windows and doors leading to rear garden, double panelled radiator, telephone point, TV point, understairs storage cupboard, fitted carpet