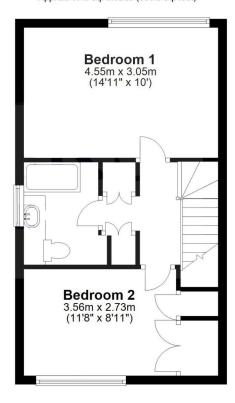

### **Bedroom 1**

14ft11 x 10ft3 (max) with an array of built-in wardrobes, double panelled radiator, coving to ceiling,

fitted carpet

### **Bedroom 2**

11ft10 x 8ft11 with double glazed windows to side, double panelled radiator, fitted wardrobes, fitted carpet