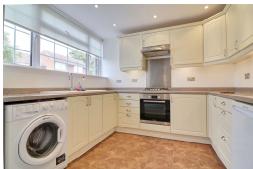

#### Kitchen

9ft10 x 8ft8 with inset single bowl single drainer sink with cupboards beneath, fitted in a range of matching base and eye level units with a rolled edge worktop over, 4-ring gas hob, extractor fan, stainless steel splashback, built-in oven and grill, integrated washing machine, integrated fridge, double glazed windows to side, spotlighting to ceiling, tiled flooring