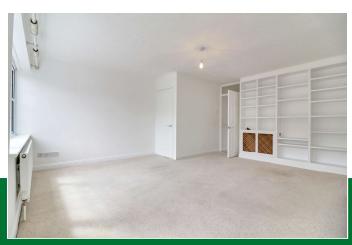

With storage cupboard, access to loft, fitted carpet

### **Bedroom 1**

14ft11 x 10ft3 (max) with an array of built-in wardrobes, double panelled radiator, coving to ceiling,

fitted carpet

### **Bedroom 2**

11ft10 x 8ft11 with double glazed windows to side, double panelled radiator, fitted wardrobes, fitted carpet

## **Shower Room**

With a double tray walk-in shower cubicle with glass screen, flush wc, wash hand basin with cupboards beneath, wall mounted heated towel rail, fully tiled walls, spotlighting to ceiling, tiled flooring

### **Rear Garden**

The property enjoys a good sized rear garden, which is enclosed by fencing.

# **Local Authority:**

East Herts Council Band C (£1809.89 2023/24)

# Viewing:

Strictly by appointment with WRIGHT & CO RENTALS

# Agent:

Open 7 days





Whilst reasonable care is taken to ensure that the information contained on this website is accurate, we cannot guarantee its accuracy and we reserve the right to change the information on this website at any time without notice. The details on this website do not form the basis of a tenancy agreement.

# PERMITTED PAYMENTS

Holding Deposit equivalent to one weeks rent. First month's rent, damage deposit equal to 5 weeks rent. We are members of Property Marks Client Money Protection Scheme and redress can be sought through Property Mark.









Notes:





First Floor
Approx. 37.0 sq. metres (398.5 sq. feet)











NOTE: THESE DETAILS DO NOT FORM THE BASIS OF A CONTRACT OF SALE.