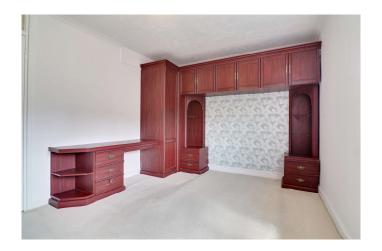

### **Bedroom 1**

14ft11 x 10ft3 (max) with an array of built-in wardrobes, double panelled radiator, coving to ceiling,

fitted carpet