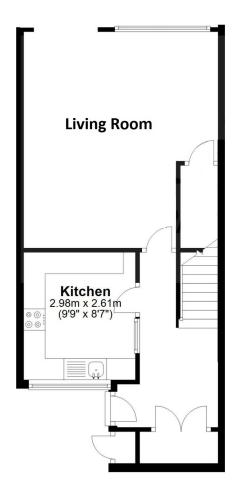

#### Kitchen

9ft10 x 8ft8 with inset single bowl single drainer sink with cupboards beneath, fitted in a range of matching base and eye level units with a rolled edge worktop over, 4-ring gas hob, extractor fan, stainless steel splashback, built-in oven and grill, integrated washing machine, integrated fridge, double glazed windows to side, spotlighting to ceiling, tiled flooring

# Large Living/Dining Room

15ft10 x 14ft11 with an electric feature fireplace with raised hearth, double glazed windows and doors leading to rear garden, double panelled radiator, telephone point, TV point, understairs storage cupboard, fitted carpet