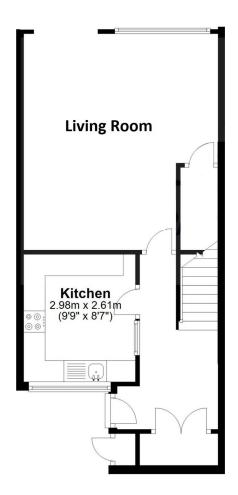

#### Kitchen

9ft10 x 8ft8 with inset single bowl single drainer sink with cupboards beneath, fitted in a range of matching base and eye level units with a rolled edge worktop over, 4-ring gas hob, extractor fan, stainless steel splashback, built-in oven and grill, integrated washing machine, integrated fridge, double glazed windows to side, spotlighting to ceiling, tiled flooring

# Large Living/Dining Room

15ft10 x 14ft11 with an electric feature fireplace with raised hearth, double glazed windows and doors leading to rear garden, double panelled radiator, telephone point, TV point, understairs storage cupboard, fitted carpet