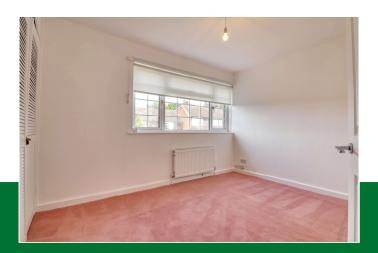

### **Bedroom 1**

14ft11 x 10ft3 (max) with an array of built-in wardrobes, double panelled radiator, coving to ceiling,

fitted carpet

### **Bedroom 2**

11ft10 x 8ft11 with double glazed windows to side, double panelled radiator, fitted wardrobes, fitted carpet