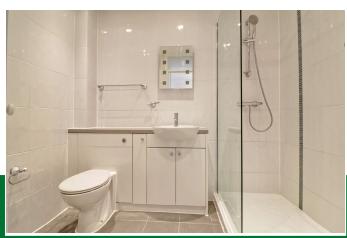

## **Shower Room**

With a double tray walk-in shower cubicle with glass screen, flush wc, wash hand basin with cupboards beneath, wall mounted heated towel rail, fully tiled walls, spotlighting to ceiling, tiled flooring