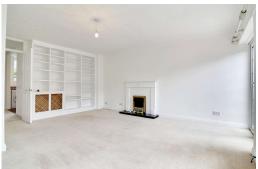

# Large Living/Dining Room

15ft10 x 14ft11 with an electric feature fireplace with raised hearth, double glazed windows and doors leading to rear garden, double panelled radiator, telephone point, TV point, understairs storage cupboard, fitted carpet