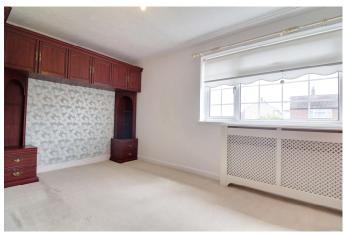

### **Bedroom 2**

11ft10 x 8ft11 with double glazed windows to side, double panelled radiator, fitted wardrobes, fitted carpet