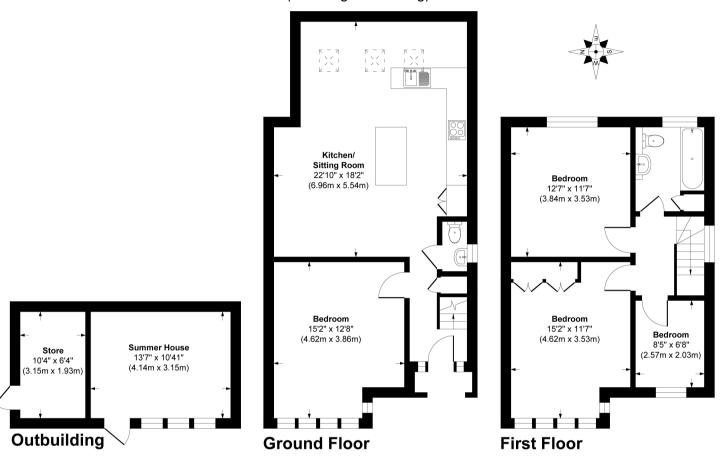

## ROOM DESCRIPTIONS

Approximate Gross Internal Area = 126.3 sq m / 1360 sq ft (Including Outbuilding)

Illustration for identification purpose only, measurements approximate, and not to scale.