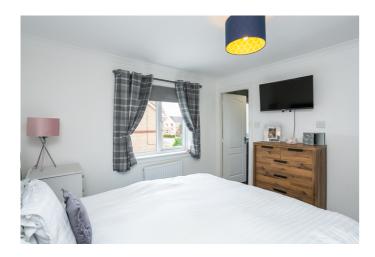

On the upper floor, the master bedroom is set to the rear, tastefully finished in light decor, carpeted flooring, a built-in wardrobe with mirror sliding doors, and a modern en-suite shower room; whilst two further carpeted bedrooms are set to the front, similarly well-sized, with bedroom two featuring a built-in cupboard. Completing the accommodation, the family-size bathroom is fitted with a modern three-piece suite including tiled splash walls and a ladder-style radiator.