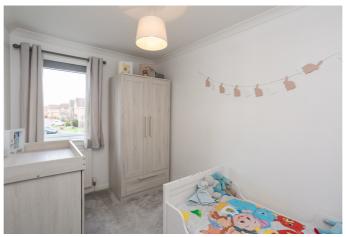

On the upper floor, the master bedroom is set to the rear, tastefully finished in light decor, carpeted flooring, a built-in wardrobe with mirror sliding doors, and a modern en-suite shower room; whilst two further carpeted bedrooms are set to the front, similarly well-sized, with bedroom two featuring a built-in cupboard. Completing the accommodation, the family-size bathroom is fitted with a modern three-piece suite including tiled splash walls and a ladder-style radiator.