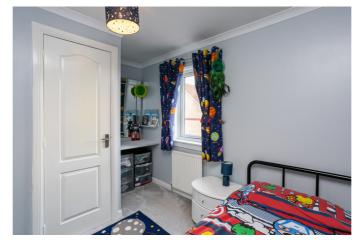

On the upper floor, the master bedroom is set to the rear, tastefully finished in light decor, carpeted flooring, a built-in wardrobe with mirror sliding doors, and a modern en-suite shower room; whilst two further carpeted bedrooms are set to the front, similarly well-sized, with bedroom two featuring a built-in cupboard. Completing the accommodation, the family-size bathroom is fitted with a modern three-piece suite including tiled splash walls and a ladder-style radiator.