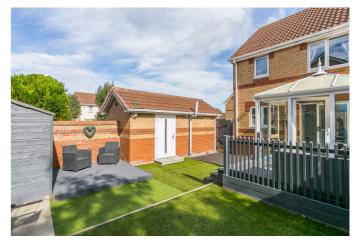

Highlights include a flexible garden annex conversion offering an office/workshop or a flexible guest bedroom, with a full en-suite shower room. Further features include a stylish integrated kitchen, modern bathroom suites, and good storage provision. In addition, there are multiple TV and phone points, contemporary lighting, gas central heating and double glazing.

An enclosed rear garden benefits from a synthetic lawn, paved and wood-decked patios and a storage shed; whilst to the front, there is low-maintenance landscaping and the driveway. The development provides maintained communal grounds and green spaces, additional visitors' parking bays and a network of paths connecting to local schooling.