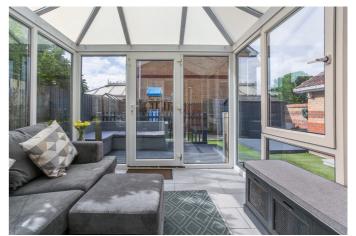

A welcoming entrance hall affords access to the carpeted stairs leading to the upper hall, a convenient WC, a built-in understairs cupboard and the front-facing living room, featuring a box-bay window allowing plentiful natural light, carpeted flooring and a wall-mount TV point. Set off the living room, double doors provide access to a spacious kitchen and dining, with patio doors to the conservatory, offering a further family room. The stylish kitchen is fitted with modern units and worktops, a tiled surround and a sink with drainer; with appliances including an integrated fridge/freezer, washing machine, dishwasher and microwave.