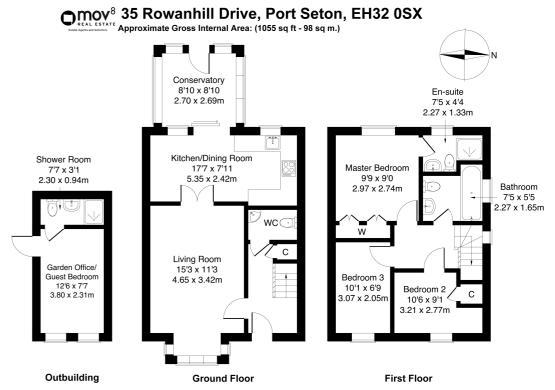

A welcoming entrance hall affords access to the carpeted stairs leading to the upper hall, a convenient WC, a built-in understairs cupboard and the front-facing living room, featuring a box-bay window allowing plentiful natural light, carpeted flooring and a wall-mount TV point. Set off the living room, double doors provide access to a spacious kitchen and dining, with patio doors to the conservatory, offering a further family room. The stylish kitchen is fitted with modern units and worktops, a tiled surround and a sink with drainer; with appliances including an integrated fridge/freezer, washing machine, dishwasher and microwave.

On the upper floor, the master bedroom is set to the rear, tastefully finished in light decor, carpeted flooring, a built-in wardrobe with mirror sliding doors, and a modern en-suite shower room; whilst two further carpeted bedrooms are set to the front, similarly well-sized, with bedroom two featuring a built-in cupboard. Completing the accommodation, the family-size bathroom is fitted with a modern three-piece suite including tiled splash walls and a ladder-style radiator.

Legal Disclaimer: Floor-plan and measurements are for illustrative guidance only, and not intended to form part of any contract.