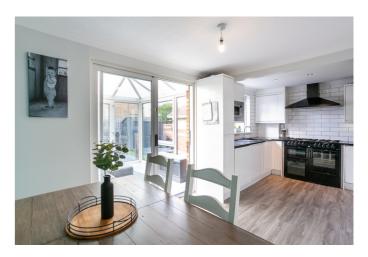

A welcoming entrance hall affords access to the carpeted stairs leading to the upper hall, a convenient WC, a built-in understairs cupboard and the front-facing living room, featuring a box-bay window allowing plentiful natural light, carpeted flooring and a wall-mount TV point. Set off the living room, double doors provide access to a spacious kitchen and dining, with patio doors to the conservatory, offering a further family room. The stylish kitchen is fitted with modern units and worktops, a tiled surround and a sink with drainer; with appliances including an integrated fridge/freezer, washing machine, dishwasher and microwave.