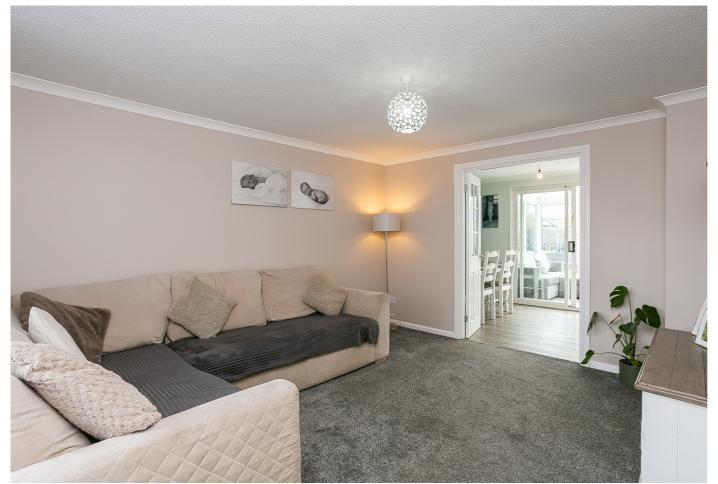

A welcoming entrance hall affords access to the carpeted stairs leading to the upper hall, a convenient WC, a built-in understairs cupboard and the front-facing living room, featuring a box-bay window allowing plentiful natural light, carpeted flooring and a wall-mount TV point. Set off the living room, double doors provide access to a spacious kitchen and dining, with patio doors to the conservatory, offering a further family room. The stylish kitchen is fitted with modern units and worktops, a tiled surround and a sink with drainer; with appliances including an integrated fridge/freezer, washing machine, dishwasher and microwave.