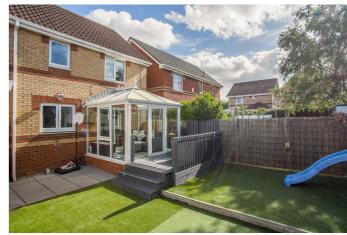

An enclosed rear garden benefits from a synthetic lawn, paved and wood-decked patios and a storage shed; whilst to the front, there is low-maintenance landscaping and the driveway. The development provides maintained communal grounds and green spaces, additional visitors' parking bays and a network of paths connecting to local schooling.