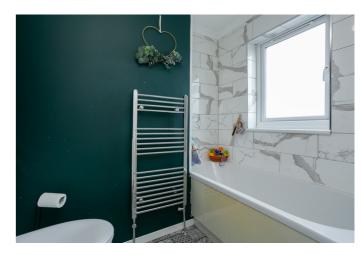

On the upper floor, the master bedroom is set to the rear, tastefully finished in light decor, carpeted flooring, a built-in wardrobe with mirror sliding doors, and a modern en-suite shower room; whilst two further carpeted bedrooms are set to the front, similarly well-sized, with bedroom two featuring a built-in cupboard. Completing the accommodation, the family-size bathroom is fitted with a modern three-piece suite including tiled splash walls and a ladder-style radiator.