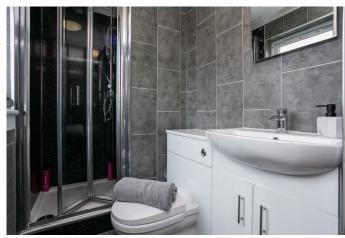

On the upper floor, the master bedroom is set to the rear, tastefully finished in light decor, carpeted flooring, a built-in wardrobe with mirror sliding doors, and a modern en-suite shower room; whilst two further carpeted bedrooms are set to the front, similarly well-sized, with bedroom two featuring a built-in cupboard. Completing the accommodation, the family-size bathroom is fitted with a modern three-piece suite including tiled splash walls and a ladder-style radiator.