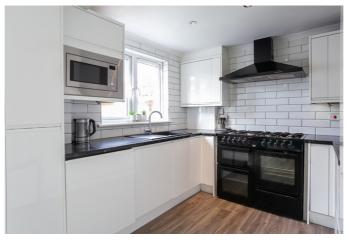

A welcoming entrance hall affords access to the carpeted stairs leading to the upper hall, a convenient WC, a built-in understairs cupboard and the front-facing living room, featuring a box-bay window allowing plentiful natural light, carpeted flooring and a wall-mount TV point. Set off the living room, double doors provide access to a spacious kitchen and dining, with patio doors to the conservatory, offering a further family room. The stylish kitchen is fitted with modern units and worktops, a tiled surround and a sink with drainer; with appliances including an integrated fridge/freezer, washing machine, dishwasher and microwave.