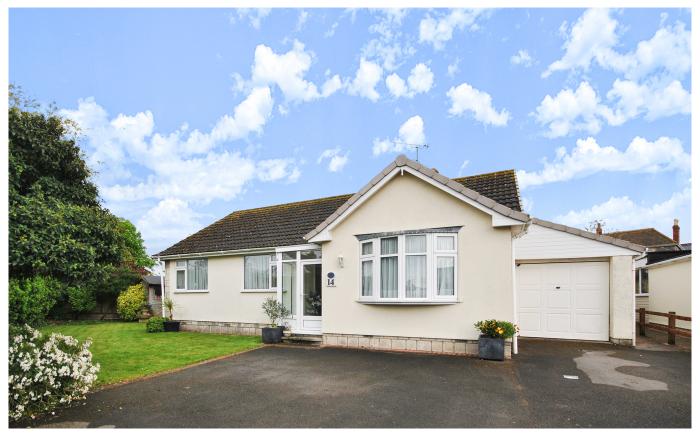

# Hill Lea Gardens Cheddar, BS27 3JH

## £450,000 Freehold

Set in the heart of Cheddar is this generously sized three bedroom property with ample living space, off street parking and front, rear and side gardens.

#### DESCRIPTION

Upon entering through the front porch, you'll discover this 3-bedroom bungalow nestled in the heart of Cheddar. It offers a tranquil retreat on a quiet and well-established road. The spacious open plan lounge diner invites natural light, providing a lovely view of the garden and is perfect for entertaining and evening relaxing. There is a well equipped open plan kitchen which is fitted with a selection of wall and base units and has integrated appliances. There are three double bedrooms. The front bedroom boasts a large bay window and could alliteratively be used as a second living room. The master bedroom is a large front aspect room and has its own dressing room with a number of wardrobes, this space was previously another bedroom and could easily be re- converted back. There is a third double bedroom at the rear of the property with garden views. The property also benefits from a family bathroom which is fitted with a panelled bath, shower cubicle, WC and a vanity sink. There is also a handy utility room with space for white appliances and a store area at the front accessed from the house and through the front garage door. This could be put back into a full garage with the removal of a partition wall. The property could also be extended subject to planning permission.

#### OUTSIDE

Sitting on a generous plot the property benefits from ample off street parking providing parking for multiple vehicles. The garden is fully enclosed and is mostly laid to lawn with a couple of separate patio areas perfect for entertaining. The garden is filled with a selection of plants, trees and shrubs adding an array of colour and warmth to the garden. The garden spans from front to rear and all benefits from a freestanding wooden shed.