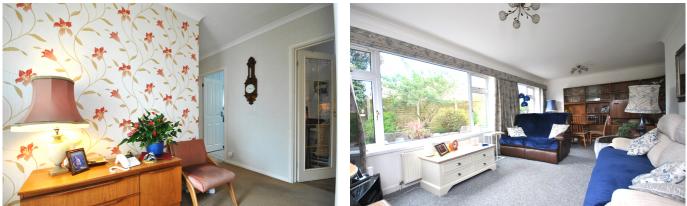

#### DESCRIPTION

Upon entering through the front porch, you'll discover this 3-bedroom bungalow nestled in the heart of Cheddar. It offers a tranquil retreat on a quiet and well-established road. The spacious open plan lounge diner invites natural light, providing a lovely view of the garden and is perfect for entertaining and evening relaxing. There is a well equipped open plan kitchen which is fitted with a selection of wall and base units and has integrated appliances. There are three double bedrooms. The front bedroom boasts a large bay window and could alliteratively be used as a second living room. The master bedroom is a large front aspect room and has its own dressing room with a number of wardrobes, this space was previously another bedroom and could easily be re- converted back. There is a third double bedroom at the rear of the property with garden views. The property also benefits from a family bathroom which is fitted with a panelled bath, shower cubicle, WC and a vanity sink. There is also a handy utility room with space for white appliances and a store area at the front accessed from the house and through the front garage door. This could be put back into a full garage with the removal of a partition wall. The property could also be extended subject to planning permission.