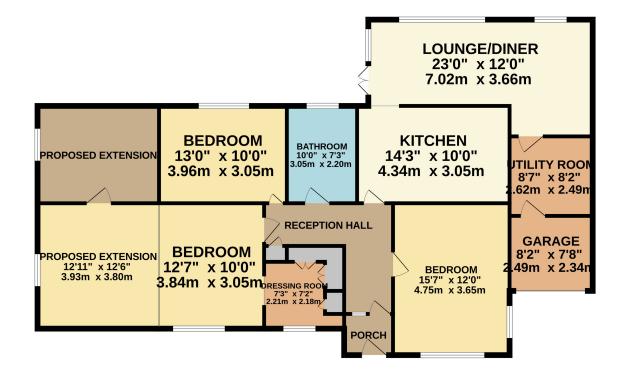

**GROUND FLOOR** 1520 sq.ft. (141.2 sq.m.) approx.

TOTAL FLOOR AREA : 1520 sq.ft. (141.2 sq.m.) approx While every attempt has been made to ensure the accuracy of the floorplan contained tere, neasurement of doors, wholves, conts and any other items are approvant the floorplan contained to any error omission or mis-statement. This plan is for illustrative purposes only and should be used as such by any prospective purchaser. The services, systems and applicances shown have not been tested and no guarante as to their operability or efficiency can be given. Made with Merpork & 6202