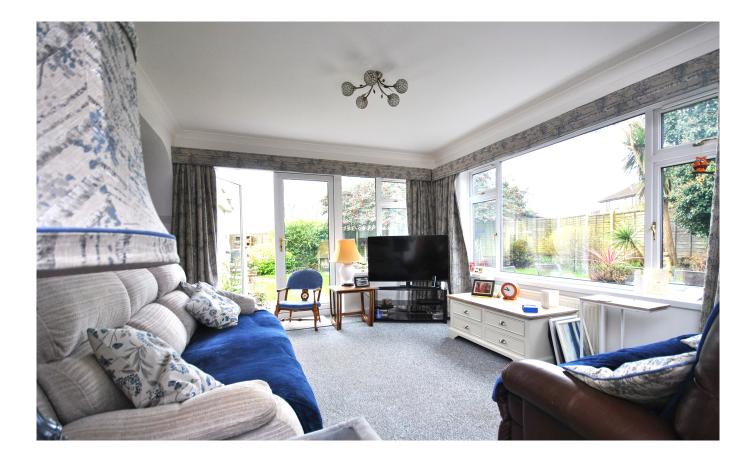

#### DESCRIPTION

Upon entering through the front porch, you'll discover this 3-bedroom bungalow nestled in the heart of Cheddar. It offers a tranquil retreat on a quiet and well-established road. The spacious open plan lounge diner invites natural light, providing a lovely view of the garden and is perfect for entertaining and evening relaxing. There is a well equipped open plan kitchen which is fitted with a selection of wall and base units and has integrated appliances. There are three double bedrooms. The front bedroom boasts a large bay window and could alliteratively be used as a second living room. The master bedroom is a large front aspect room and has its own dressing room with a number of wardrobes, this space was previously another bedroom and could easily be re- converted back. There is a third double bedroom at the rear of the property with garden views. The property also benefits from a family bathroom which is fitted with a panelled bath, shower cubicle, WC and a vanity sink. There is also a handy utility room with space for white appliances and a store area at the front accessed from the house and through the front garage door. This could be put back into a full garage with the removal of a partition wall. The property could also be extended subject to planning permission.