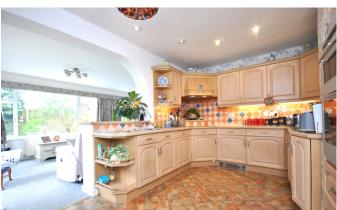

#### DESCRIPTION

Upon entering through the front porch, you'll discover this 3-bedroom bungalow nestled in the heart of Cheddar. It offers a tranquil retreat on a quiet and well-established road. The spacious open plan lounge diner invites natural light, providing a lovely view of the garden and is perfect for entertaining and evening relaxing. There is a well equipped open plan kitchen which is fitted with a selection of wall and base units and has integrated appliances. There are three double bedrooms. The front bedroom boasts a large bay window and could alliteratively be used as a second living room. The master bedroom is a large front aspect room and has its own dressing room with a number of wardrobes, this space was previously another bedroom and could easily be re- converted back. There is a third double bedroom at the rear of the property with garden views. The property also benefits from a family bathroom which is fitted with a panelled bath, shower cubicle, WC and a vanity sink. There is also a handy utility room with space for white appliances and a store area at the front accessed from the house and through the front garage door. This could be put back into a full garage with the removal of a partition wall. The property could also be extended subject to planning permission.