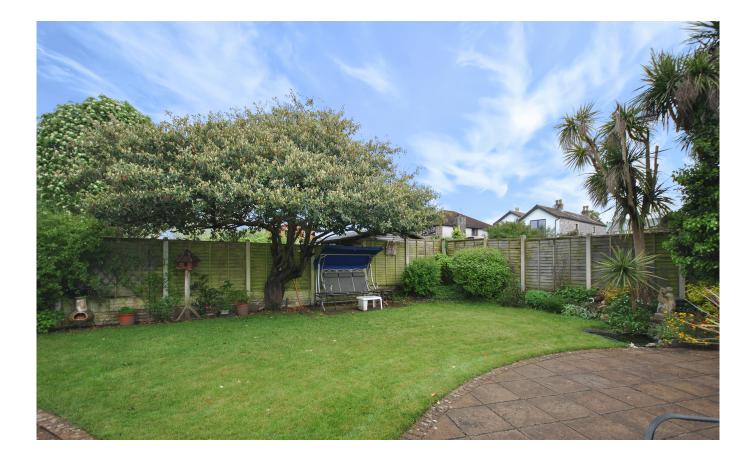

#### OUTSIDE

Sitting on a generous plot the property benefits from ample off street parking providing parking for multiple vehicles. The garden is fully enclosed and is mostly laid to lawn with a couple of separate patio areas perfect for entertaining. The garden is filled with a selection of plants, trees and shrubs adding an array of colour and warmth to the garden. The garden spans from front to rear and all benefits from a freestanding wooden shed.