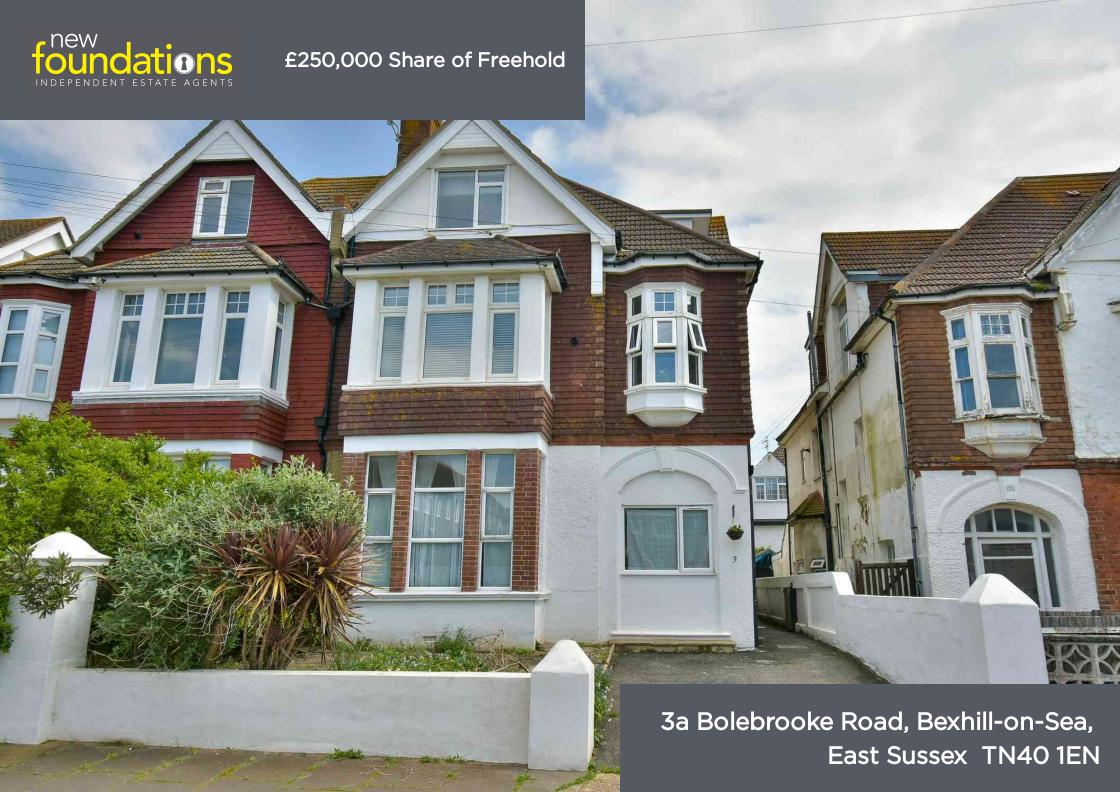

# PROPERTY DESCRIPTION

A character 3 bedroom first floor flat situated a few yards from Bexhill Seafront and benefiting from a private garden. The property has entry phone system, sitting/dining room with sea views, modern kitchen with angled sea view, family bathroom/w/c, separate w/c, double glazed, gas boiler and radiators. SHARE OF FREEHOLD. EPC-D

## NB

The property is held on a 999 year lease and has a share of the freehold. The current maintenance is £500 half yearly.

Whilst every attempt has been made to ensure the accuracy of the floorplan contained here, measurements of doors, windows, toons and any other tiers are approximate and no responsibility is taken for any error, prospective purchaser. The services, systems and appliances shown have not been tested and no guarantee as to their operability or efficiency can be given.