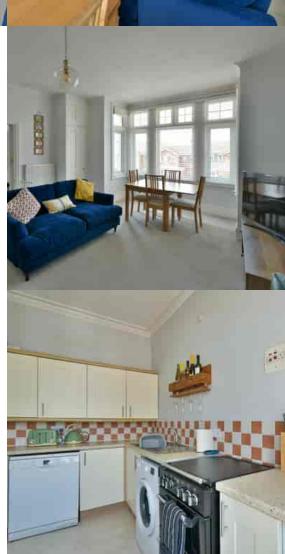

## Living Room

18' 5" into bay x 15' 5" into recess (5.61m x 4.70m) A westerly facing room with far-reaching views over the English channel, double glazed bay window, television point, feature fireplace, radiator, cupboard housing wall mounted gas boiler.

## Kitchen

12' O" x 8' O" (3.66m x 2.44m) With feature double glazed window with far reaching sea views, single bowl stainless steel sink unit with mixer tap and cupboard under, plumbing for washing machine, space for electric cooker, range of working surfaces with cupboards under, plumbing for dishwasher, range of matching wall mounted cupboards over, space for fridge freezer, further working surfaces with drawers below, cupboard over and storage unit to one side, radiator, tiled walls.