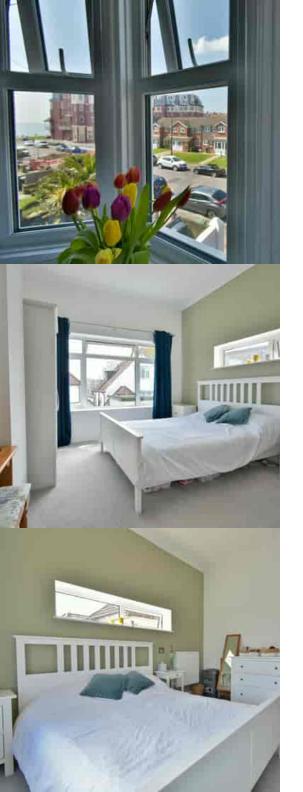

#### Bedroom 1

12' 7" x 11' 1" (3.84m x 3.38m) Dual aspect having double glazed window overlooking the garden and double glazed high-level window with sea views, radiator.

#### Bedroom 2

 $13' \ 8'' \times 12' \ 0'' \ (4.17m \times 3.66m)$  Having double glazed windows overlooking the garden, radiator.

## Bedroom 3

 $10' 6'' \times 7' 0'' (3.20m \times 2.13m)$  Double glazed window with a southerly aspect, radiator.