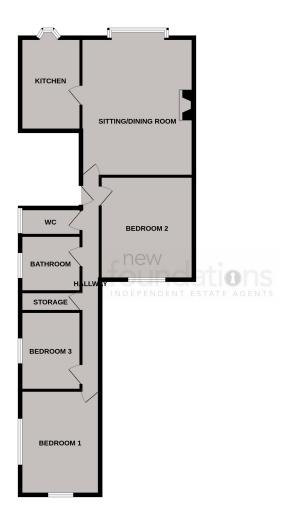

# ROOM DESCRIPTIONS

## Communal Entrance Hall

Communal front door with entry phone system leading to the communal entrance hall, stairs rising to first floor landing, private front door to private entrance hall.

## Private Entrance Hall

With high-level storage cupboard, radiator, double glazed frosted glass window, built in storage cupboard and door to fire escape.

## Living Room

18' 5" into bay x 15' 5" into recess (5.61m x 4.70m) A westerly facing room with far-reaching views over the English channel, double glazed bay window, television point, feature fireplace, radiator, cupboard housing wall mounted gas boiler.

## Kitchen

12' O" x 8' O" (3.66m x 2.44m) With feature double glazed window with far reaching sea views, single bowl stainless steel sink unit with mixer tap and cupboard under, plumbing for washing machine, space for electric cooker, range of working surfaces with cupboards under, plumbing for dishwasher, range of matching wall mounted cupboards over, space for fridge freezer, further working surfaces with drawers below, cupboard over and storage unit to one side, radiator, tiled walls.

#### Bedroom 1

12' 7" x 11' 1" (3.84m x 3.38m) Dual aspect having double glazed window overlooking the garden and double glazed high-level window with sea views, radiator.

#### Bedroom 2

 $13' \ 8'' \times 12' \ 0'' \ (4.17m \times 3.66m)$  Having double glazed windows overlooking the garden, radiator.

## Bedroom 3

 $10' 6'' \times 7' 0'' (3.20m \times 2.13m)$  Double glazed window with a southerly aspect, radiator.

#### Bathroom

Fitted panelled bath with independent shower over with chrome fitments, pedestal wash hand basin, low level WC, radiator, tiled walls, recessed shelves storage area, frosted glass double glazed window.

# Separate WC

With WC, wash hand basin, frosted glass double glazed window, tiled splash back.