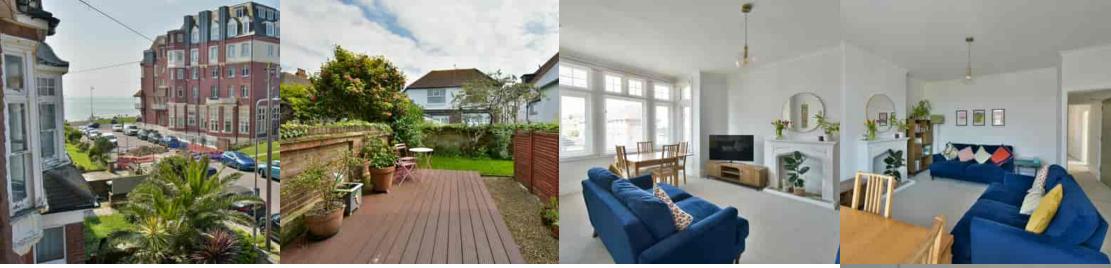

## Living Room

18' 5" into bay x 15' 5" into recess (5.61m x 4.70m) A westerly facing room with far-reaching views over the English channel, double glazed bay window, television point, feature fireplace, radiator, cupboard housing wall mounted gas boiler.

### Outside

The property enjoys the use of private gardens, accessed down the side of the property, mainly laid to lawn with an area of decking, flower and shrub borders and shed.