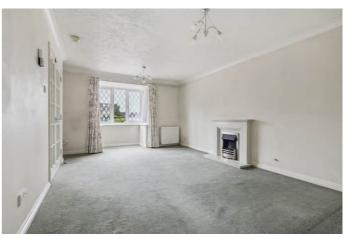

The abundance of natural light and open hallway create an inviting ambiance that seamlessly connects the various parts of the house. Step inside to discover the generous layout, featuring two elegantly designed reception rooms that provide a versatile space for relaxation and entertainment with the added benefit of doors from the dining room out into the garden. Practicality is evident throughout, with plenty of storage options to keep the living areas clutter-free.

A unique feature of this property is the serene views from the back of the house. The outlook is completely private.

The well-appointed kitchen boasts integrated appliances and connects seamlessly to the dining room, catering to modern convenience and functionality providing access to outside. A downstairs W/C adds to the convenience of daily living.