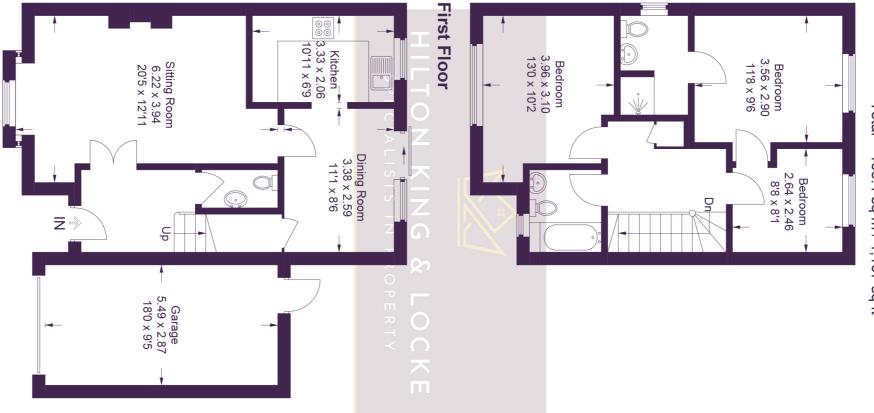

## 36 Martindale

Approximate Gross Internal Area Ground Floor = 46.8 sq m / 504 sq ft First Floor = 45.8 sq m / 493 sq ft Garage = 15.8 sq m / 170 sq ft Total = 108.4 sq m / 1,167 sq ft

## Ground Floor

This plan is for layout guidance only. Not drawn to scale unless stated. Windows and door openings are approximate. Whilst every care is taken in the preparation of this plan, please check all dimensions, shapes and compass bearings before making any decisions reliant upon them. © CJ Property Marketing Ltd Produced for Hilton King & Locke