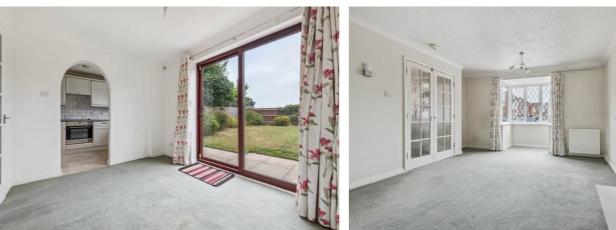

The abundance of natural light and open hallway create an inviting ambiance that seamlessly connects the various parts of the house. Step inside to discover the generous layout, featuring two elegantly designed reception rooms that provide a versatile space for relaxation and entertainment with the added benefit of doors from the dining room out into the garden. Practicality is evident throughout, with plenty of storage options to keep the living areas clutter-free.

A unique feature of this property is the serene views from the back of the house. The outlook is completely private.

The well-appointed kitchen boasts integrated appliances and connects seamlessly to the dining room, catering to modern convenience and functionality providing access to outside. A downstairs W/C adds to the convenience of daily living.