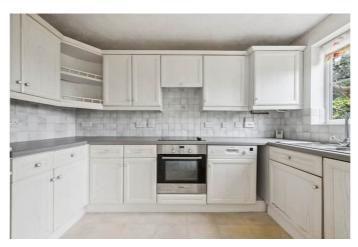

A unique feature of this property is the serene views from the back of the house. The outlook is completely private.

The well-appointed kitchen boasts integrated appliances and connects seamlessly to the dining room, catering to modern convenience and functionality providing access to outside. A downstairs W/C adds to the convenience of daily living.