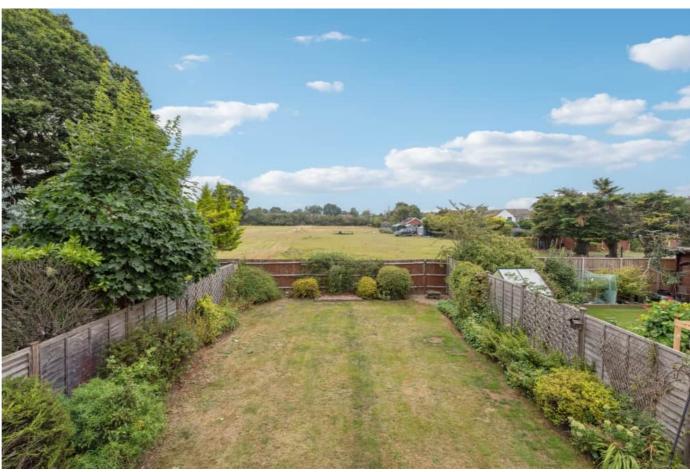

Upon entering the property that is set back from the road you are greeted by ample parking spaces providing convenience for both residents and guests as well as a garage with power. This property has side access to the well-maintained low maintenance private garden with views over the paddocks. The exterior exudes a sense of grandeur while maintaining a welcoming atmosphere.

A unique feature of this property is the serene views from the back of the house. The outlook is completely private.

The well-appointed kitchen boasts integrated appliances and connects seamlessly to the dining room, catering to modern convenience and functionality providing access to outside. A downstairs W/C adds to the convenience of daily living.