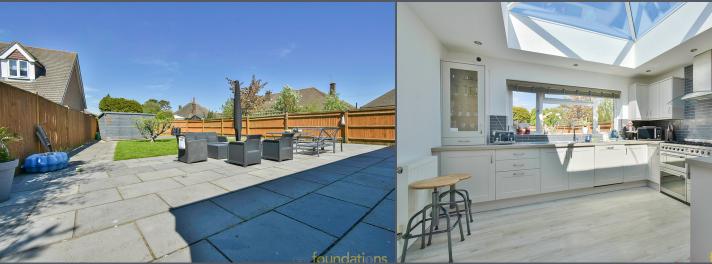

## Wrestwood Road Bexhill-on-Sea East Sussex TN40 2LP

£525,000 Freehold

A well presented and spacious four bedroom detached chalet style property offering versatile accommodation across two floors. The ground floor comprises; entrance porch leading to entrance hall, dual aspect living room, sun room with bi-folding doors leading to the garden, impressive kitchen/breakfast room with ceiling lantern, utility room, boot room, two bedrooms, a modern shower room and an additional WC. On the first floor there are two further double bedrooms and modern family bathroom. Externally the property benefits a large driveway providing off road parking for several cars, garage with electric door and good size rear garden with large patio area ideal for entertaining. EPC - E.