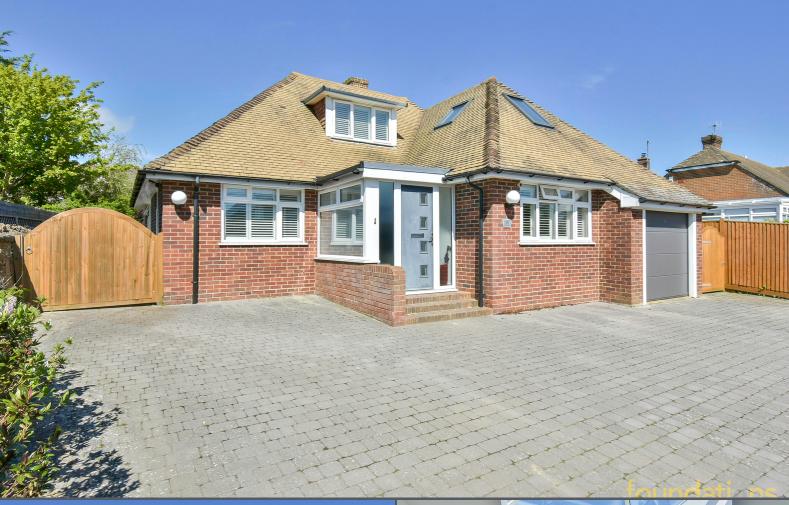

## Wrestwood Road Bexhill-on-Sea East Sussex TN40 2LP

£525,000 Freehold

A well presented and spacious four bedroom detached chalet style property offering versatile accommodation across two floors. The ground floor comprises; entrance porch leading to entrance hall, dual aspect living room, sun room with bi-folding doors leading to the garden, impressive kitchen/breakfast room with ceiling lantern, utility room, boot room, two bedrooms, a modern shower room and an additional WC. On the first floor there are two further double bedrooms and modern family bathroom. Externally the property benefits a large driveway providing off road parking for several cars, garage with electric door and good size rear garden with large patio area ideal for entertaining. EPC - E.