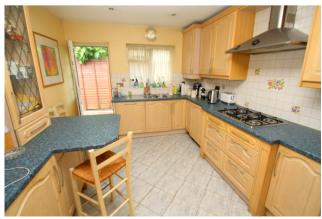

#### Kitchen

Side aspect UPVC double glazed window and door. Range of fitted units at eye and base level, roll edged worktops, breakfast bar, built-in oven and hob with extractor over, integrated dishwasher, washing machine and low level fridge. Partly tiled walls, tiled floor.