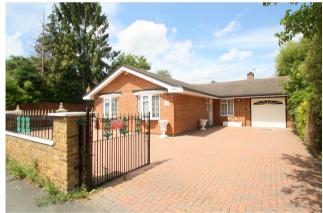

# upon-Thames, Surrey, TW18 2LR

HUGELY SPACIOUS THREE BEDROOM DETACHED BUNGALOW SITUATED ALONG MUCH SOUGHT AFTER ROAD IDEALLY LOCATED FOR TOWN CENTRE, LOCAL SHOPS, SCHOOLS & THE RIVER THAMES. The property benefits from a spacious lounge/diner, separate modern fitted kitchen, three well proportioned bedrooms (en-suite to Bed 1), further modern shower room, large secluded rear garden with brick-built outbuilding, extensive off-street parking and garage. Viewings Highly Recommended!

#### **Front Garden**

Block paved providing extensive off-street parking, outside lighting, enclosed by wall and gate.