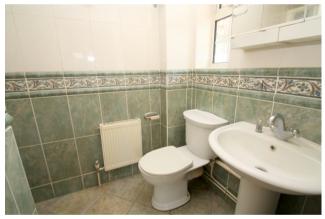

#### **En-suite Shower Room**

Side aspect UPVC double glazed window, built-in shower, low level W.C, pedestal wash hand basin, radiator, tiled walls and floor, downlighters and extractor.

#### **Shower Room**

Side aspect UPVC double glazed windows, walkin shower, low level W.C, pedestal wash hand basin, heated towel rail, tiled walls, downlighters, extractor.