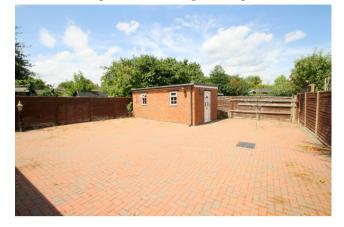

#### **Rear Garden**

Block paved, enclosed by wood-panel fencing, outside lighting, gated side access to front, brickbuilt workshop/office with light and power.

#### Garage

With metal up and over door, light and power, rear door to garden.