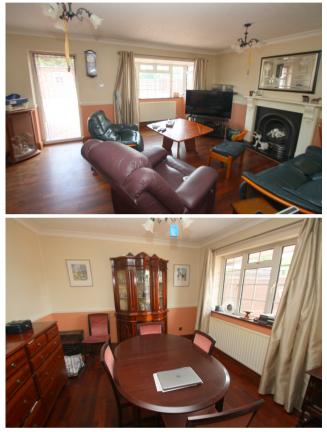

#### Lounge/Diner

Rear aspect UPVC double glazed Bay window and door to garden, light and power points, 2 radiators, wood-style laminate flooring, gas feature fireplace.