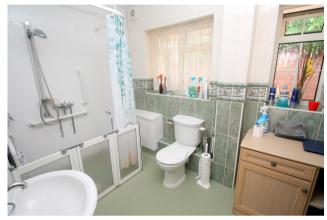

#### **En-suite Shower Room**

Side aspect UPVC double glazed window, built-in shower, low level W.C, pedestal wash hand basin, radiator, tiled walls and floor, downlighters and extractor.

#### **Shower Room**

Side aspect UPVC double glazed windows, walkin shower, low level W.C, pedestal wash hand basin, heated towel rail, tiled walls, downlighters, extractor.