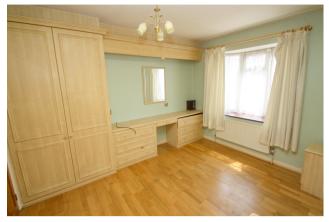

#### Bedroom 1

Front aspect UPVC double glazed window, light and power points, radiator, range of built-in wardrobes and drawers.

### Bedroom 2

Front aspect UPVC double glazed window, light and power points, radiator, built-in wardrobes.

#### Bedroom 3

Front aspect UPVC double glazed window, light and power points, radiator.