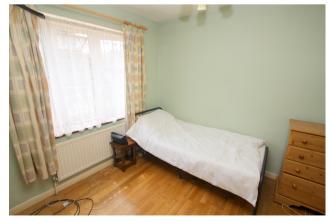

#### Bedroom 1

Front aspect UPVC double glazed window, light and power points, radiator, range of built-in wardrobes and drawers.

### Bedroom 2

Front aspect UPVC double glazed window, light and power points, radiator, built-in wardrobes.

#### Bedroom 3

Front aspect UPVC double glazed window, light and power points, radiator.