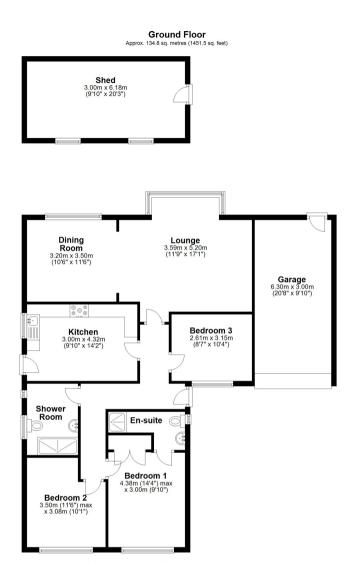

## 58a Wheatsheaf Lane, Staines-

# upon-Thames, Surrey, TW18 2LR

HUGELY SPACIOUS THREE BEDROOM DETACHED BUNGALOW SITUATED ALONG MUCH SOUGHT AFTER ROAD IDEALLY LOCATED FOR TOWN CENTRE, LOCAL SHOPS, SCHOOLS & THE RIVER THAMES. The property benefits from a spacious lounge/diner, separate modern fitted kitchen, three well proportioned bedrooms (en-suite to Bed 1), further modern shower room, large secluded rear garden with brick-built outbuilding, extensive off-street parking and garage. Viewings Highly Recommended!

#### FLOORPLAN

127a, High Street, Staines-upon-Thames, TW18 4PD 01784 451458 staines@gregory-brown.co.uk