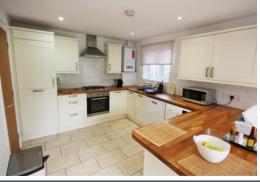

## COURT &

Rosslyn Road, Billericay, Essex, CM12 9JN, £650,000

BEAUTIFULLY APPOINTED 2 BEDROOM DETACHED BUNGALOW IN PREMIER ROAD, CLOSE TO HIGH STREET AND STATION. The superbly presented accommodation on offer comprises of large fitted kitchen / diner and good size lounge, two double bedrooms with Jack and Jill ensuite to Master and shower ensuite to bedroom two. There is a well appointed fitted kitchen / diner with eye and base level units with work surfaces over with solid wood work surfaces over, inset sink unit, built in electric oven with gas hob and extractor fan over, integrated fridge/freezer, space for washing machine, dishwasher, wall mounted combination boiler and French doors onto the rear garden. The lounge has double glazed windows to three aspects. Externally there is a mature rear garden laid to lawn and patio area. The property is approached via a long front garden approaching 50 foot in depth.