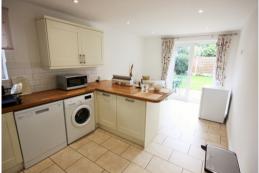

## COURT &

Rosslyn Road, Billericay, Essex, CM12 9JN, £650,000

BEAUTIFULLY APPOINTED 2 BEDROOM DETACHED BUNGALOW IN PREMIER ROAD, CLOSE TO HIGH STREET AND STATION. The superbly presented accommodation on offer comprises of large fitted kitchen / diner and good size lounge, two double bedrooms with Jack and Jill ensuite to Master and shower ensuite to bedroom two. There is a well appointed fitted kitchen / diner with eye and base level units with work surfaces over with solid wood work surfaces over, inset sink unit, built in electric oven with gas hob and extractor fan over, integrated fridge/freezer, space for washing machine, dishwasher, wall mounted combination boiler and French doors onto the rear garden. The lounge has double glazed windows to three aspects. Externally there is a mature rear garden laid to lawn and patio area. The property is approached via a long front garden approaching 50 foot in depth.