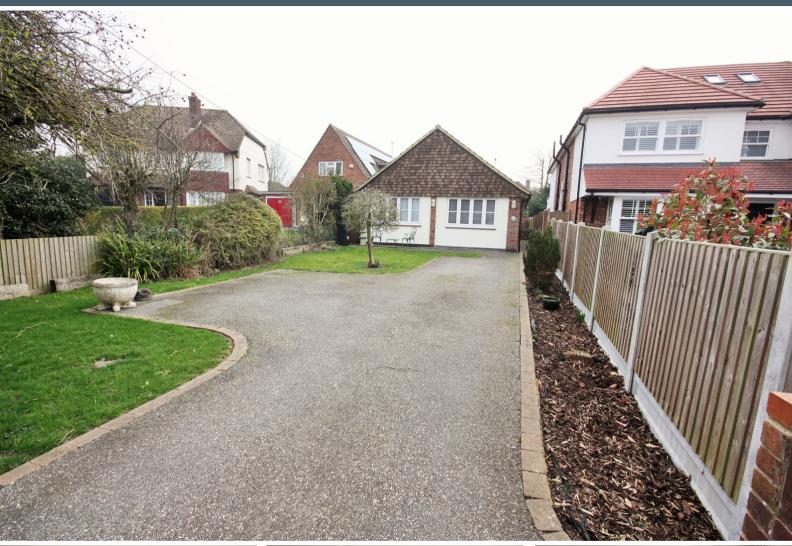

## COURT &

Rosslyn Road, Billericay, Essex, CM12 9JN, £650,000

BEAUTIFULLY APPOINTED 2 BEDROOM DETACHED BUNGALOW IN PREMIER ROAD, CLOSE TO HIGH STREET AND STATION. The superbly presented accommodation on offer comprises of large fitted kitchen / diner and good size lounge, two double bedrooms with Jack and Jill ensuite to Master and shower ensuite to bedroom two. There is a well appointed fitted kitchen / diner with eye and base level units with work surfaces over with solid wood work surfaces over, inset sink unit, built in electric oven with gas hob and extractor fan over, integrated fridge/freezer, space for washing machine, dishwasher, wall mounted combination boiler and French doors onto the rear garden. The lounge has double glazed windows to three aspects. Externally there is a mature rear garden laid to lawn and patio area. The property is approached via a long front garden approaching 50 foot in depth.