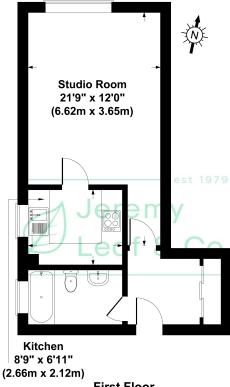

- Spacious Studio Flat
- EPC rating C
- · Share of Freehold
- Communal Gardens

- Chain Free
- · Council tax band C
- Resident Parking (first come basis)
- Service Charge £780 p.a.

**First Floor** 

## Lynton Grange, London, N2

Gross Internal Area 388 sq ft / 36 sq metres Not to Scale. Produced by The Plan Portal 2024 For Illustrative Purposes Only.

When you are considering a property we recommend that you instruct a surveyor to ensure the property is in sound structural order and that equipment, fitting, services, etc are in working order and/or fit for their purpose and a solicitor to verify tenure and title of the property. We can give no assurances in this regard nor can we verify accuracy of measurements or distance.