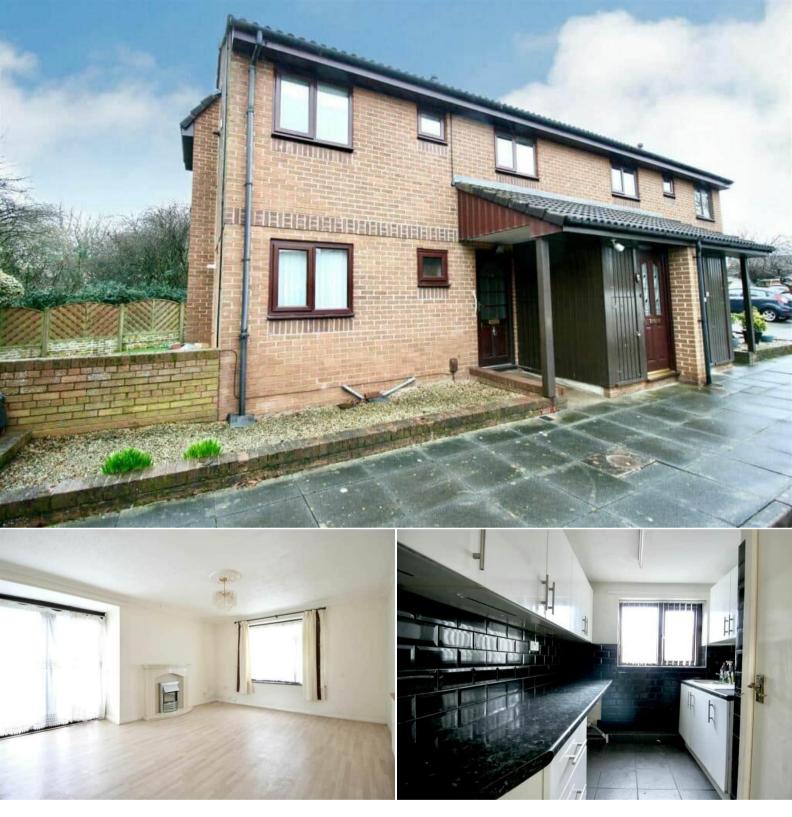

## Lancambe Court Lancaster

Bettermove are proud to present this 1 bedroom ground floor flat in Lancaster available with no forward chain.

The property benefits from double glazing, gas central heating throughout and has off street parking available via the communal residents car park. The council tax band is A. The property is available for over 55's only.

This is a leasehold property with 959 years remaining on the lease; the ground rent is £10 per annum and the service charge is £50 per month.

The interior of this ground floor property comprises a spacious and open living room with French doors leading to the communal garden, fitted kitchen, bedroom and bathroom on the ground floor of this building. The exterior boasts a private rear garden, perfect for enjoying the summer months. The property has ample storage space throughout and an additional storage unit located next to the front door.

Located in the popular city of Lancaster, the property is close to a range of amenities, including shops, supermarkets, restaurants and pubs. Excellent transport connections can be found from Lancaster Train Station, the M6, the A683 and many local buses.