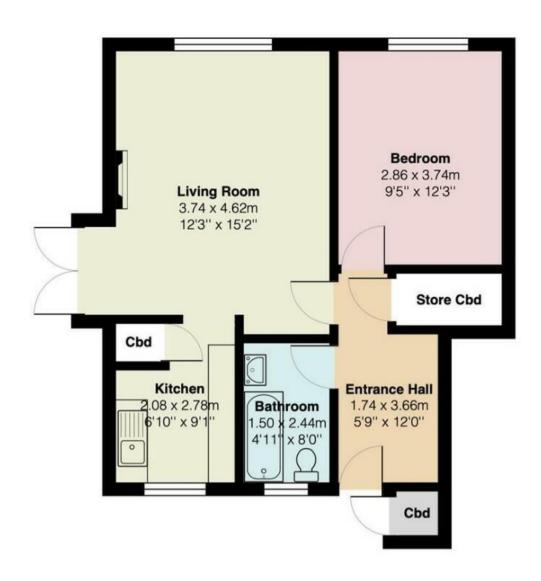

This is a leasehold property with 959 years remaining on the lease; the ground rent is £10 per annum and the service charge is £50 per month.

The interior of this ground floor property comprises a spacious and open living room with French doors leading to the communal garden, fitted kitchen, bedroom and bathroom on the ground floor of this building. The exterior boasts a private rear garden, perfect for enjoying the summer months. The property has ample storage space throughout and an additional storage unit located next to the front door.