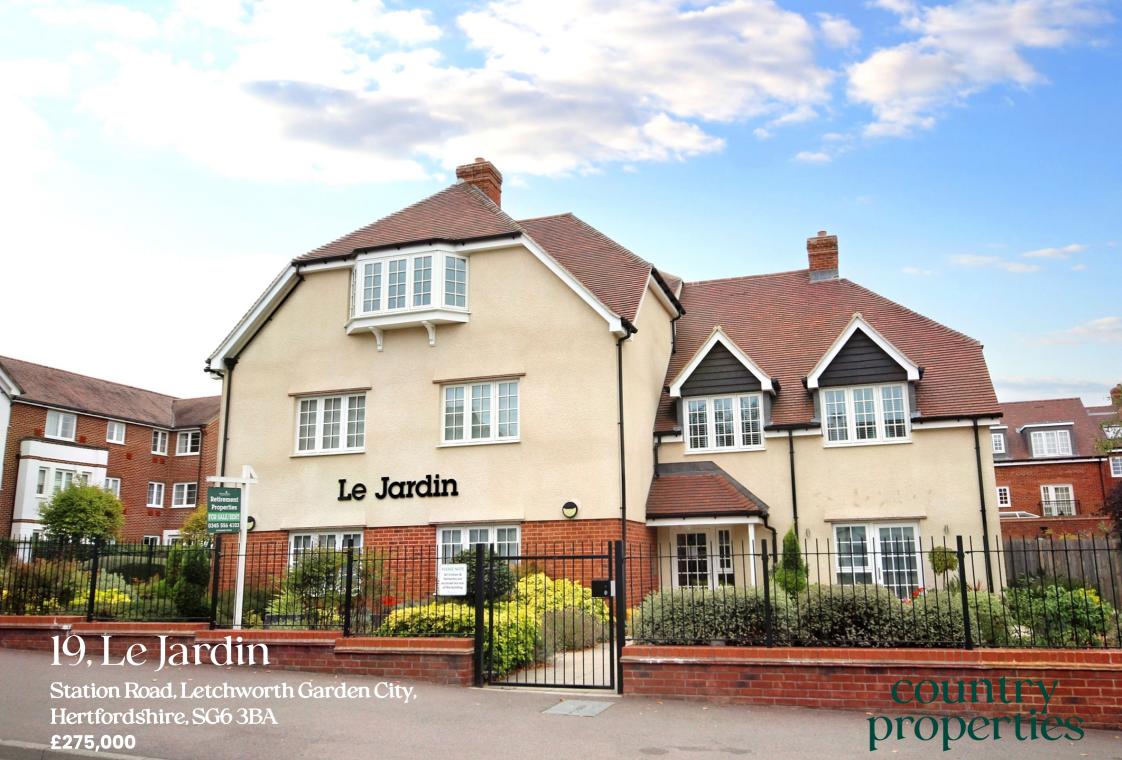

Stunning One bedroom second floor retirement apartment centrally located in the heart of Letchworth Garden City. Le Jardin comprises of just 25 luxury apartments specifically designed to offer the very best of Retirement Living. Fitted kitchen with Neff appliances and Velux skylight. Lovely lounge area with bespoke entertainment wall unit with storage cupboards and fitted dining table area. Double bedroom with a range of bespoke fitted furniture offering ample storage space. Very well-appointed en-suite shower room, electric underfloor heating throughout the apartment and double-glazed windows. Vent Axia air filtration unit and Appello 24-hour emergency call system. Landscaped communal gardens for all residents to enjoy, along with an elegant resident's lounge. On site House Manager and guest suite for visiting relatives (subject to availability, charge applies).