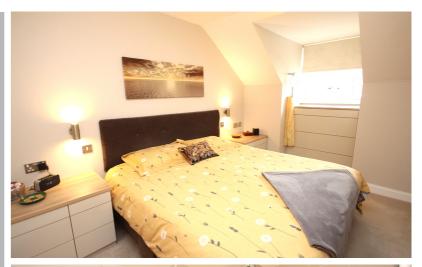

#### Bedroom

3.48m min x 3.26m (11' 5" x 10' 8") Double glazed window to the side aspect. Range of bespoke Neville Johnson fitted wardrobes to one wall provided ample hanging and storage space. Further fitted bespoke beside units and under window drawer unit. Door leading to: