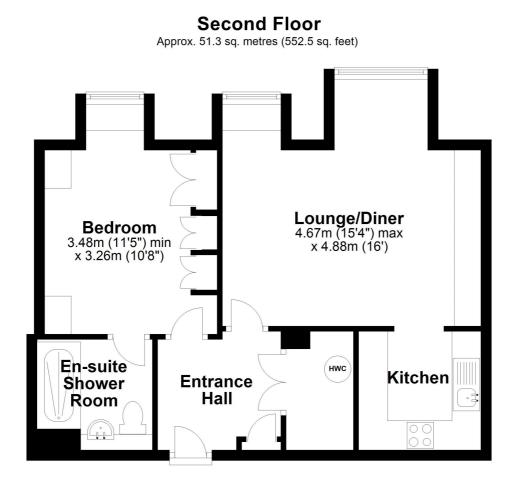

# Second Floor

# **Entrance Hall**

Hardwood door to front. Small cupboard housing the electric consumer unit. Large walkin cupboard housing the pressurised hot water cylinder, water softener and plumbing for a washing machine. Ample shelving and storage space.

# Living/Dining Room

4.67m max x 4.88m (15' 4" x 16' 0") Two double glazed windows to side aspect. Bespoke fitted Neville Johnson entertainment unit to one wall with a variety of shelving and cupboard storage options. Further Neville Johnson 6 drawer fitted unit providing invaluable further storage space. Fitted table and bench seating area with further storage under seating. Open access with:

#### Bedroom

3.48m min x 3.26m (11' 5" x 10' 8") Double glazed window to the side aspect. Range of bespoke Neville Johnson fitted wardrobes to one wall provided ample hanging and storage space. Further fitted bespoke beside units and under window drawer unit. Door leading to:

#### En-suite Shower Room

Modern suite comprising a low level wc with dual flush and wash hand basin set into a vanity unit with storage under. Large double shower enclosed by glass screen. Heated ladder style towel rail and tiled floor.

Total area: approx. 51.3 sq. metres (552.5 sq. feet)

All measurements are approximate and quoted in metric with imperial equivalents and for general guidance only and whilst every attempt has been made to ensure accuracy, they must not be relied on. The fixtures, fittings and appliances referred to have not been tested and therefore no guarantee can be given and that they are in working order. Internal photographs are reproduced for general information and it must not be inferred that any item shown is included with the property. For a free valuation, contact the numbers listed on the brochure