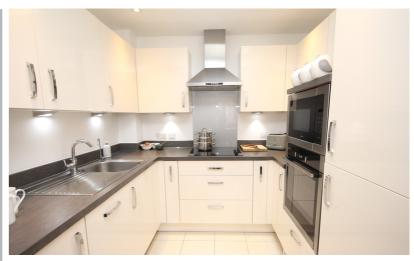

#### Kitchen

# 2.25m x 2.31m (7' 5" x 7' 7")

Beautifully fitted in a range of matching units providing ample storage space. Integrated Neff oven, and microwave. Neff electric hob with extractor over and glass splash back. Integrated dishwasher and fridge/freezer. Single drainer sink unit with mixer tap. Under cupboard display lighting. Tiled floor. Velux skylight providing superb natural light.