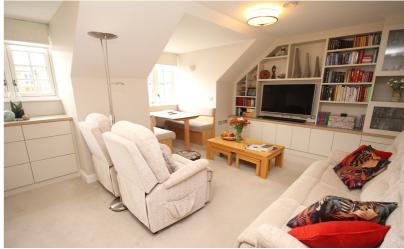

# Living/Dining Room

4.67m max x 4.88m (15' 4" x 16' 0") Two double glazed windows to side aspect. Bespoke fitted Neville Johnson entertainment unit to one wall with a variety of shelving and cupboard storage options. Further Neville Johnson 6 drawer fitted unit providing invaluable further storage space. Fitted table and bench seating area with further storage under seating. Open access with: