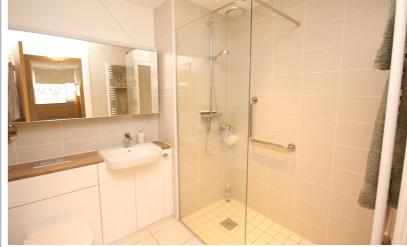

#### En-suite Shower Room

Modern suite comprising a low level wc with dual flush and wash hand basin set into a vanity unit with storage under. Large double shower enclosed by glass screen. Heated ladder style towel rail and tiled floor.