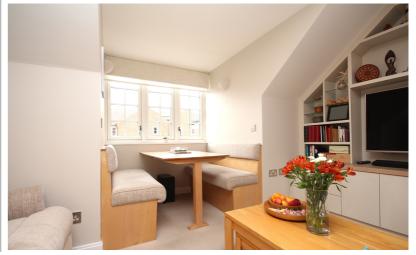

# Living/Dining Room

4.67m max x 4.88m (15' 4" x 16' 0") Two double glazed windows to side aspect. Bespoke fitted Neville Johnson entertainment unit to one wall with a variety of shelving and cupboard storage options. Further Neville Johnson 6 drawer fitted unit providing invaluable further storage space. Fitted table and bench seating area with further storage under seating. Open access with: