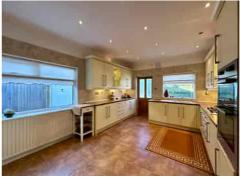

Step inside to a wide and welcoming HALLWAY with ample storage, leading to a bright, front-facing LOUNGE that radiates warmth and charm. At the rear, you'll find an impressively spacious SITTING ROOM, currently used as a dining room, perfect for entertaining or relaxing. The large, well-equipped KITCHEN boasts an excellent range of units and appliances, ideal for any home cook.