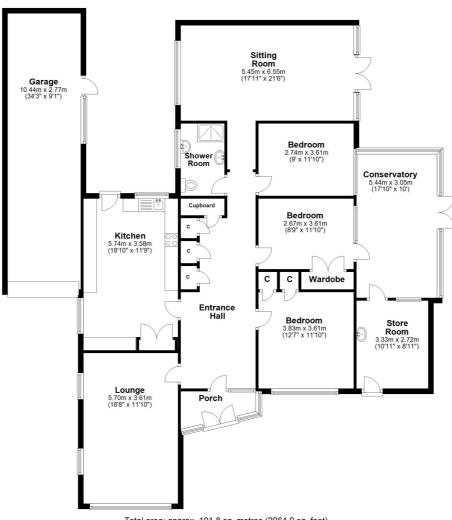

## **Ground Floor** Approx. 191.8 sq. metres (2064.9 sq. feet)

Total area: approx. 191.8 sq. metres (2064.9 sq. feet)

Plan produced using PlanUp.