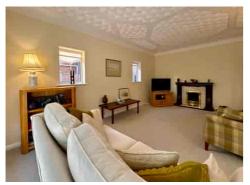

Step inside to a wide and welcoming HALLWAY with ample storage, leading to a bright, front-facing LOUNGE that radiates warmth and charm. At the rear, you'll find an impressively spacious SITTING ROOM, currently used as a dining room, perfect for entertaining or relaxing. The large, well-equipped KITCHEN boasts an excellent range of units and appliances, ideal for any home cook.