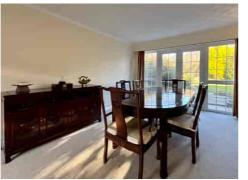

Step inside to a wide and welcoming HALLWAY with ample storage, leading to a bright, front-facing LOUNGE that radiates warmth and charm. At the rear, you'll find an impressively spacious SITTING ROOM, currently used as a dining room, perfect for entertaining or relaxing. The large, well-equipped KITCHEN boasts an excellent range of units and appliances, ideal for any home cook.