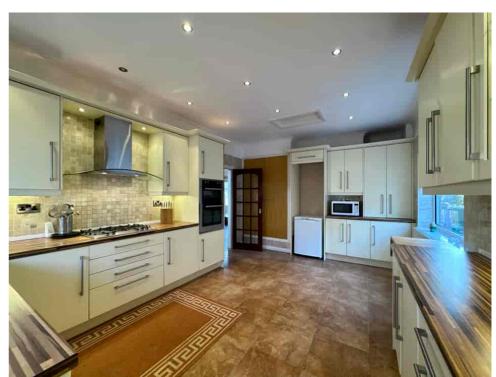

Step inside to a wide and welcoming HALLWAY with ample storage, leading to a bright, front-facing LOUNGE that radiates warmth and charm. At the rear, you'll find an impressively spacious SITTING ROOM, currently used as a dining room, perfect for entertaining or relaxing. The large, well-equipped KITCHEN boasts an excellent range of units and appliances, ideal for any home cook.