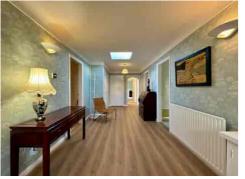

Step inside to a wide and welcoming HALLWAY with ample storage, leading to a bright, front-facing LOUNGE that radiates warmth and charm. At the rear, you'll find an impressively spacious SITTING ROOM, currently used as a dining room, perfect for entertaining or relaxing. The large, well-equipped KITCHEN boasts an excellent range of units and appliances, ideal for any home cook.