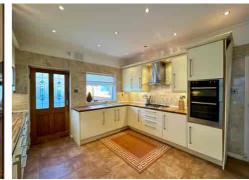

Step inside to a wide and welcoming HALLWAY with ample storage, leading to a bright, front-facing LOUNGE that radiates warmth and charm. At the rear, you'll find an impressively spacious SITTING ROOM, currently used as a dining room, perfect for entertaining or relaxing. The large, well-equipped KITCHEN boasts an excellent range of units and appliances, ideal for any home cook.