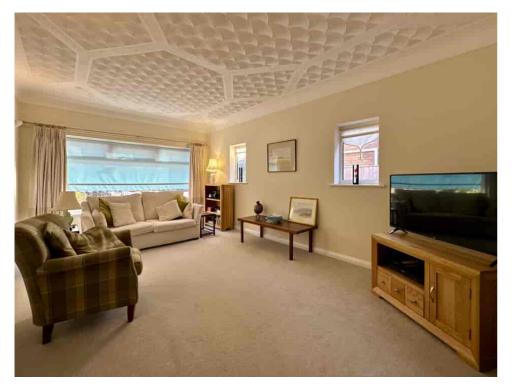

Step inside to a wide and welcoming HALLWAY with ample storage, leading to a bright, front-facing LOUNGE that radiates warmth and charm. At the rear, you'll find an impressively spacious SITTING ROOM, currently used as a dining room, perfect for entertaining or relaxing. The large, well-equipped KITCHEN boasts an excellent range of units and appliances, ideal for any home cook.