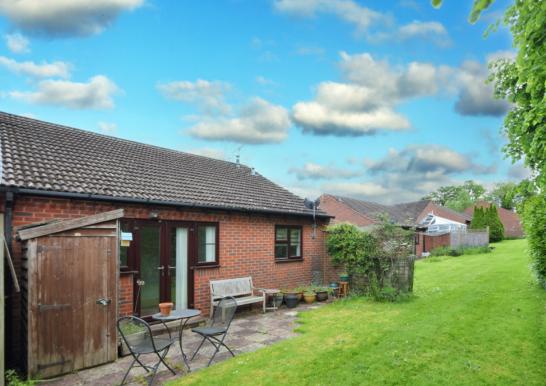

## **Description**

A two double bedroom retirement bungalow for the over 55's with a 24 hour emergency call system. The property benefits from outside space, communal grounds and parking, is set just to the south of Farnham town.

Features - \* Retirement bungalow for over 55's \* 2 Double bedrooms\* 19'11 Sitting/dining room\* Modern, re-fitted kitchen

\* Luxury shower room\* 2 x private patio areas\* Landscaped communal grounds\* Gas central heating and double glazed windows\* Resident and visitor parking \* No onward chain and Probate awaited

Material Information - Service Charge including buildings insurance is £3,137 per annum for upkeep of communal areas and warden. Good mobile signal likely outside with all providers and superfast broadband available. Gas fired central heating. Built 1985. Beyond the patio area is communal grounds. First Port Retirement Properties Ltd runs the Management.