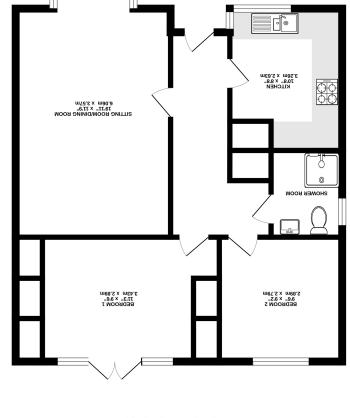

Features - \* Retirement bungalow for over 55's \* 2 Double bedrooms\* 19'11 Sitting/dining room\* Modern, re-fitted kitchen

\* Luxury shower room\* 2 x private patio areas\* Landscaped communal grounds\* Gas central heating and double glazed windows\* Resident and visitor parking \* No onward chain and Probate awaited