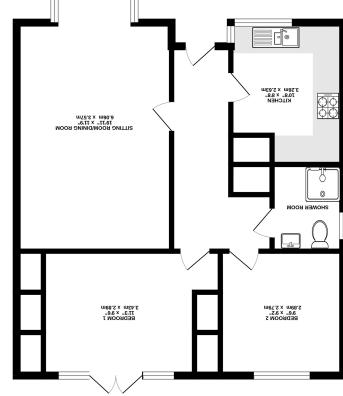

Features - \* Retirement bungalow for over 55's \* 2 Double bedrooms\* 19'11 Sitting/dining room\* Modern, re-fitted kitchen

\* Luxury shower room\* 2 x private patio areas\* Landscaped communal grounds\* Gas central heating and double glazed windows\* Resident and visitor parking \* No onward chain and Probate awaited