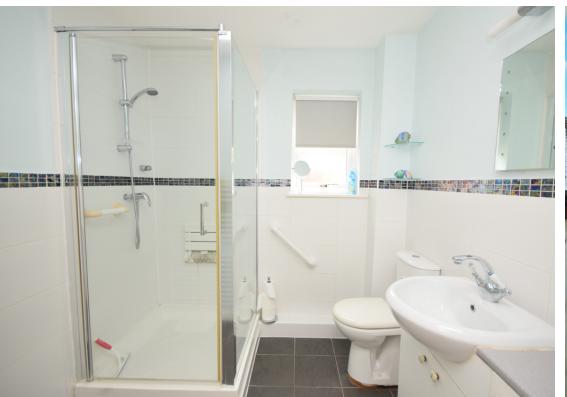

Features - \* Retirement bungalow for over 55's \* 2 Double bedrooms\* 19'11 Sitting/dining room\* Modern, re-fitted kitchen

\* Luxury shower room\* 2 x private patio areas\* Landscaped communal grounds\* Gas central heating and double glazed windows\* Resident and visitor parking \* No onward chain and Probate awaited