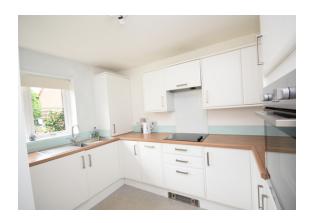

Features - \* Retirement bungalow for over 55's \* 2 Double bedrooms\* 19'11 Sitting/dining room\* Modern, re-fitted kitchen

\* Luxury shower room\* 2 x private patio areas\* Landscaped communal grounds\* Gas central heating and double glazed windows\* Resident and visitor parking \* No onward chain and Probate awaited