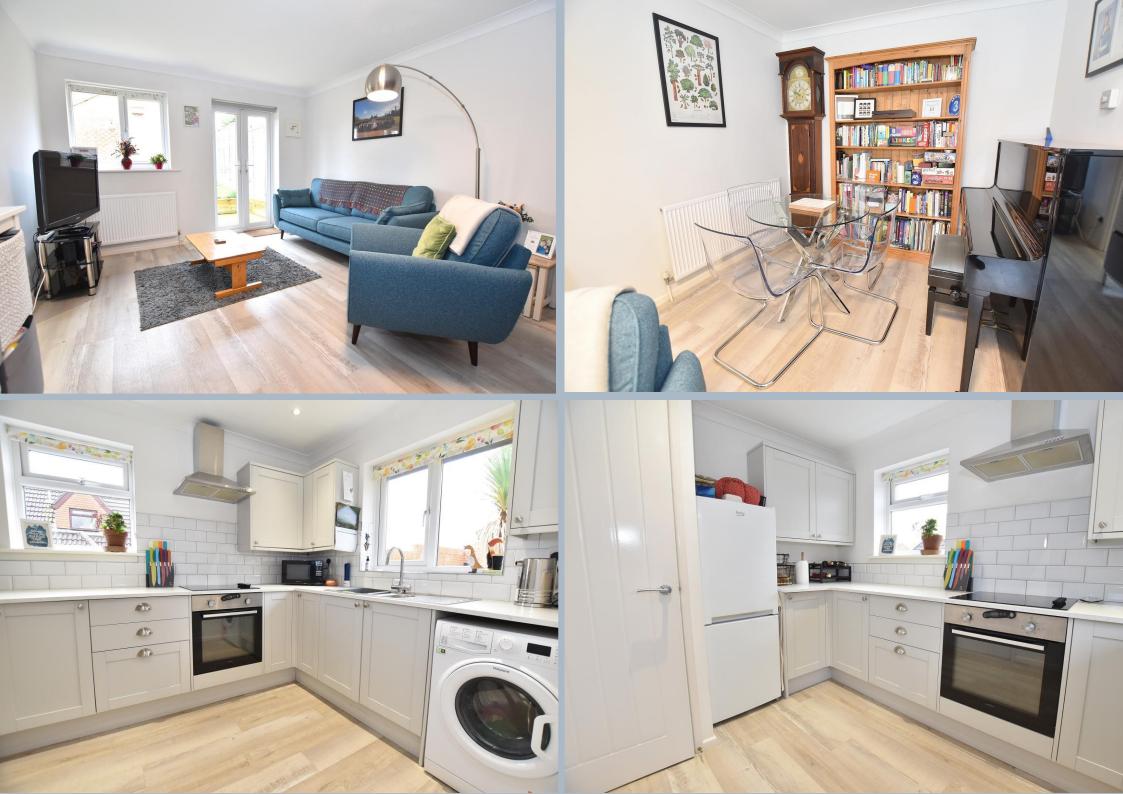

## 17 Chalbury Close, Canford Heath, Poole, Dorset, BH17 8BP FREEHOLD PRICE £325,000

An immaculately presented 2 bedroom semi detached bungalow, that has been fully refurbished over the last 3 years to include new kitchen and bathroom as well as redecoration and flooring. Rarely available in this area, the bungalow offers 2 double bedrooms, modern bathroom, lovely sociable lounge/dining room with a separate newly fitted kitchen. The property benefits from a low maintenance private rear garden, detached garage, off road parking and situated in a quiet culde-sac.

- 2 double bedroom fully refurbished semi detached bungalow
- Very well presented internally with modern fittings throughout
- Kitchen fitted with pale grey shaker style units, white worktops, fan oven with electric hob on top, extractor fan, large store cupboard, and space for a washing machine and fridge/freezer
- Modern 4 piece bathroom suite with separate bath, shower, w.c and basin with vanity unit below for storage.
- Good size functional lounge dining room with laminate flooring and with French doors leading to the garden
- Attractive and extremely private, low maintenance garden that has been recently landscaped. This west facing garden is low maintenance and well planned. Having a patio with steps leading to a rear patio, with seating area and lawn.
- Detached garage, located behind the house and off road parking
- New Boiler in 2024. Gas central heating and double glazing throughout
- Part boarded loft with pull down ladder providing storage area
- Popular Canford Heath location