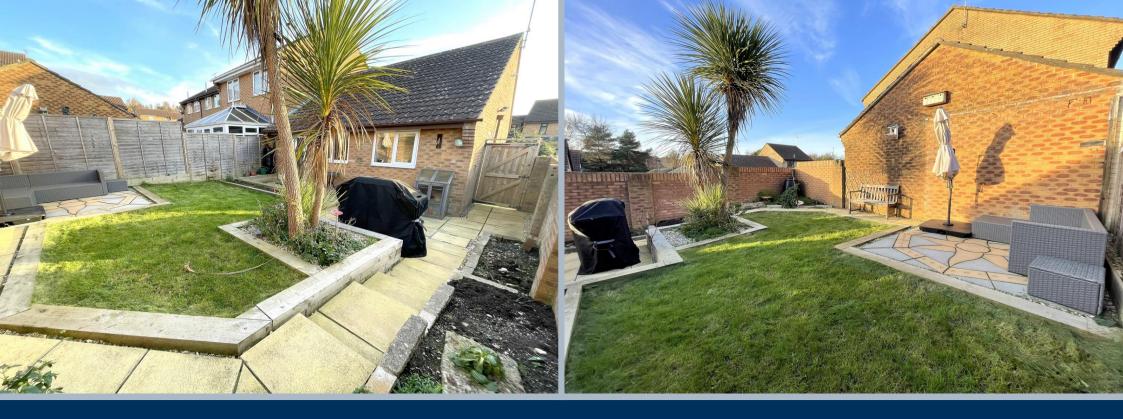

- 2 double bedroom fully refurbished semi detached bungalow
- Very well presented internally with modern fittings throughout
- Kitchen fitted with pale grey shaker style units, white worktops, fan oven with electric hob on top, extractor fan, large store cupboard, and space for a washing machine and fridge/freezer
- Modern 4 piece bathroom suite with separate bath, shower, w.c and basin with vanity unit below for storage.
- Good size functional lounge dining room with laminate flooring and with French doors leading to the garden
- Attractive and extremely private, low maintenance garden that has been recently landscaped. This west facing garden is low maintenance and well planned. Having a patio with steps leading to a rear patio, with seating area and lawn.
- Detached garage, located behind the house and off road parking
- New Boiler in 2024. Gas central heating and double glazing throughout
- Part boarded loft with pull down ladder providing storage area
- Popular Canford Heath location