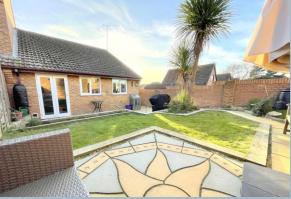

- 2 double bedroom fully refurbished semi detached bungalow
- Very well presented internally with modern fittings throughout
- Kitchen fitted with pale grey shaker style units, white worktops, fan oven with electric hob on top, extractor fan, large store cupboard, and space for a washing machine and fridge/freezer
- Modern 4 piece bathroom suite with separate bath, shower, w.c and basin with vanity unit below for storage.
- Good size functional lounge dining room with laminate flooring and with French doors leading to the garden
- Attractive and extremely private, low maintenance garden that has been recently landscaped. This west facing garden is low maintenance and well planned. Having a patio with steps leading to a rear patio, with seating area and lawn.
- Detached garage, located behind the house and off road parking
- New Boiler in 2024. Gas central heating and double glazing throughout
- Part boarded loft with pull down ladder providing storage area
- Popular Canford Heath location