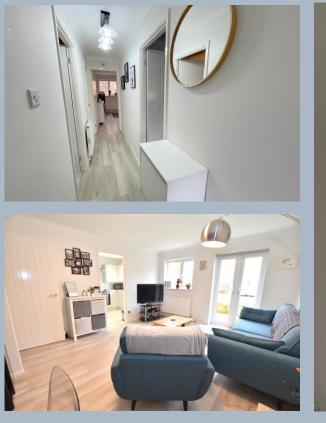

## 17 Chalbury Close, Canford Heath, Poole, Dorset, BH17 8BP FREEHOLD PRICE £325,000

An immaculately presented 2 bedroom semi detached bungalow, that has been fully refurbished over the last 3 years to include new kitchen and bathroom as well as redecoration and flooring. Rarely available in this area, the bungalow offers 2 double bedrooms, modern bathroom, lovely sociable lounge/dining room with a separate newly fitted kitchen. The property benefits from a low maintenance private rear garden, detached garage, off road parking and situated in a quiet culde-sac.

- 2 double bedroom fully refurbished semi detached bungalow
- Very well presented internally with modern fittings throughout
- Kitchen fitted with pale grey shaker style units, white worktops, fan oven with electric hob on top, extractor fan, large store cupboard, and space for a washing machine and fridge/freezer
- Modern 4 piece bathroom suite with separate bath, shower, w.c and basin with vanity unit below for storage.
- Good size functional lounge dining room with laminate flooring and with French doors leading to the garden
- Attractive and extremely private, low maintenance garden that has been recently landscaped. This west facing garden is low maintenance and well planned. Having a patio with steps leading to a rear patio, with seating area and lawn.
- Detached garage, located behind the house and off road parking
- New Boiler in 2024. Gas central heating and double glazing throughout
- Part boarded loft with pull down ladder providing storage area
- Popular Canford Heath location