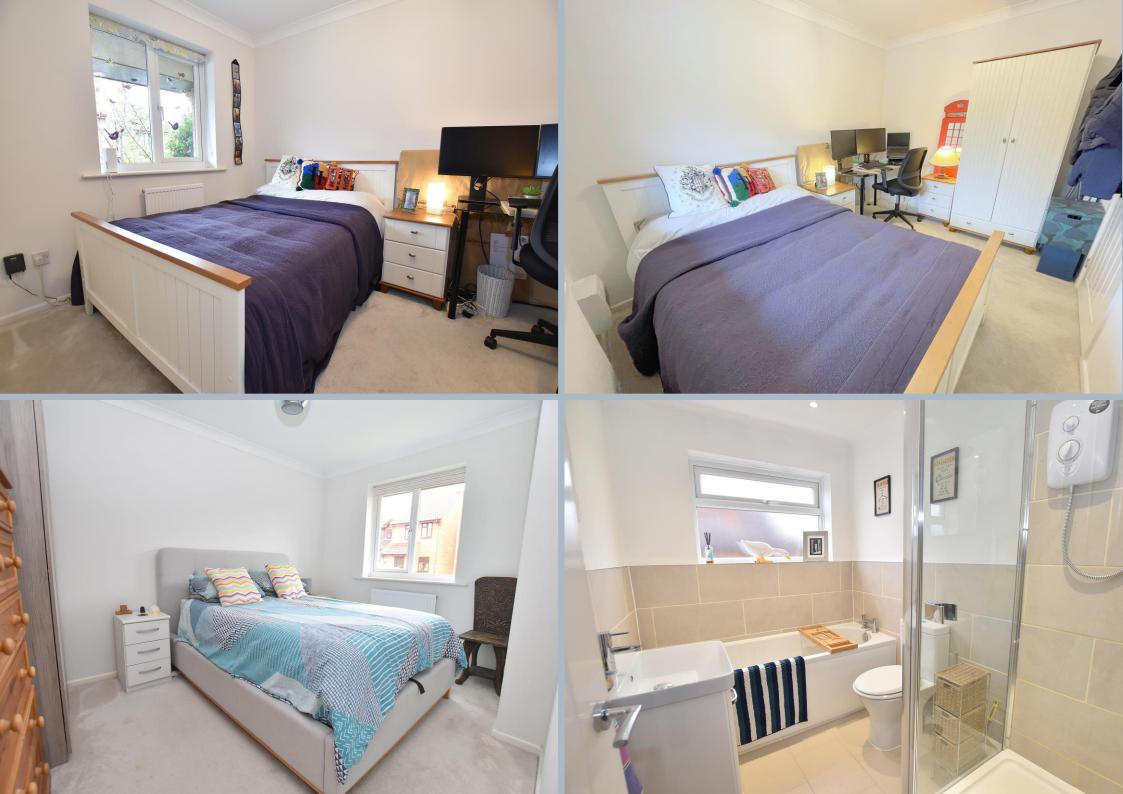

- 2 double bedroom fully refurbished semi detached bungalow
- Very well presented internally with modern fittings throughout
- Kitchen fitted with pale grey shaker style units, white worktops, fan oven with electric hob on top, extractor fan, large store cupboard, and space for a washing machine and fridge/freezer
- Modern 4 piece bathroom suite with separate bath, shower, w.c and basin with vanity unit below for storage.
- Good size functional lounge dining room with laminate flooring and with French doors leading to the garden
- Attractive and extremely private, low maintenance garden that has been recently landscaped. This west facing garden is low maintenance and well planned. Having a patio with steps leading to a rear patio, with seating area and lawn.
- Detached garage, located behind the house and off road parking
- New Boiler in 2024. Gas central heating and double glazing throughout
- Part boarded loft with pull down ladder providing storage area
- Popular Canford Heath location