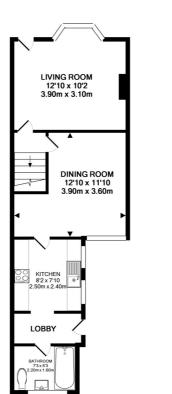

The property is presented for sale in 'Show home' condition and has been fully refurbished and offers excellent accommodation comprising: Reception hallway, lounge, dining room, kitchen and bathroom. On the first floor there are three bedrooms.

- Mid terrace Victorian home
- Lounge
- Dining room
- Modern kitchen
- Bathroom
- Three bedrooms
- Loft room
- Good size fully enclosed rear garden
- Walking distance to Newbury town centre and railway station
- Allocated parking space a short walk away

- Electricity: Mains Supply. •
- Heating: Gas Central. ٠
- Water: Mains Supply. ٠
- Sewerage: Mains Supply. ٠
- Council Tax Band: C •

GROUND FLOOR APPROX. FLOOR AREA 416 SQ.FT. (38.6 SQ.M.)

14 The Broadway Newbury Berkshire RG14 1BA