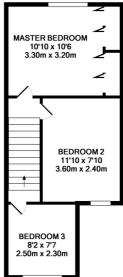

The property is presented for sale in 'Show home' condition and has been fully refurbished and offers excellent accommodation comprising: Reception hallway, lounge, dining room, kitchen and bathroom. On the first floor there are three bedrooms.

- Mid terrace Victorian home
- Lounge
- Dining room
- Modern kitchen
- Bathroom
- Three bedrooms
- Loft room
- Good size fully enclosed rear garden
- Walking distance to Newbury town centre and railway station
- Allocated parking space a short walk away

**ABOUT US:** We are a well-established, independent and highly-regarded, family run estate agency based in Newbury. Offering a bespoke service to suit your individual needs, we get results.

1ST FLOOR APPROX, FLOOR AREA 501 SQ.FT. (46.6 SQ.M.) TOTAL APPROX. FLOOR AREA 917 SQ.FT. (85.2 SQ.M.) TOTAL APPROX. FLOOR AREA 917 SQ.FT. (85.2 SQ.M.) tempt has been made to ensure the accuracy of the floor plan contained here, measurements low, rooms and any other items are approximate and no responsibility is taken for any error, mis-statemeent. This plan is for illustrative purposes only and should be used as such by any richaser. The operability or efficiency can be given as to their operability or efficiency can be given