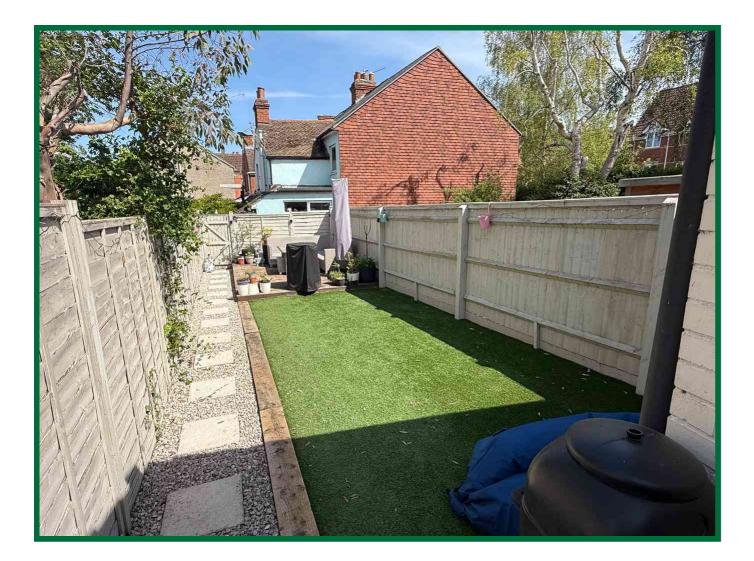

The front of the property is accessed via a personal pathway leading to the front entrance enclosed by a dwarf red brick wall. There is one allocated parking space.

There is a fully enclosed garden to the rear, which offers a high degree of privacy, laid to lawn with various shrub borders with patio areas.