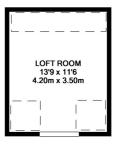

- Mid terrace Victorian home
- Lounge
- Dining room
- Modern kitchen
- Bathroom
- Three bedrooms
- Loft room
- Good size fully enclosed rear garden
- Walking distance to Newbury town centre and railway station
- Allocated parking space a short walk away