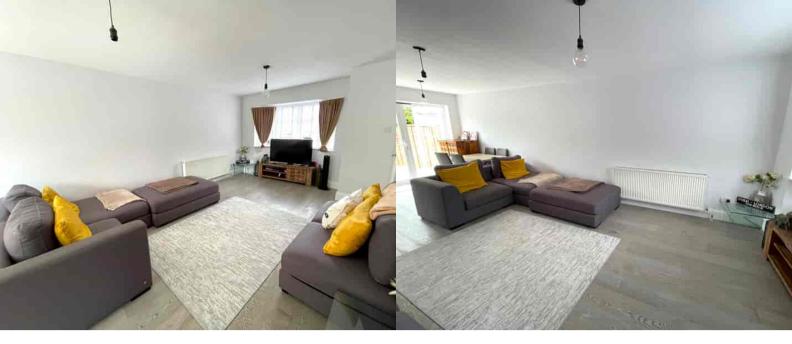

## Lounge/Diner

Front aspect double glazed window, radiator, wood effect flooring, rear aspect double glazed doors, open to: