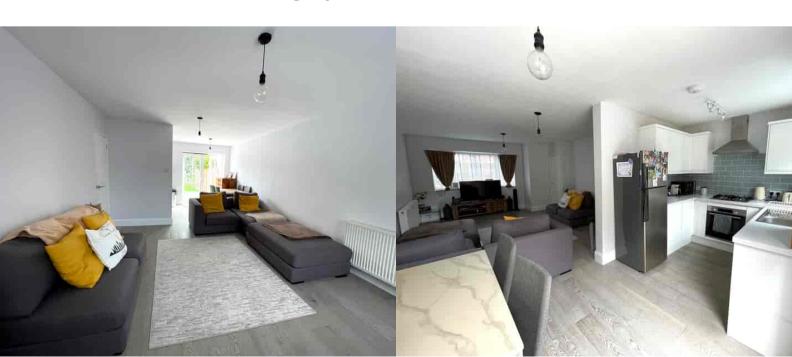

## Lounge/Diner

Front aspect double glazed window, radiator, wood effect flooring, rear aspect double glazed doors, open to:

#### Kltchen

Rear aspect double glazed window, range of units, space for appliances, roll top surfaces.