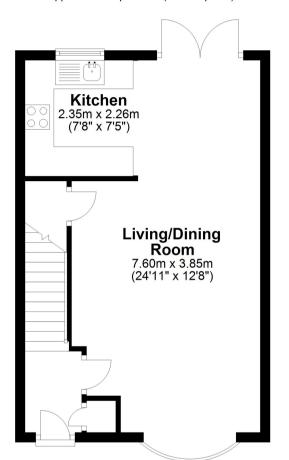

## **Ground Floor**

## **Ground Floor**

Stairs to first floor landing, door to:

## Lounge/Diner

Front aspect double glazed window, radiator, wood effect flooring, rear aspect double glazed doors, open to:

#### Kltchen

Rear aspect double glazed window, range of units, space for appliances, roll top surfaces.

## **Ground Floor**

Approx. 36.8 sq. metres (395.7 sq. feet)