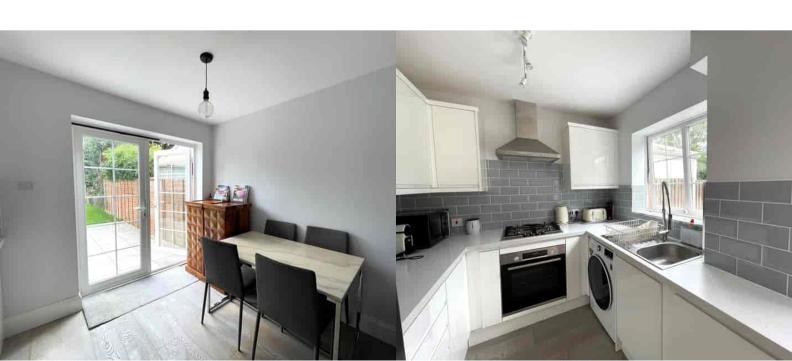

#### Kltchen

Rear aspect double glazed window, range of units, space for appliances, roll top surfaces.