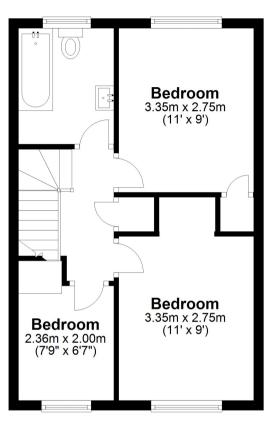

## First Floor

## Landing

Loft access, doors to:

#### **Bedroom**

Front aspect double glazed window, radiator.

### **Bedroom**

Rear aspect double glazed window, built in cupboard.

#### **Bedroom**

Front aspect double glazed window, radiator

#### **Bathroom**

Frosted double glazed window, panel enclosed bath, low level w.c, wash hand basin, fully tiled, separate shower unit.

# **First Floor**

Approx. 36.5 sq. metres (392.7 sq. feet)

Total area: approx. 73.2 sq. metres (788.4 sq. feet)