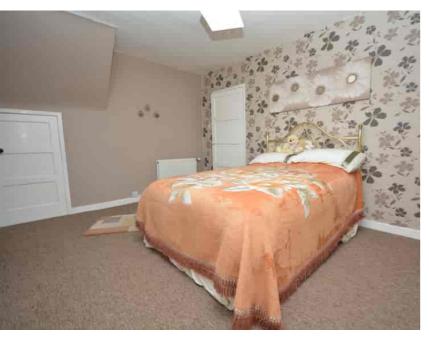

### Bedroom One

 $3.96m \times 3.14m$  (13' 0"  $\times$  10' 4") The master bedroom is a generous double with soft neutral decor, two storage cupboards, fitted carpet and a double glazed window to the front.

## **Bedroom Two**

 $3.80m \times 2.70m$  (12' 6"  $\times$  8' 10") A generous double bedroom offering neutral decor, fitted carpet and a double glazed window to the rear.

## Bedroom Three

 $3.80m \times 2.52m$  (12' 6"  $\times$  8' 3") Bedroom three is a spacious double with soft neutral decor, fitted carpet and a double glazed window to the rear.