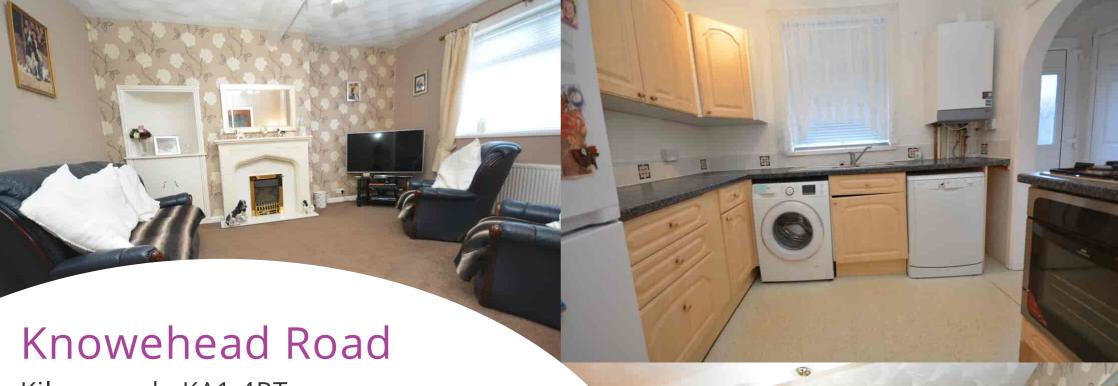

# Lounge

 $4.47 \text{m} \times 3.98 \text{m}$  (14' 8" x 13' 1") A generously proportioned main apartment boasting soft neutral decor, feature electric fire place set within a decorative stone surround, fitted carpet, a double glazed window to the front offering open outlooks and a door leading to the kitchen.

# Kitchen

 $2.72 \mathrm{m} \times 2.40 \mathrm{m}$  (8' 11" x 7' 10") Fully fitted kitchen complete with ample wall and base storage units with complementary work surface, integrated oven, gas hob, plumbing and space for a fridge freezer, washing machine and dish washer, stainless steel sink and drainer, neutral decor, vinyl flooring, a double glazed window to the rear and an archway leading to the rear porch.