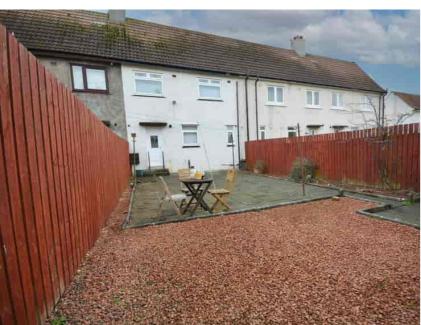

# Externally

This property boasts spacious low maintenance gardens to the front and rear. The front garden is laid to chip proving ease of maintenance whilst the spacious rear garden is complete with a an area laid to chip and a large paved patio perfect for al fresco dining and entertaining.