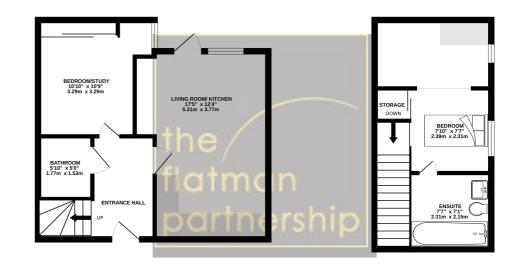

Call us now to arrange an appointment.

GROUND FLOOR 403 sq.ft. (37.4 sq.m.) approx. 1ST FLOOR 229 sq.ft. (21.3 sq.m.) approx

TOTAL ELGOR AREA: 632 eg.4ft (687 5g.m.) approx. White every attempt that been rank to example the scratcary of the foregrain contained here, measurement of dors, windows, comes and any other tenss are approximate and no responsibility is taken for any prospective purchase. The taken is following purposes any and should be used as such to any prospective purchase. The taken is the following purposes any and should be used in the single purpose is to their operability of television of the single purposes. In the their operability of television of the single purposes and the single purpose.