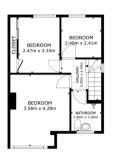

#### **First Floor**

#### Floor Plan

FLOOR 2

GROSS INTERNAL AREA FLOOR 1 49.1 m<sup>2</sup> FLOOR 2 39.6 m<sup>2</sup> TOTAL: BL.6 m<sup>2</sup>

Matterport