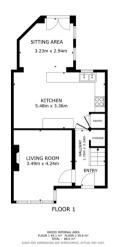

e Storey Extension
- Contemporary Family Bathroom
- Modern Breakfast Kitchen and Family Room
- Three Bedroom Semi Detached Family Home
- Rear Enclosed Garden
- Lounge
- Local Amenities and Transport Links

£220,000

**For Sale** 



Tel: 01302 247754 Email: info@thepropertyhive.co.uk Web: www.thepropertyhive.co.uk

#### **Owner's View**

The main reason we bought the house was location, Warmsworth is a lovely little village with an excellent primary school so this was a massive factor for us. The house sold itself as soon as we viewed it, we fell in love with the bright and open extended kitchen/family room as well as the huge garden space. The spacious driveway which easily fits 3 cars is also a huge bonus! It really does make a great family home.

#### **Ground Floor**

#### Floor Plan



Matterport

#### **Breakfast Kitchen and Family Room**









#### Lounge







Tel: 01302 247754 Email: info@thepropertyhive.co.uk Web: www.thepropertyhive.co.uk

#### **First Floor**

#### Floor Plan



FLOOR 2

GROSS INTERNAL AREA FLOOR 1 49.1 m<sup>2</sup> FLOOR 2 39.6 m<sup>2</sup> TOTAL: BL.6 m<sup>2</sup>

Matterport

#### **Master Bedroom**





#### **Bedroom**





#### **Bedroom**



**Family Bathroom** 





Tel: 01302 247754 Email: info@thepropertyhive.co.uk Web: www.thepropertyhive.co.uk

#### **Externals**

#### **Front Aspect**



accuracy of the contents, and therefore they should be independently verified by prospective buyers or tenants before agreeing an offer. All measurements provided are approximate and should be verified before exchange of contracts. No applian