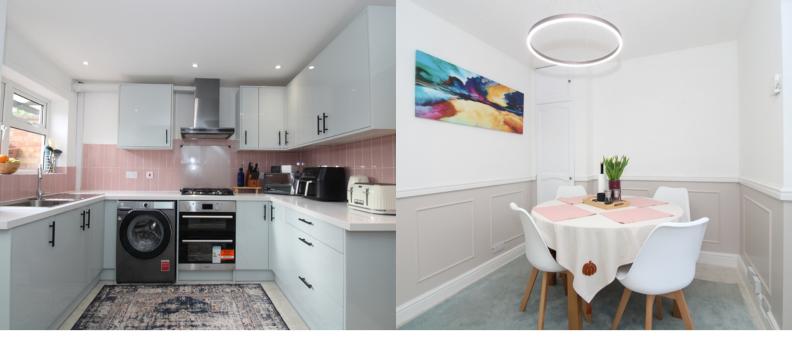

## KITCHEN

3.7m x 2.95m (12' 2" x 9' 8")

Fitted kitchen with range of wall and base units, electric oven and gas hob. Washing machine and Fridge/freezer. Wall mounted boiler. Radiator, window to the rear aspect and door leading out to the conservatory. Under stairs storage cupboard.

#### **DINING ROOM**

3.37m x 2.7m (11' 1" x 8' 10")

A good size room with space for a dining table and furniture. Leading to the kitchen. Radiator