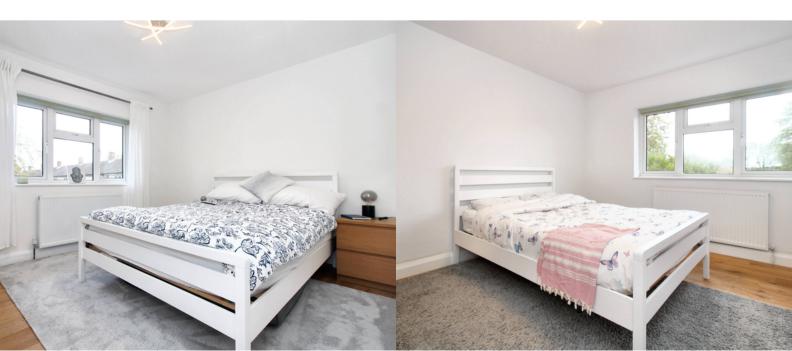

## **BEDROOM ONE**

3.47m x 3.04m (11' 5" x 10' 0")

Double bedroom with double glazed window to the front aspect. Radiator.

#### **BEDROOM TWO**

3.61m x 2.79m (11' 10" x 9' 2")

Double bedroom with double glazed window to the front aspect. Storage cupboard and radiator.