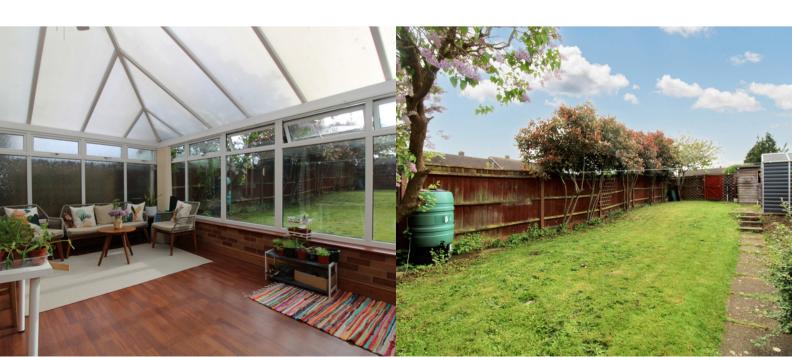

# **CONSERVATORY**

4.84m x 3.45m (15' 11" x 11' 4")

A fantastic size conservatory, brick build around the bottom with double glazed windows to all aspects and doors leading out to the garden.

#### REAR GARDEN

Enclosed, west facing rear garden, mainly laid to lawn. Access gate to the rear parking.