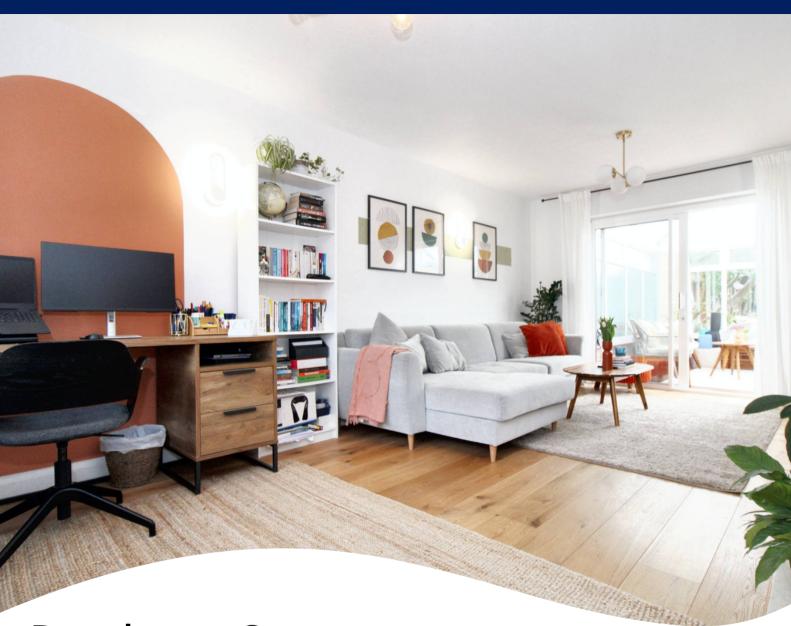

# LOUNGE

3.47m x 5.46m (11' 5" x 17' 11")

A good size room with double glazed window to the front aspect, gas fire and sliding doors leading out to the conservatory. Radiator.