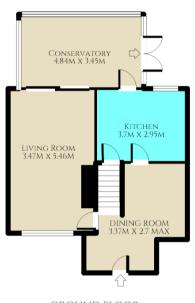

# **GROUND FLOOR**

## **ENTRANCE PORCH**

A great additional space which is open straight into the dining room with space for coats and shoes.

#### **DINING ROOM**

3.37m x 2.7m (11' 1" x 8' 10")

A good size room with space for a dining table and furniture. Leading to the kitchen. Radiator

## KITCHEN

3.7m x 2.95m (12' 2" x 9' 8")

Fitted kitchen with range of wall and base units, electric oven and gas hob. Washing machine and Fridge/freezer. Wall mounted boiler. Radiator, window to the rear aspect and door leading out to the conservatory. Under stairs storage cupboard.

# **CONSERVATORY**

4.84m x 3.45m (15' 11" x 11' 4")

A fantastic size conservatory, brick build around the bottom with double glazed windows to all aspects and doors leading out to the garden.

# LOUNGE

3.47m x 5.46m (11' 5" x 17' 11")

A good size room with double glazed window to the front aspect, gas fire and sliding doors leading out to the conservatory. Radiator.

# FLOORPLAN & EPC

GROUND FLOOR FIRST FLOOR

Stevenage 29, Shephall Green, Stevenage, SG2 9XS 01438 572020 linzi.davis@kalmestateagents.co.uk