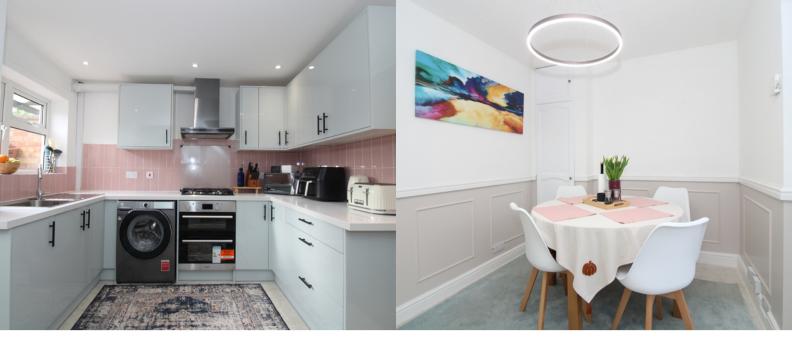

#### **DINING ROOM**

3.37m x 2.7m (11' 1" x 8' 10")

A good size room with space for a dining table and furniture. Leading to the kitchen. Radiator

## KITCHEN

3.7m x 2.95m (12' 2" x 9' 8")

Fitted kitchen with range of wall and base units, electric oven and gas hob. Washing machine and Fridge/freezer. Wall mounted boiler. Radiator, window to the rear aspect and door leading out to the conservatory. Under stairs storage cupboard.