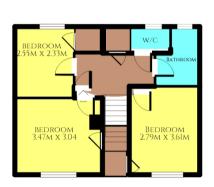

# **FIRST FLOOR**

### FIRST FLOOR LANDING

Doors to all bedrooms, bathroom, w/c and airing cupboard.

## **BEDROOM ONE**

3.47m x 3.04m (11' 5" x 10' 0")

Double bedroom with double glazed window to the front aspect. Radiator.

#### **BEDROOM TWO**

3.61m x 2.79m (11' 10" x 9' 2")

Double bedroom with double glazed window to the front aspect. Storage cupboard and radiator.

#### BEDROOM THREE

2.55m x 2.33m (8' 4" x 7' 8")

Single bedroom with double glazed window to the rear aspect. Storage cupboard and radiator.

## SHOWER ROOM

Comprising; double shower enclosure and wash hand basin. Double glazed window to the rear aspect. Heated towel radiator

#### W/C

W/C and wash hand basin. Double glazed window to the rear aspect.

# FLOORPLAN & EPC

GROUND FLOOR FIRST FLOOR

Stevenage 29, Shephall Green, Stevenage, SG2 9XS 01438 572020 linzi.davis@kalmestateagents.co.uk