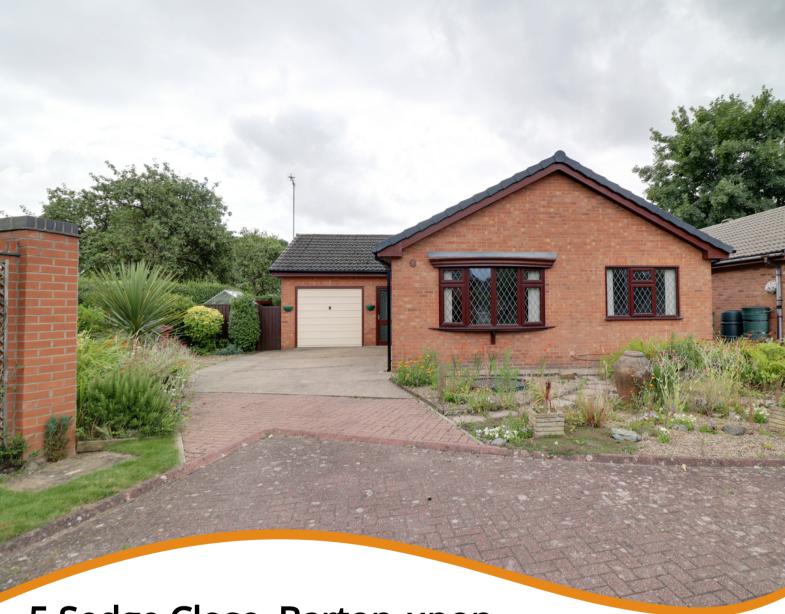

## 5 Sedge Close, Barton-upon-Humber, Lincolnshire. DN18 5JE

- MODERN DETACHED BUNGALOW
- NO UPWARD CHAIN
- QUIET CUL-DE-SAC LOCATION
- WALKING DISTANCE TO ALL LOCAL TOWN AMENITIES
- TWO DOUBLE BEDROOMS

## PROPERTY DESCRIPTION

\*\* NO UPWARD CHAIN \*\* QUIET CUL-DE-SAC LOCATION \*\* WALKING DISTANCE TO THE TOWN CENTRE \*\* A most attractive detached bungalow situated in a quiet cul-de-sac position and within a short walking distance to all local town amenities. The well maintained and proportioned accommodation thought ideal downsizing briefly comprises, side entrance hallway, front living room, spacious fitted kitchen diner with access to the integral garage and rear conservatory, two double bedrooms, main fitted bathroom and separate W.C. Occupying a manageable private enclosed rear garden with off street parking to the front leading to an attached single garage. Finished with Upvc double glazing and a modern gas fired central heating system. Viewing comes highly recommended. View via our Barton office. EPC Rating: D, Council Tax Band: B.