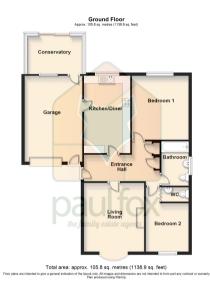

## **ROOM DESCRIPTIONS**

Garage

3.7m x 5.51m (12' 2" x 18' 1")

Kitchen Diner

3m x 4.92m (9' 10" x 16' 2")

Conservatory

3.51m x 2.45m (11' 6" x 8' 0")

Living Room

3.87m x 4.4m (12' 8" x 14' 5")

Bathroom

1.8m x 2.72m (5' 11" x 8' 11")

Bedroom 1

3.65m x 4.1m (12' 0" x 13' 5")

Bedroom 2

2.71m x 4.12m (8' 11" x 13' 6")

Total area: approx. 105.8 sq. metres (1138.9 sq. feet)
Floor plans are intended to give a general indication of the sivest only. All images and dimensions are not intended to form part any context or warm
Plan procedured using Planting.